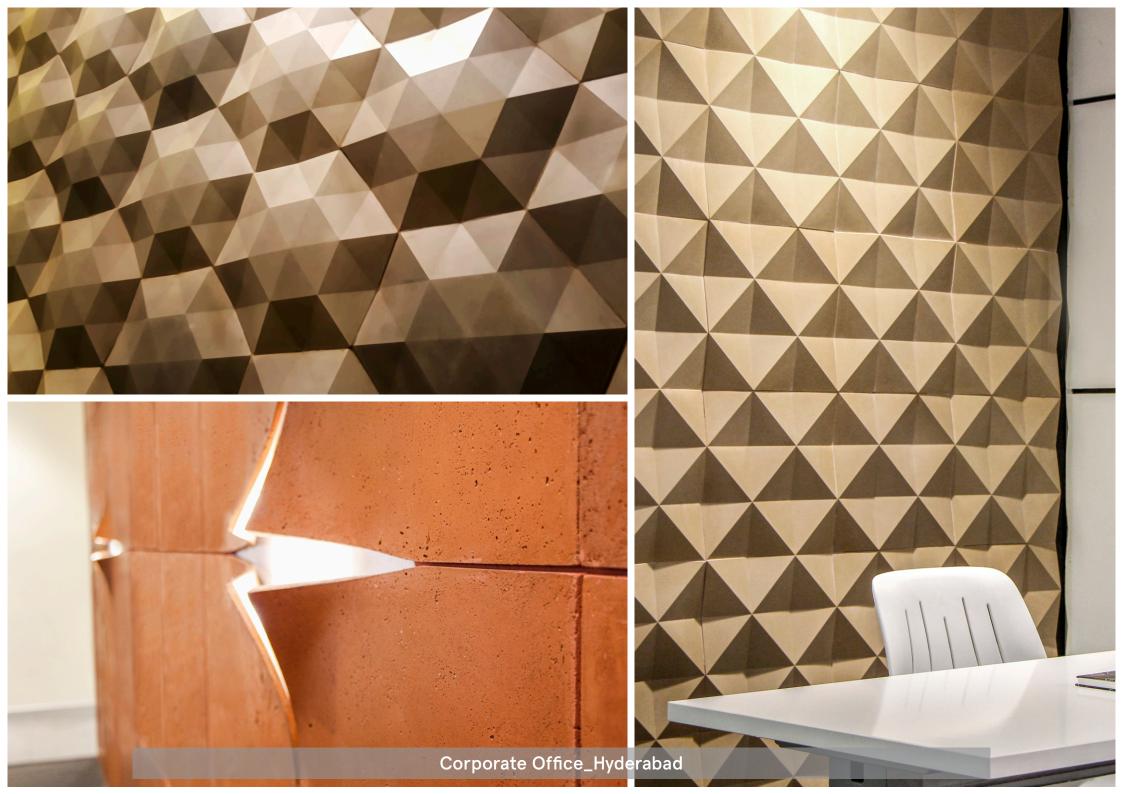

# Design And Texture

With superfine grains & particles packing density, Litheoz is able to replicate intricate mould details with incredible accuracy. Leather, fabric, leaves, and other numerous textures have deftly created as per unique requirements, with an ever growing room for never ending possibilities. Offering three standardized textures: Smooth, Distressed & Travertine, Litheoz creates these patterns naturally, resulting it an unique handcrafted products each time.