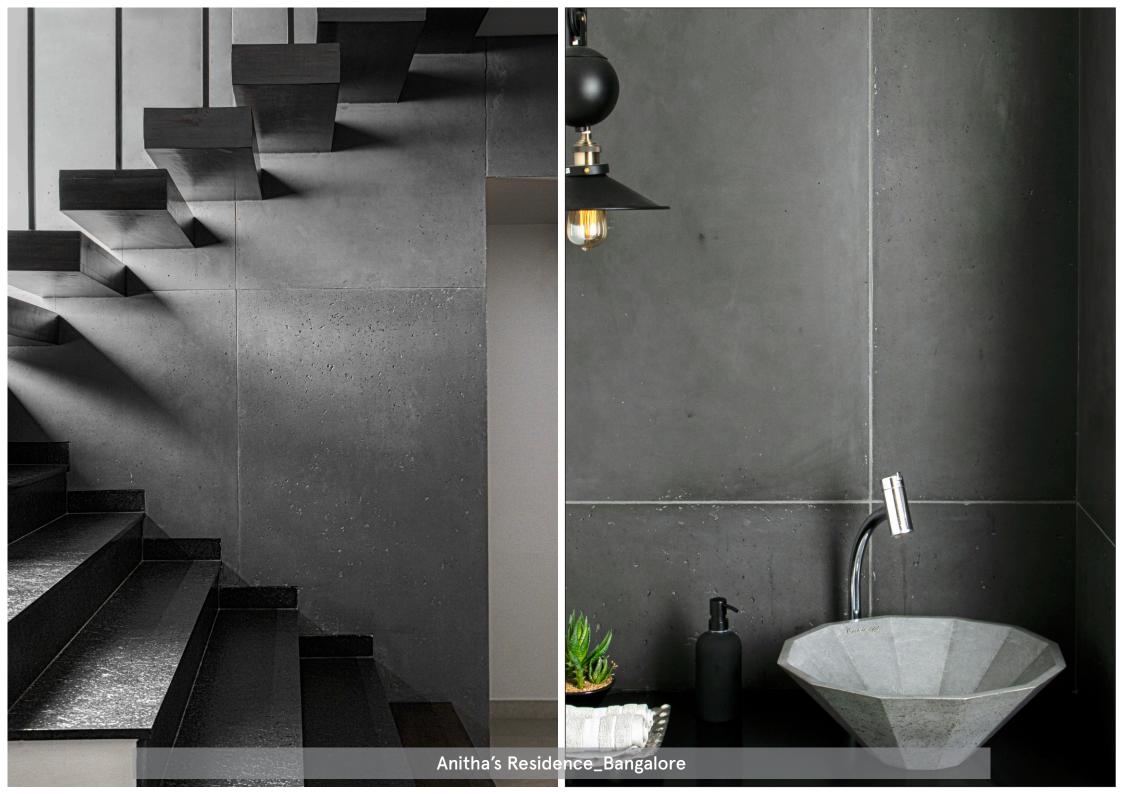

# The concrete **Difference**

Nuance Studio specializes production in various verticals of design, for both indoor & outdoor spaces. Backed with modern techniques, Litheoz is a customizable material that can be moulded into different forms and shapes.

#### Exploring Creativity

Most perceptions about everything is limited to its primary purpose. The "Difference" is in exploring the infinite possibilities that lay ahead. Concrete, a material categorized as a basic part of construction, has actively been experimented across history. This earthy material having rigid characteristics, has been moulded, carved and designed, resulting in excellent manifestation of creativity. Renounded architects such as Zaha Hadid, Tadao Ando and many others have explored this infinite possibilities of concrete, leading them to design unique marvels in the vast realm of architecture

# Going Beyond Primary

When imagination and creativity become the dynamics of product design, limitations begin to cease. Bringing in a product, developed to customize, Litheoz is a fresh vertical encompassing all areas of handcrafted living. By blending the best of traditional/modern mould making and casting methodologies, skilful designers who are well aware of the potential of Litheoz, develop products or an experience in close connection to your unique requirements.
Creating possibilities in a space bound by limitations, Nuance Studio will efficiently transform your ideas to reality.