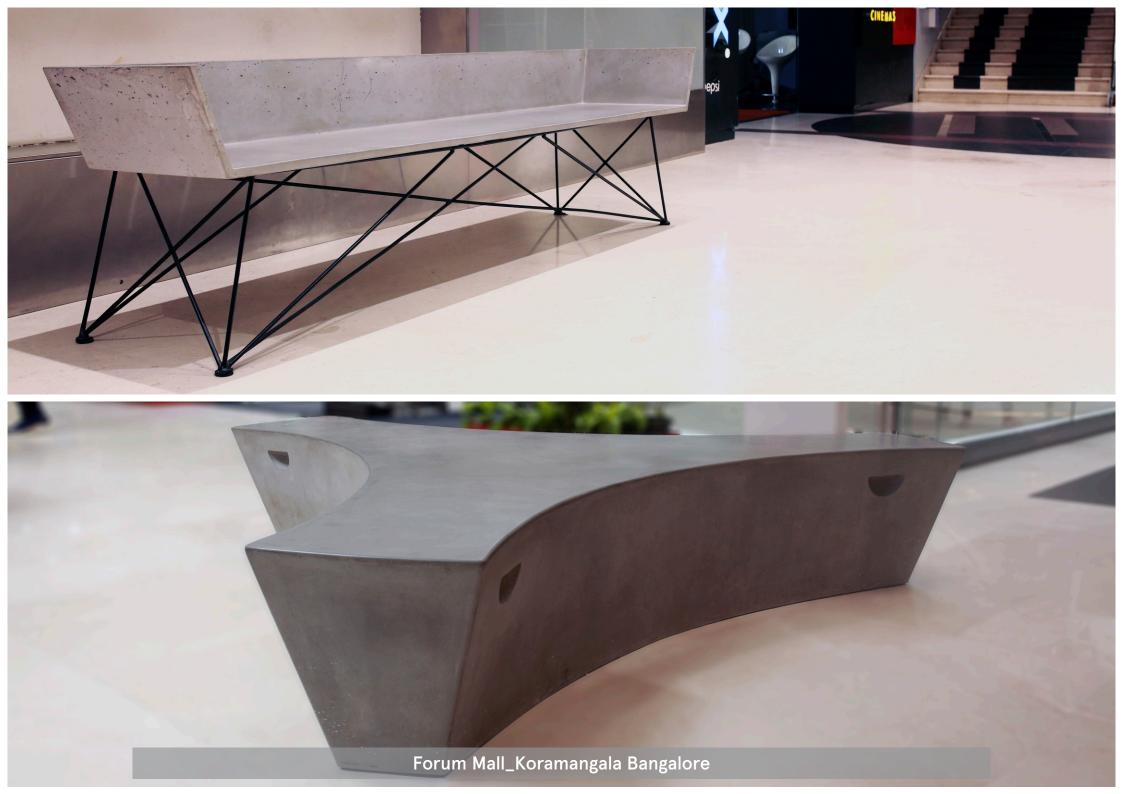

# The concrete **Difference**

Nuance Studio specializes production in various verticals of design, for both indoor & outdoor spaces. Backed with modern techniques, Litheoz is a customizable material that can be moulded into different forms and shapes.

#### Exploring Creativity

Most perceptions about everything is limited to its primary purpose. The "Difference" is in exploring the infinite possibilities that lay ahead. Concrete, a material categorized as a basic part of construction, has actively been experimented across history. This earthy material having rigid characteristics, has been moulded, carved and designed, resulting in excellent manifestation of creativity. Renounded architects such as Zaha Hadid, Tadao Ando and many others have explored this infinite possibilities of concrete, leading them to design unique marvels in the vast realm of architecture

# Going Beyond Primary

When imagination and creativity become the dynamics of product design, limitations begin to cease. Bringing in a product, developed to customize, Litheoz is a fresh vertical encompassing all areas of handcrafted living. By blending the best of traditional/modern mould making and casting methodologies, skilful designers who are well aware of the potential of Litheoz, develop products or an experience in close connection to your unique requirements.
Creating possibilities in a space bound by limitations, Nuance Studio will efficiently transform your ideas to reality.