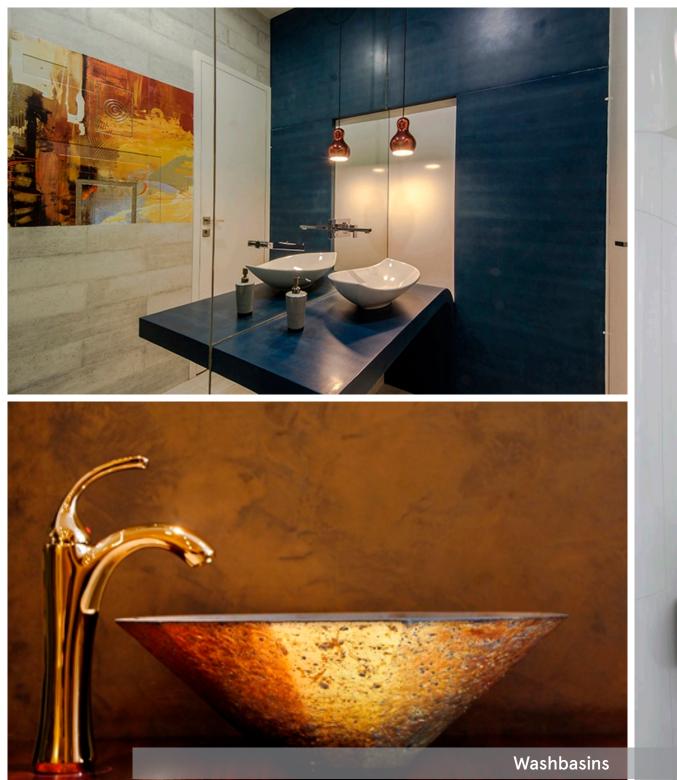

# Design And Texture

With superfine grains & particles packing density, Litheoz is able to replicate intricate mould details with incredible accuracy. Leather, fabric, leaves, and other numerous textures have deftly created as per unique requirements, with an ever growing room for never ending possibilities. Offering three standardized textures: Smooth, Distressed & Travertine, Litheoz creates these patterns naturally, resulting it an unique handcrafted products each time.