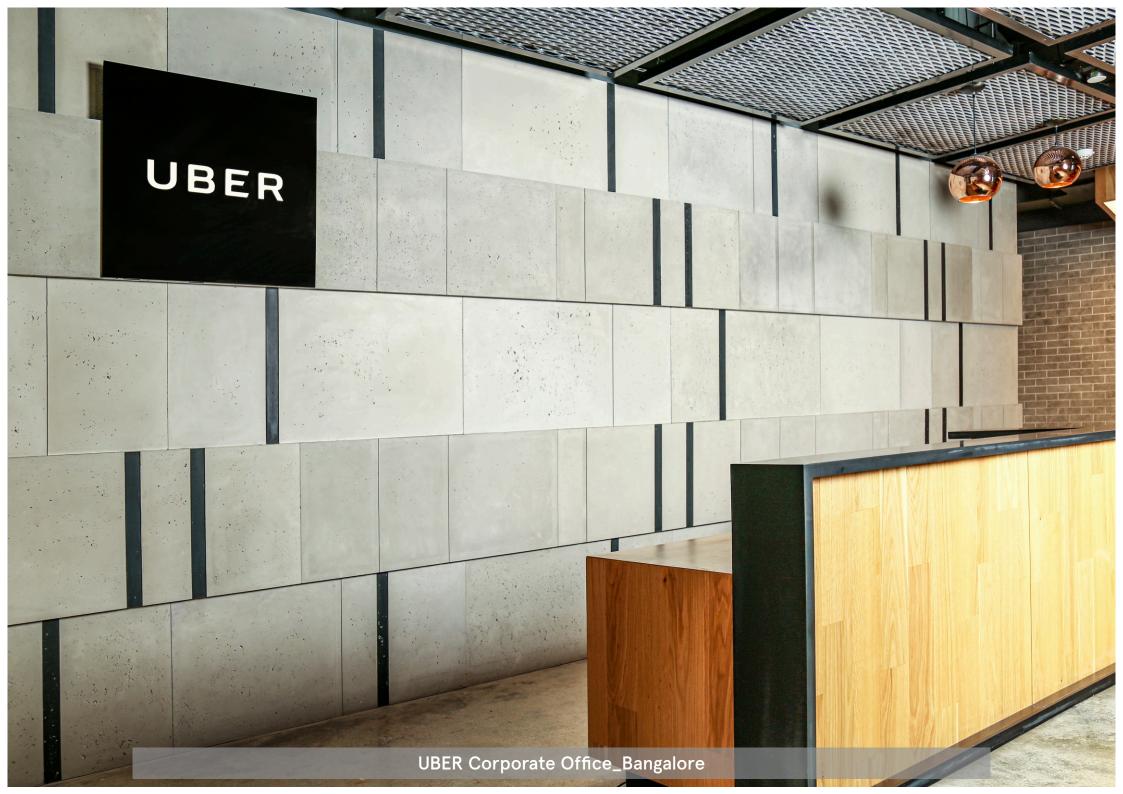

# The concrete **Difference**

Nuance Studio specializes production in various verticals of design, for both indoor & outdoor spaces. Backed with modern techniques, Litheoz is a customizable material that can be moulded into different forms and shapes.

#### Exploring Creativity

Most perceptions about everything is limited to its primary purpose. The "Difference" is in exploring the infinite possibilities that lay ahead. Concrete, a material categorized as a basic part of construction, has actively been experimented across history. This earthy material having rigid characteristics, has been moulded, carved and designed, resulting in excellent manifestation of creativity. Renounded architects such as Zaha Hadid, Tadao Ando and many others have explored this infinite possibilities of concrete, leading them to design unique marvels in the vast realm of architecture

# Going Beyond Primary

When imagination and creativity become the dynamics of product design, limitations begin to cease. Bringing in a product, developed to customize, Litheoz is a fresh vertical encompassing all areas of handcrafted living. By blending the best of traditional/modern mould making and casting methodologies, skilful designers who are well aware of the potential of Litheoz, develop products or an experience in close connection to your unique requirements.
Creating possibilities in a space bound by limitations, Nuance Studio will efficiently transform your ideas to reality.