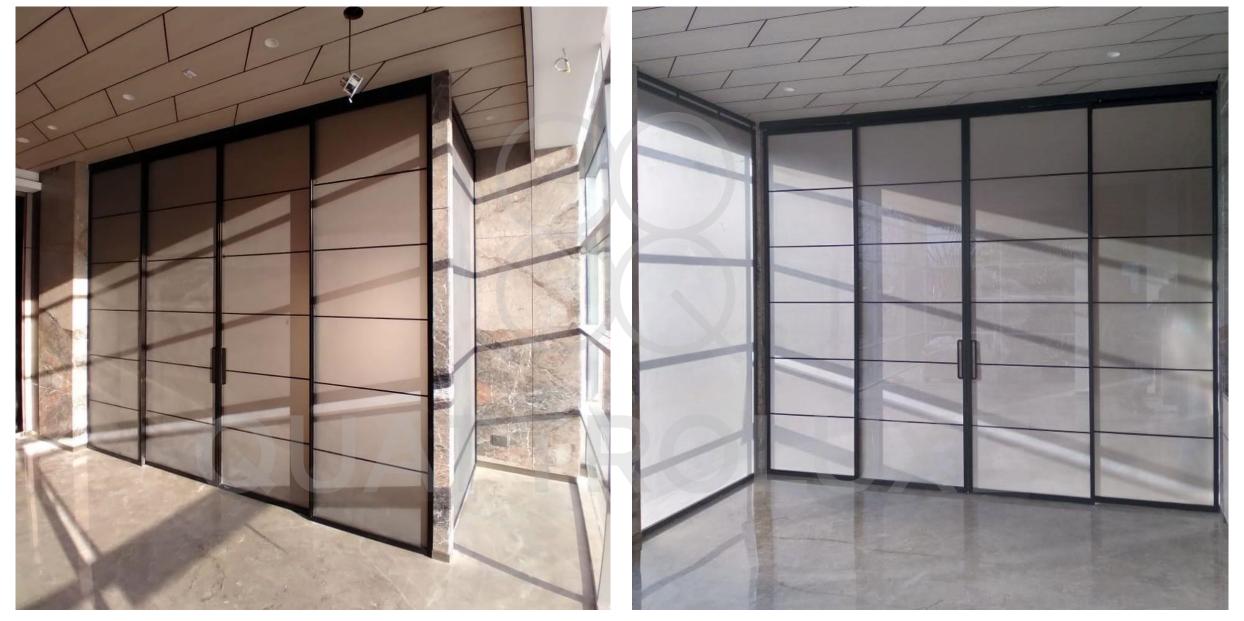

# PRIVATE RESIDENCE, ANAND

FIXED PARTITIONS IN FLUTTED GLASS WITH CLEAR GLASS SWING DOOR IN GRIDPATTERN

FIXED PARTITION WITH SWING DOOR IN GRIDPATTERN

BATHROOM SLIDING PARTITION WITH FROSTED GLASS IN ZERO FRAME SUB-DIVIDING THE AREA

WARDROBE SLIDING PARTITION IN GRID PATTERN

FIXED PARTITION AND SWING DOOR INGRID PATTERN