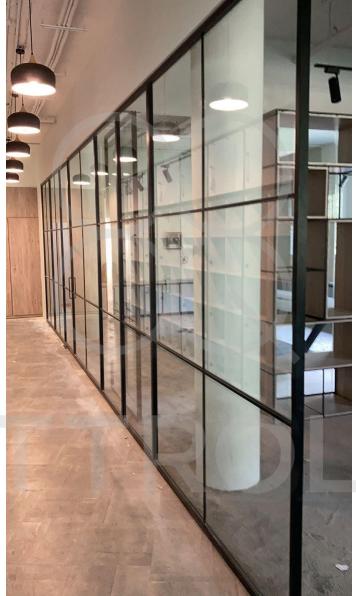

## OFFICE IN UDAIPUR

SHOJI PARITION SYSTEMWITH GRIDS -SYNCHRO SLIDING PARTITION

## OFFICE IN UDAIPUR

SHOJI PARITION SYSTEMWITH GRIDS – SYNCHRO SLIDING PARTITION

WOODEN STAIRCASE WITH ALUMINIUM AND GLASS RAILINGIN WOODEN FINISH

SUB-DIVIDING SPACE WITH OUR SOFT-CLOSE SLIDING PARTITION IN GRID PATTERN