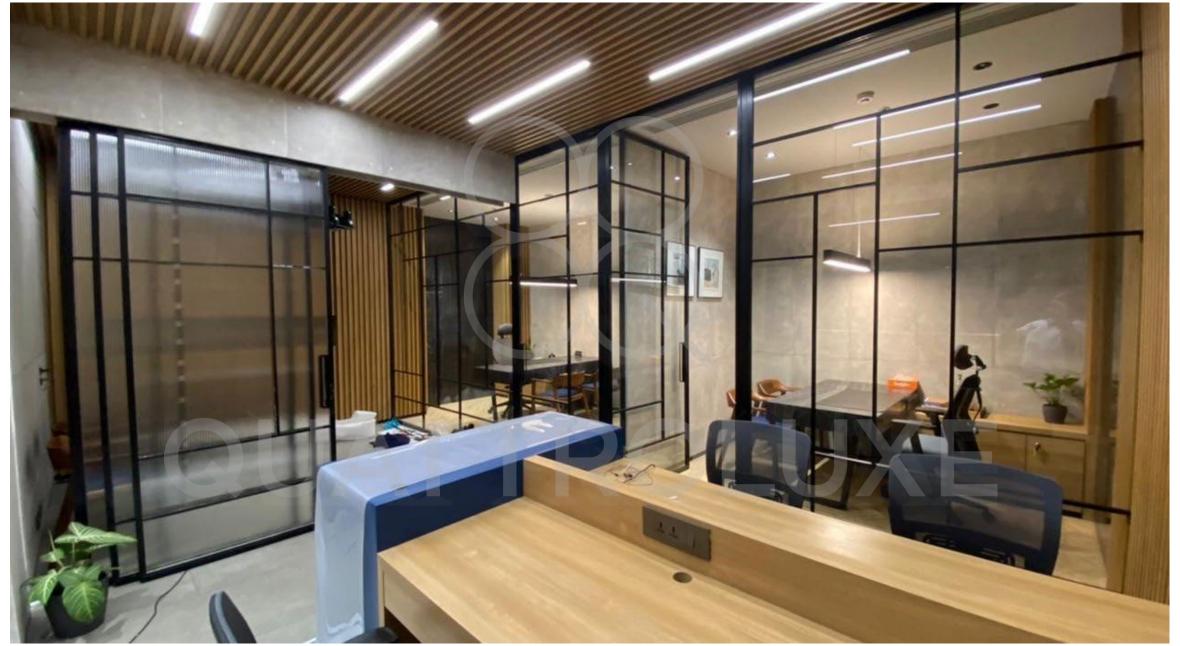

## OFFICE IN UDAIPUR

SHOJI PARITION SYSTEMWITH GRIDS -SYNCHRO SLIDING PARTITION

## OFFICE IN UDAIPUR

SHOJI PARITION SYSTEMWITH GRIDS – SYNCHRO SLIDING PARTITION

WOODEN STAIRCASE WITH ALUMINIUM AND GLASS RAILINGIN WOODEN FINISH

SUB-DIVIDING SPACE WITH OUR SOFT-CLOSE SLIDING PARTITION IN GRID PATTERN