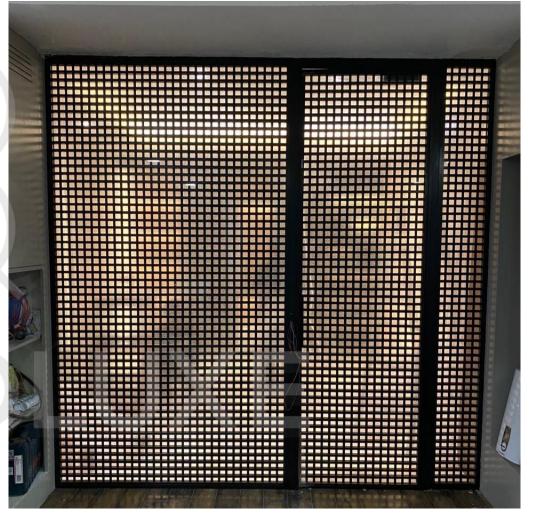

WARDROBE SLIDING PARTITION IN GRID PATTERN

FIXED PARTITION AND SWING DOOR INGRID PATTERN