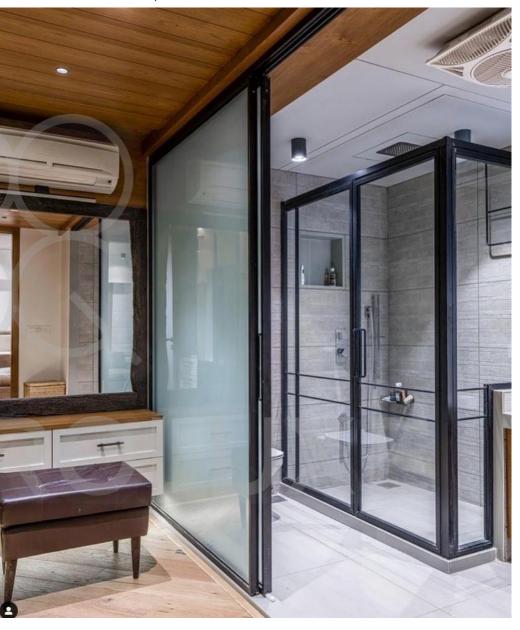

# PRIVATE RESIDENCE, ANAND

FIXED PARTITIONS IN FLUTTED GLASS WITH CLEAR GLASS SWING DOOR IN GRIDPATTERN

FIXED PARTITION WITH SWING DOOR IN GRIDPATTERN

BATHROOM SLIDING PARTITION WITH FROSTED GLASS IN ZERO FRAME SUB-DIVIDING THE AREA