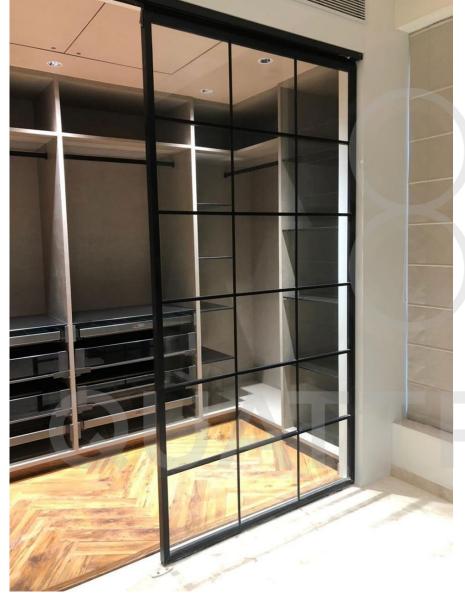

WARDROBE SLIDING PARTITION IN GRID PATTERN

FIXED PARTITION AND SWING DOOR INGRID PATTERN