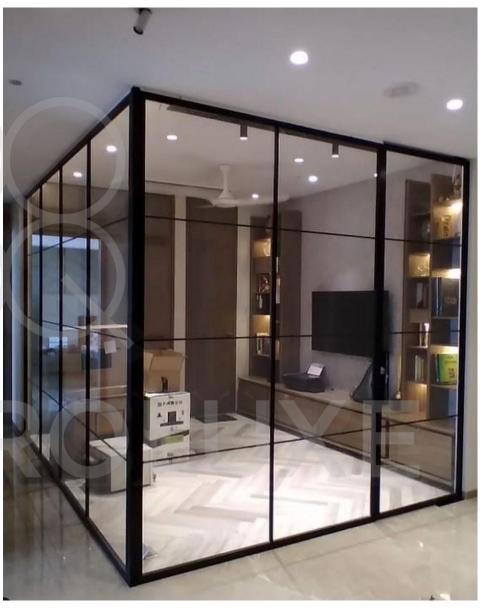

DIVIDING SPACEWITH OUR TELESCOPING SLIDING PARTITION IN ZEROFRAME

OFFICE + SHOWROOM, CHENNAI

FIXED PARTITION WITH SWING DOOR IN QUADRA GRIDPATTERN

SWING DOOR + ZERO FRAME WITH CLEAR GLASS

SWING DOOR + ZERO FRAME WITH FLUTTED GLASS