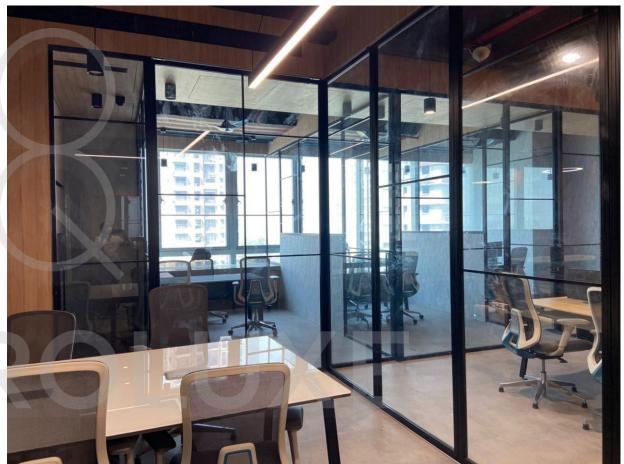

## OFFICE IN UDAIPUR

SHOJI PARITION SYSTEMWITH GRIDS -SYNCHRO SLIDING PARTITION

## OFFICE IN UDAIPUR

SHOJI PARITION SYSTEMWITH GRIDS – SYNCHRO SLIDING PARTITION

WOODEN STAIRCASE WITH ALUMINIUM AND GLASS RAILINGIN WOODEN FINISH

SUB-DIVIDING SPACE WITH OUR SOFT-CLOSE SLIDING PARTITION IN GRID PATTERN