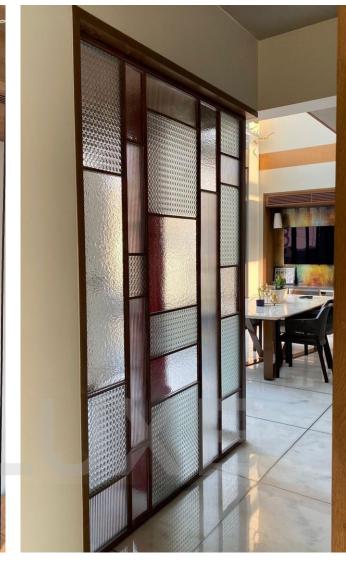

# TROLUXE

PRIVATE RESIDENCE, AHMEDABAD

SLIDING –FOLDING PARTITION SYSTEM FOR POOJA ROOM WITH GRID PATTERN