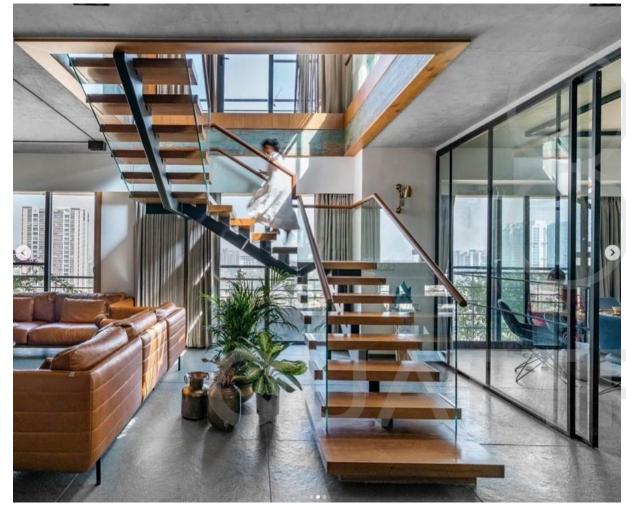

## OFFICE IN UDAIPUR

SHOJI PARITION SYSTEMWITH GRIDS – SYNCHRO SLIDING PARTITION

WOODEN STAIRCASE WITH ALUMINIUM AND GLASS RAILINGIN WOODEN FINISH

SUB-DIVIDING SPACE WITH OUR SOFT-CLOSE SLIDING PARTITION IN GRID PATTERN