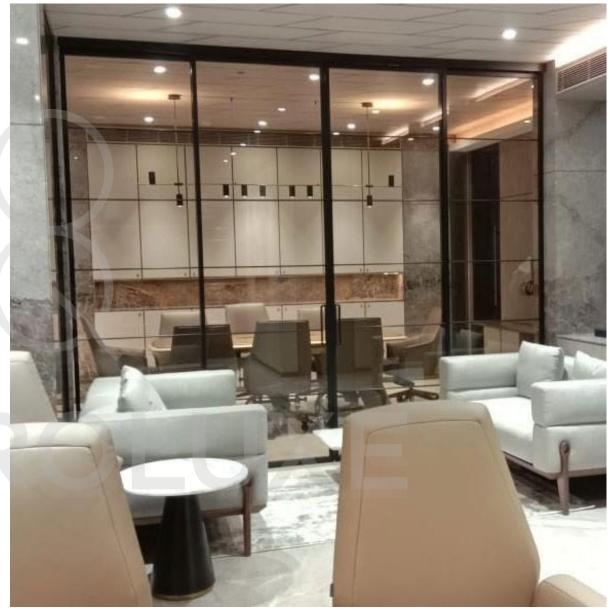

DIVIDING SPACEWITH OUR TELESCOPING SLIDING PARTITION IN ZEROFRAME

OFFICE + SHOWROOM, CHENNAI

FIXED PARTITION WITH SWING DOOR IN QUADRA GRIDPATTERN

SWING DOOR + ZERO FRAME WITH CLEAR GLASS

SWING DOOR + ZERO FRAME WITH FLUTTED GLASS