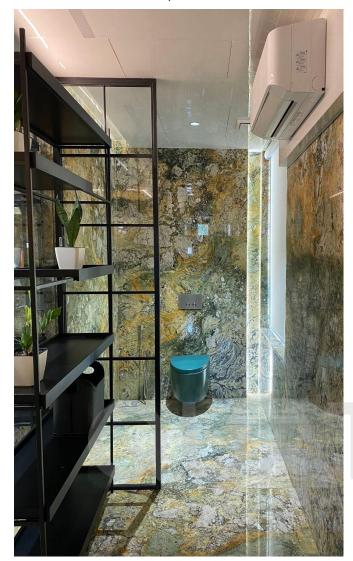

# PRIVATE RESIDENCE, ANAND

FIXED PARTITIONS IN FLUTTED GLASS WITH CLEAR GLASS SWING DOOR IN GRIDPATTERN

FIXED PARTITION WITH SWING DOOR IN GRIDPATTERN

BATHROOM SLIDING PARTITION WITH FROSTED GLASS IN ZERO FRAME SUB-DIVIDING THE AREA