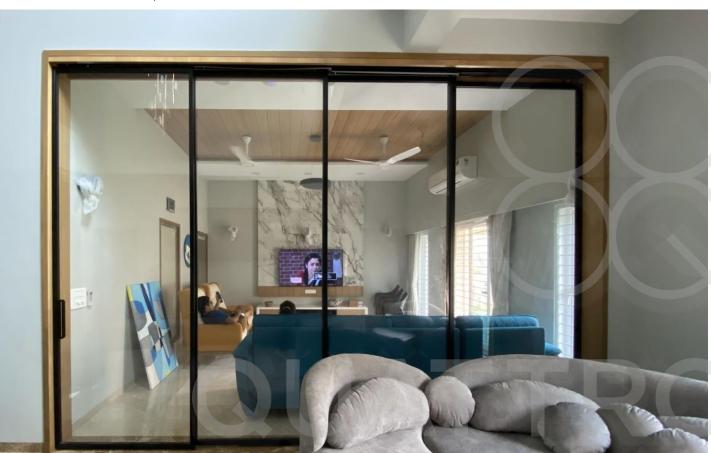

## PRIVATE RESIDENCE, MUMBAI

HIGH CEILING SWING DOOR WITH GRIDS GIVING THE PERCEPTION OF A TALLER AND MORE EXPANSIVE SPACE

SUB-DIVIDING SPACE WITH OUR SLIDING PARTITION IN ONE OFOUR GRID SERIES.

SHOJI PARITION SYSTEMWITH TELESCOPING SLIDING, SWING DOORS AND FIXEDPARTITION