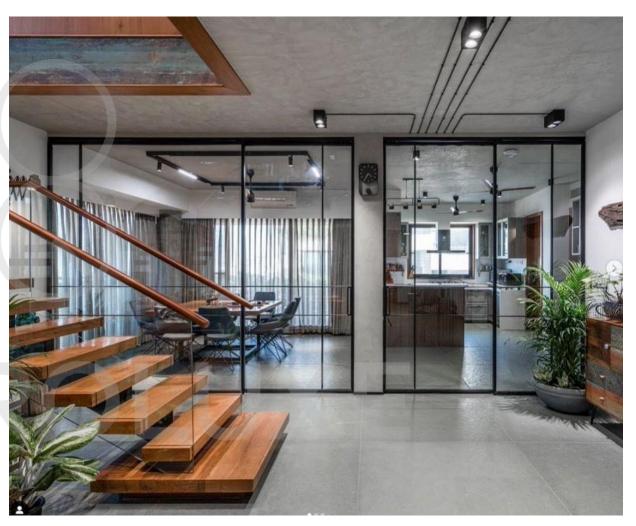

## OFFICE IN UDAIPUR

SHOJI PARITION SYSTEMWITH GRIDS – SYNCHRO SLIDING PARTITION

WOODEN STAIRCASE WITH ALUMINIUM AND GLASS RAILINGIN WOODEN FINISH

SUB-DIVIDING SPACE WITH OUR SOFT-CLOSE SLIDING PARTITION IN GRID PATTERN