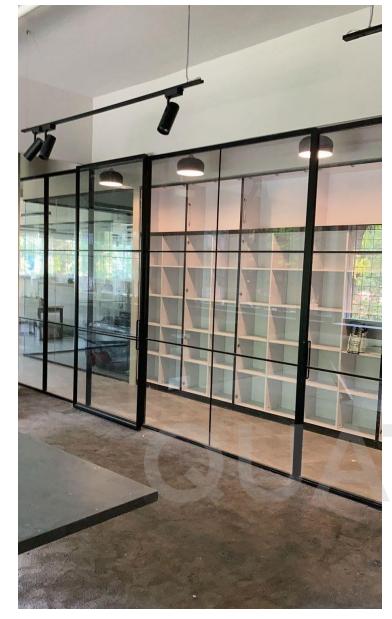

FIXED GLASS PARTITION WITH GRIDS

FIXED GLASS PARTITION WITH GRIDS

GLASS PARTITION WITH TACTILE
TEXTURED GLASS, FLUTTED GLASS AND
MATTE-MATTE TEXTURED GLASS FOR
POOJA ROOM

OFFICE + SHOWROOM IN SURAT

SHOJI PARITION SYSTEMWITH GRIDS - FIXED PARTITION AND SWING DOORS AT THE SHOWROOM AND OFFICEENTRANCE

SHOJI PARITION SYSTEMWITH GRIDS - FIXED PARTITION AND SWING DOORS