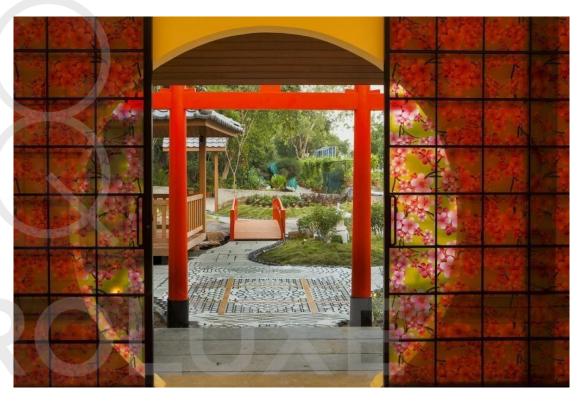

## SHOJI –THE JAPANESE STYLE PARTITION SYSTEMAT ZEN GARDEN, AHMEDABAD.

OUR SYNCHRO PARTITION SYSTEMWITH GRIDS BI-PARTS IN THE MIDDLE PROVIDING AN EXTRAWIDE OPENING AT THE ENTRANCE WITH FLORAL PATTERN DIGITALLY PRINTED ON GLASS