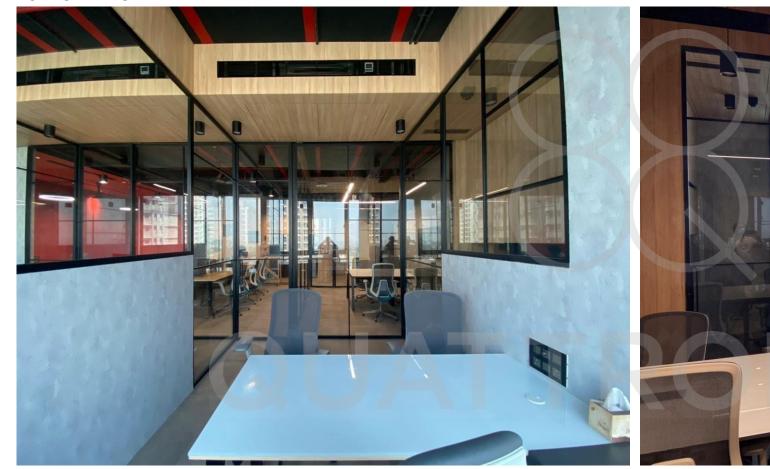

## OFFICE IN UDAIPUR

SHOJI PARITION SYSTEMWITH GRIDS -SYNCHRO SLIDING PARTITION

## OFFICE IN UDAIPUR

SHOJI PARITION SYSTEMWITH GRIDS – SYNCHRO SLIDING PARTITION

WOODEN STAIRCASE WITH ALUMINIUM AND GLASS RAILINGIN WOODEN FINISH

SUB-DIVIDING SPACE WITH OUR SOFT-CLOSE SLIDING PARTITION IN GRID PATTERN