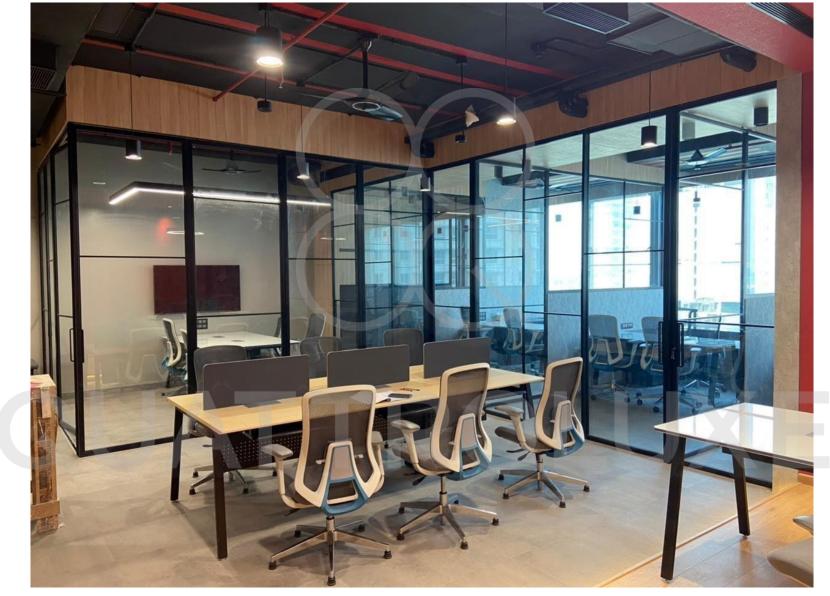

DIVIDING SPACEWITH OUR TELESCOPING SLIDING PARTITION IN ZEROFRAME

OFFICE + SHOWROOM, CHENNAI

FIXED PARTITION WITH SWING DOOR IN QUADRA GRIDPATTERN

SWING DOOR + ZERO FRAME WITH CLEAR GLASS

SWING DOOR + ZERO FRAME WITH FLUTTED GLASS