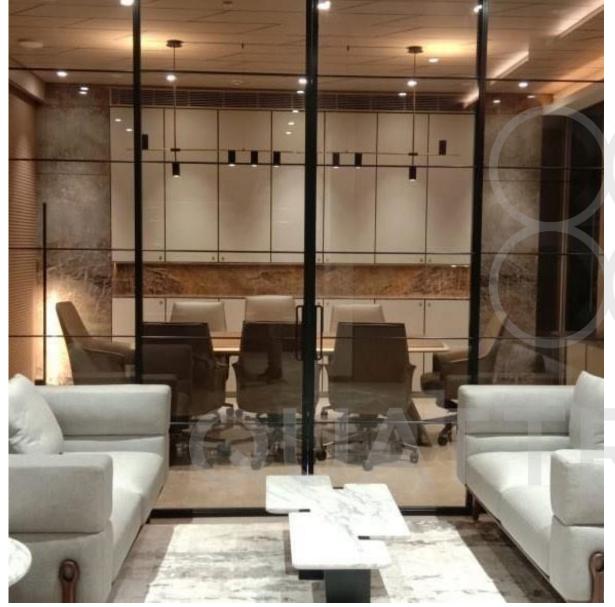

DIVIDING SPACEWITH OUR TELESCOPING SLIDING PARTITION IN ZEROFRAME

OFFICE + SHOWROOM, CHENNAI

FIXED PARTITION WITH SWING DOOR IN QUADRA GRIDPATTERN

SWING DOOR + ZERO FRAME WITH CLEAR GLASS

SWING DOOR + ZERO FRAME WITH FLUTTED GLASS