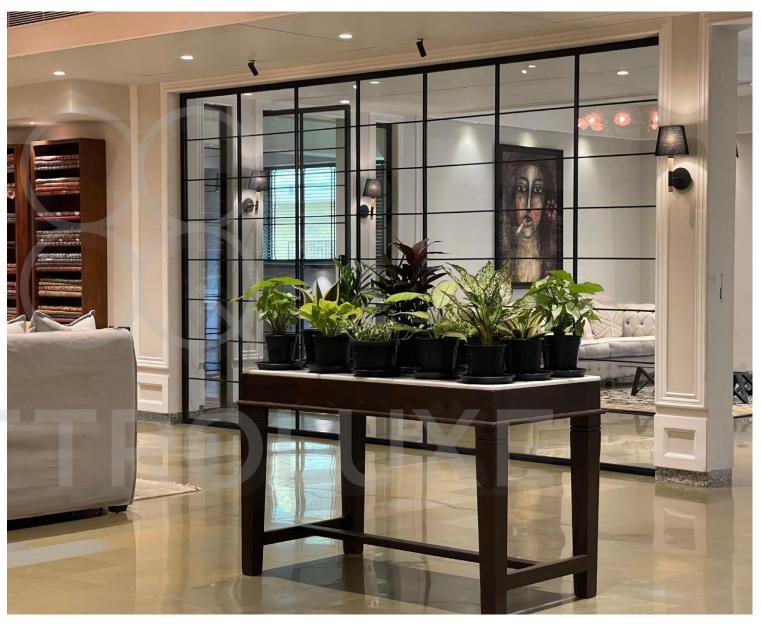

# TROLUXE

PRIVATE RESIDENCE, AHMEDABAD

SLIDING –FOLDING PARTITION SYSTEM FOR POOJA ROOM WITH GRID PATTERN