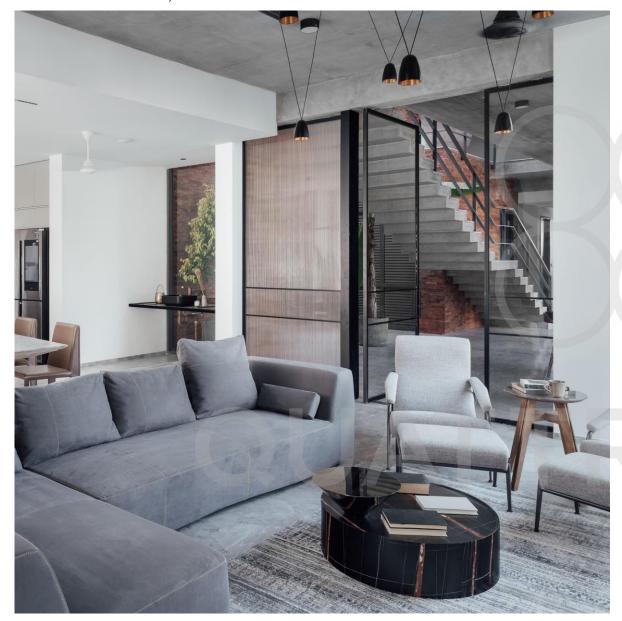

## PRIVATE RESIDENCE, MUMBAI

HIGH CEILING SWING DOOR WITH GRIDS GIVING THE PERCEPTION OF A TALLER AND MORE EXPANSIVE SPACE

SUB-DIVIDING SPACE WITH OUR SLIDING PARTITION IN ONE OFOUR GRID SERIES.

SHOJI PARITION SYSTEMWITH TELESCOPING SLIDING, SWING DOORS AND FIXEDPARTITION