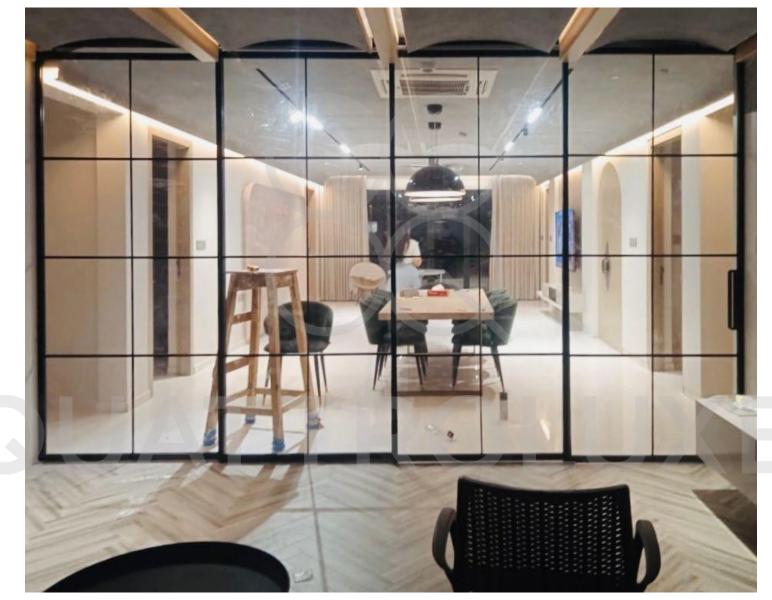

## OFFICE IN UDAIPUR

SHOJI PARITION SYSTEMWITH GRIDS -SYNCHRO SLIDING PARTITION

## OFFICE IN UDAIPUR

SHOJI PARITION SYSTEMWITH GRIDS – SYNCHRO SLIDING PARTITION

WOODEN STAIRCASE WITH ALUMINIUM AND GLASS RAILINGIN WOODEN FINISH

SUB-DIVIDING SPACE WITH OUR SOFT-CLOSE SLIDING PARTITION IN GRID PATTERN