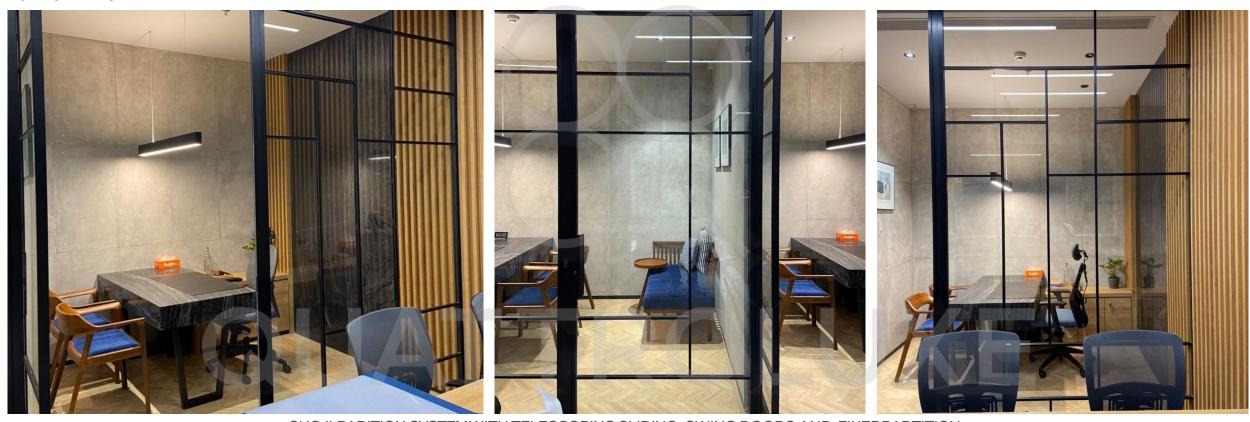

## OFFICE IN UDAIPUR

SHOJI PARITION SYSTEMWITH GRIDS -SYNCHRO SLIDING PARTITION

## OFFICE IN UDAIPUR

SHOJI PARITION SYSTEMWITH GRIDS – SYNCHRO SLIDING PARTITION

WOODEN STAIRCASE WITH ALUMINIUM AND GLASS RAILINGIN WOODEN FINISH

SUB-DIVIDING SPACE WITH OUR SOFT-CLOSE SLIDING PARTITION IN GRID PATTERN