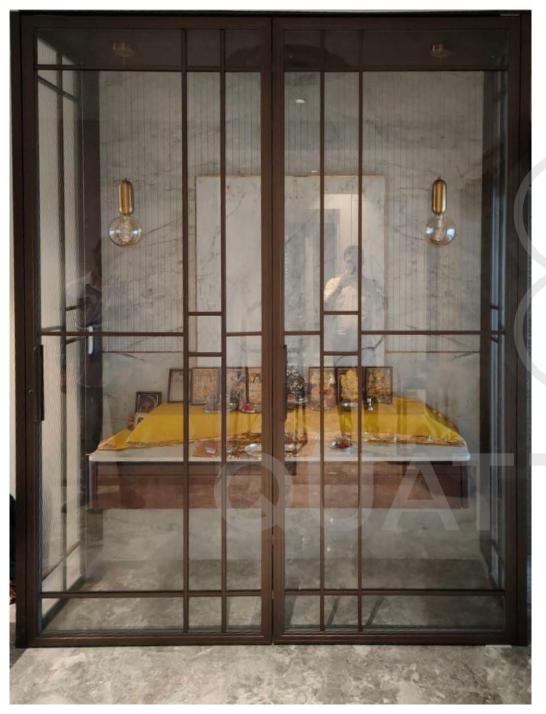

# PRIVATE RESIDENCE, ANAND

FIXED PARTITIONS IN FLUTTED GLASS WITH CLEAR GLASS SWING DOOR IN GRIDPATTERN

FIXED PARTITION WITH SWING DOOR IN GRIDPATTERN

BATHROOM SLIDING PARTITION WITH FROSTED GLASS IN ZERO FRAME SUB-DIVIDING THE AREA

WARDROBE SLIDING PARTITION IN GRID PATTERN

FIXED PARTITION AND SWING DOOR INGRID PATTERN