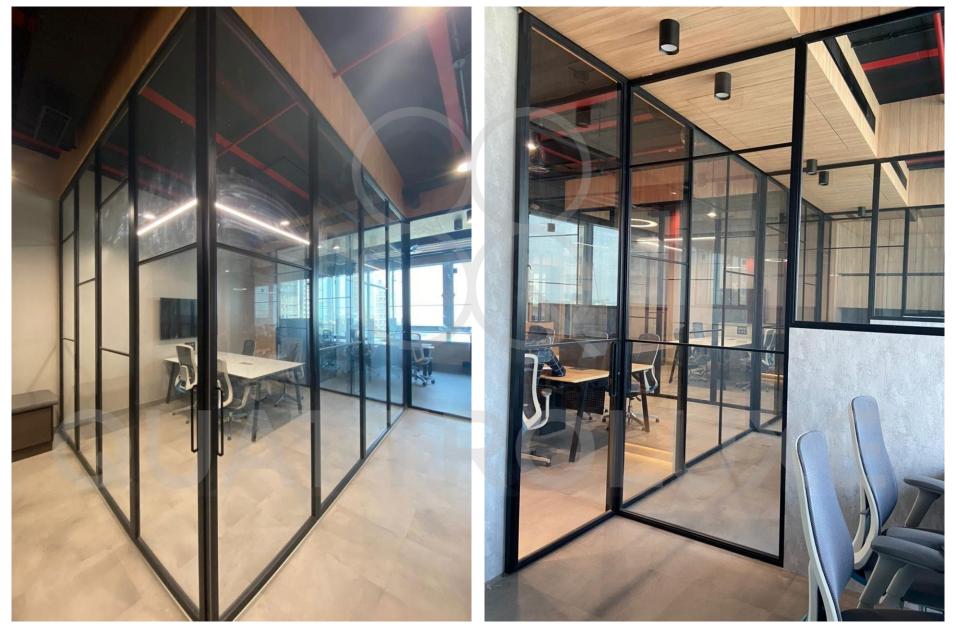

## OFFICE IN UDAIPUR

SHOJI PARITION SYSTEMWITH GRIDS -SYNCHRO SLIDING PARTITION

## OFFICE IN UDAIPUR

SHOJI PARITION SYSTEMWITH GRIDS – SYNCHRO SLIDING PARTITION

WOODEN STAIRCASE WITH ALUMINIUM AND GLASS RAILINGIN WOODEN FINISH

SUB-DIVIDING SPACE WITH OUR SOFT-CLOSE SLIDING PARTITION IN GRID PATTERN