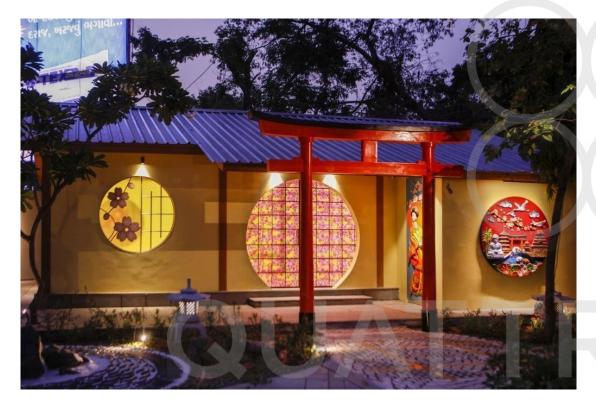

## SHOJI –THE JAPANESE STYLE PARTITION SYSTEMAT ZEN GARDEN, AHMEDABAD.

OUR SYNCHRO PARTITION SYSTEMWITH GRIDS BI-PARTS IN THE MIDDLE PROVIDING AN EXTRAWIDE OPENING AT THE ENTRANCE WITH FLORAL PATTERN DIGITALLY PRINTED ON GLASS