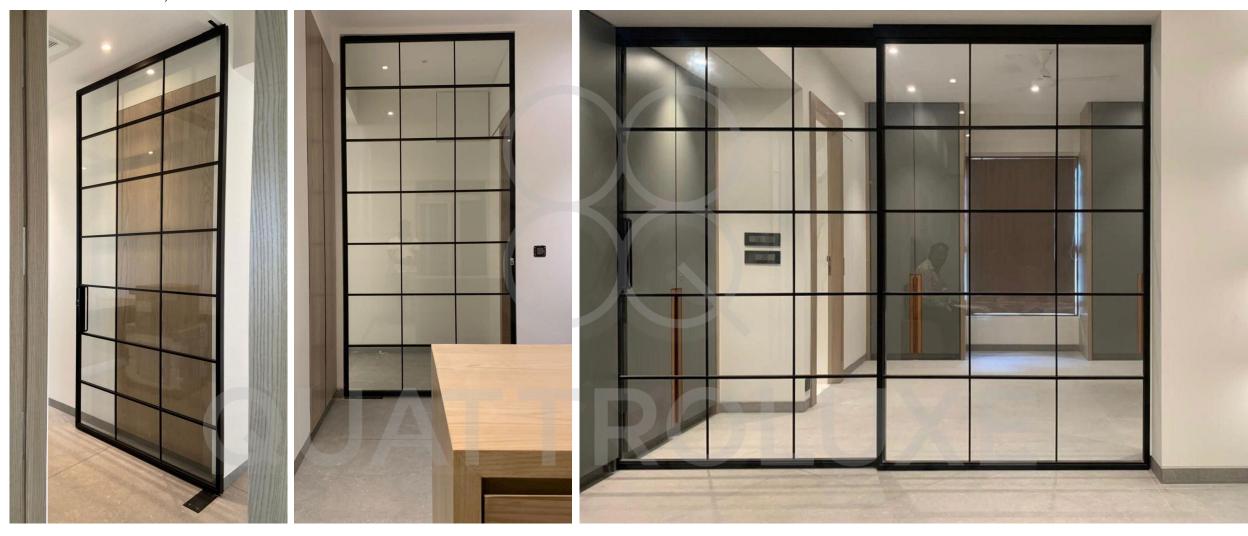

FIXED GLASS PARTITION WITH GRIDS

FIXED GLASS PARTITION WITH GRIDS

GLASS PARTITION WITH TACTILE
TEXTURED GLASS, FLUTTED GLASS AND
MATTE-MATTE TEXTURED GLASS FOR
POOJA ROOM

OFFICE + SHOWROOM IN SURAT

SHOJI PARITION SYSTEMWITH GRIDS - FIXED PARTITION AND SWING DOORS AT THE SHOWROOM AND OFFICEENTRANCE

SHOJI PARITION SYSTEMWITH GRIDS - FIXED PARTITION AND SWING DOORS