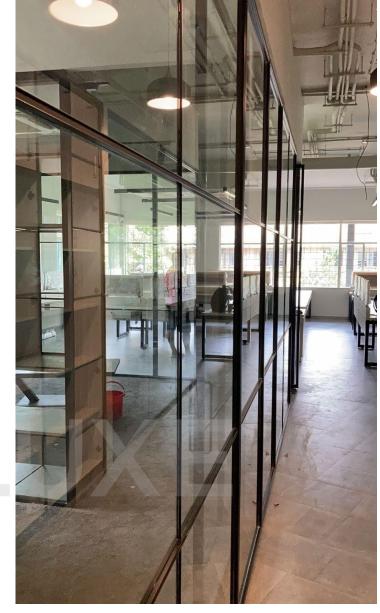

## OFFICE IN UDAIPUR

SHOJI PARITION SYSTEMWITH GRIDS -SYNCHRO SLIDING PARTITION

## OFFICE IN UDAIPUR

SHOJI PARITION SYSTEMWITH GRIDS – SYNCHRO SLIDING PARTITION

WOODEN STAIRCASE WITH ALUMINIUM AND GLASS RAILINGIN WOODEN FINISH

SUB-DIVIDING SPACE WITH OUR SOFT-CLOSE SLIDING PARTITION IN GRID PATTERN