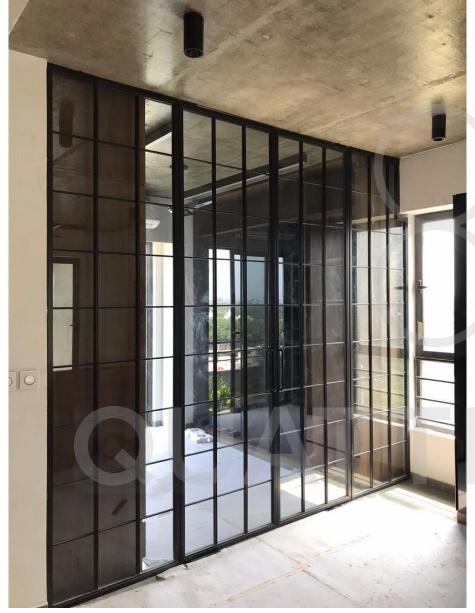

## PRIVATE RESIDENCE, MUMBAI

HIGH CEILING SWING DOOR WITH GRIDS GIVING THE PERCEPTION OF A TALLER AND MORE EXPANSIVE SPACE

SUB-DIVIDING SPACE WITH OUR SLIDING PARTITION IN ONE OFOUR GRID SERIES.

SHOJI PARITION SYSTEMWITH TELESCOPING SLIDING, SWING DOORS AND FIXEDPARTITION

FIXED GLASS PARTITION WITH GRIDS

FIXED GLASS PARTITION WITH GRIDS

GLASS PARTITION WITH TACTILE
TEXTURED GLASS, FLUTTED GLASS AND
MATTE-MATTE TEXTURED GLASS FOR
POOJA ROOM

OFFICE + SHOWROOM IN SURAT

SHOJI PARITION SYSTEMWITH GRIDS - FIXED PARTITION AND SWING DOORS AT THE SHOWROOM AND OFFICEENTRANCE

SHOJI PARITION SYSTEMWITH GRIDS - FIXED PARTITION AND SWING DOORS