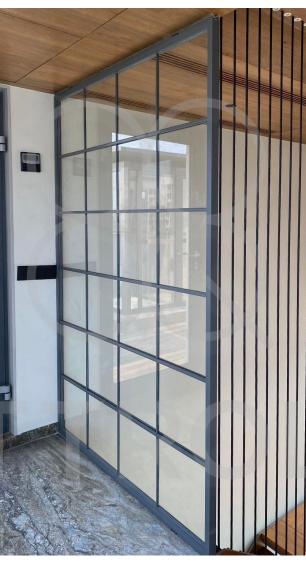

FIXED GLASS PARTITION WITH GRIDS

FIXED GLASS PARTITION WITH GRIDS

GLASS PARTITION WITH TACTILE
TEXTURED GLASS, FLUTTED GLASS AND
MATTE-MATTE TEXTURED GLASS FOR
POOJA ROOM

OFFICE + SHOWROOM IN SURAT

SHOJI PARITION SYSTEMWITH GRIDS - FIXED PARTITION AND SWING DOORS AT THE SHOWROOM AND OFFICEENTRANCE

SHOJI PARITION SYSTEMWITH GRIDS - FIXED PARTITION AND SWING DOORS