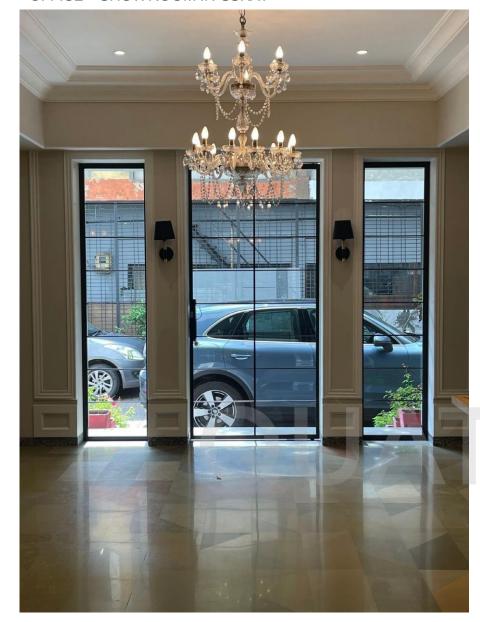

## PRIVATE RESIDENCE, MUMBAI

HIGH CEILING SWING DOOR WITH GRIDS GIVING THE PERCEPTION OF A TALLER AND MORE EXPANSIVE SPACE

SUB-DIVIDING SPACE WITH OUR SLIDING PARTITION IN ONE OFOUR GRID SERIES.

SHOJI PARITION SYSTEMWITH TELESCOPING SLIDING, SWING DOORS AND FIXEDPARTITION