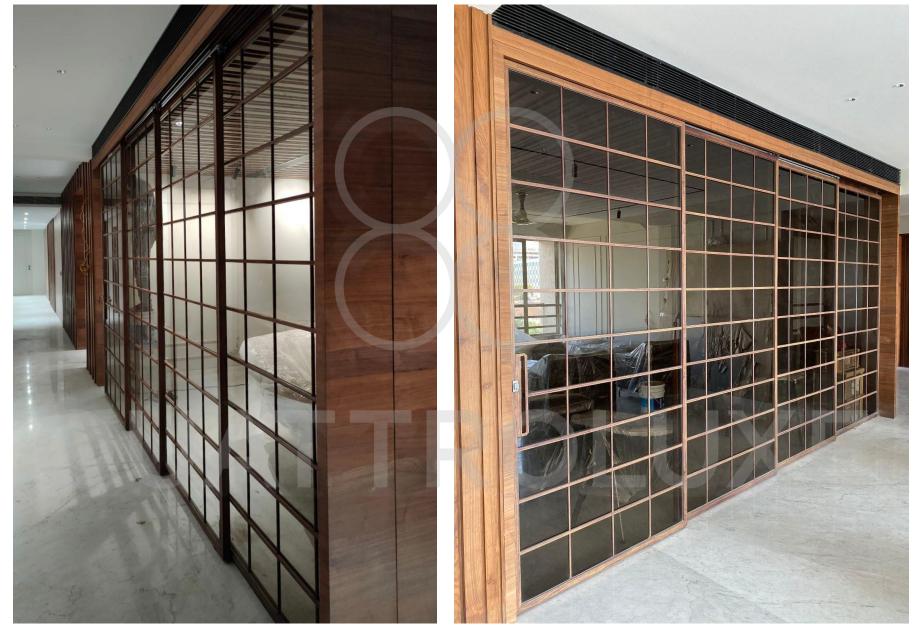

## OFFICE IN UDAIPUR

SHOJI PARITION SYSTEMWITH GRIDS -SYNCHRO SLIDING PARTITION

## OFFICE IN UDAIPUR

SHOJI PARITION SYSTEMWITH GRIDS – SYNCHRO SLIDING PARTITION

WOODEN STAIRCASE WITH ALUMINIUM AND GLASS RAILINGIN WOODEN FINISH

SUB-DIVIDING SPACE WITH OUR SOFT-CLOSE SLIDING PARTITION IN GRID PATTERN