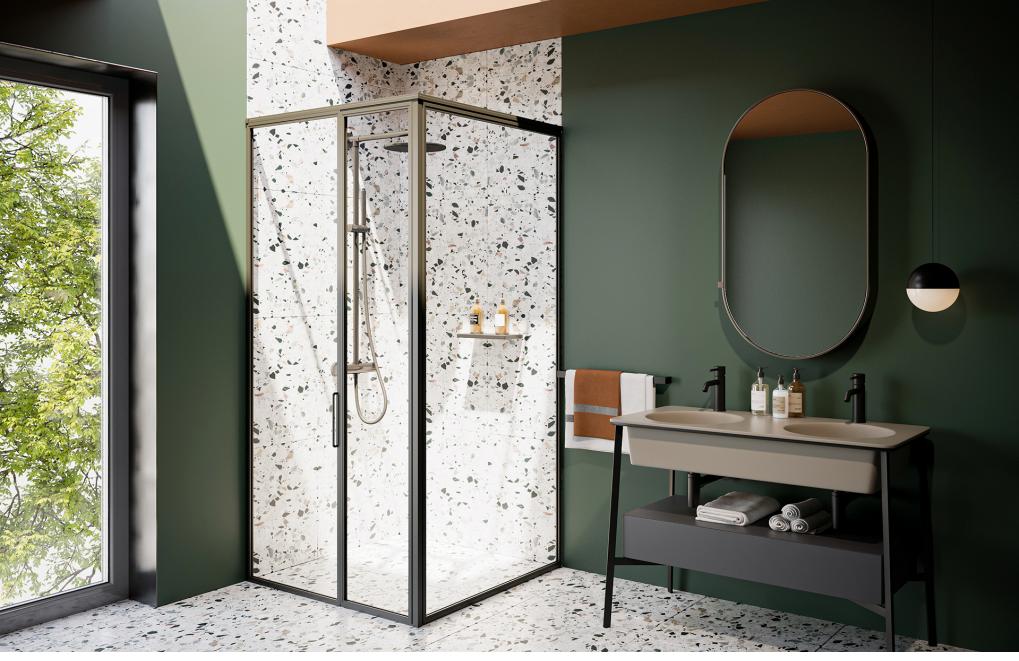

# PALOMA

### PALOMA

Framed Enclosures | Bold Design | Scandi-Industrial to Art-Deco | Clean Lines

## PALOMA

Designed from Ground-up | Excellent Water-Seal through Door Jamb | Magnetic Catch with Italian heavy-duty concealed hinges

Bespoke Grid Design | 8 Finishes | Bespoke Glass Selection | Stain-Resistant Glass Coatingsc