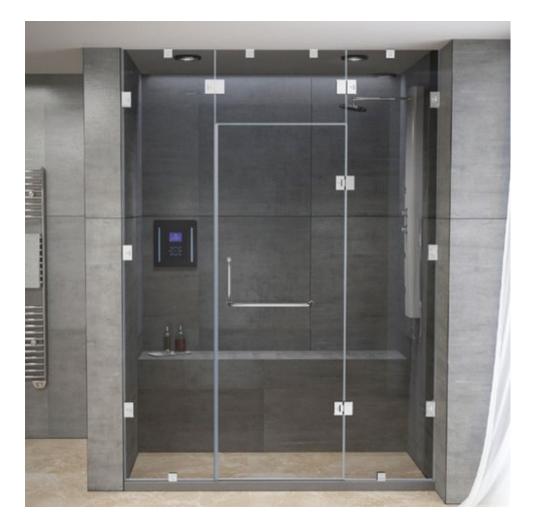

We have principally 2 approaches

# PALOMA

### PALOMA

Framed Enclosures | Bold Design | Scandi-Industrial to Art-Deco | Clean Lines

### ALTEC

**ALTER** Minimal Hardware | Artist Editions | Integrated Light





## PALOMA

Designed from Ground-up | Excellent Water-Seal through Door Jamb | Magnetic Catch with Italian heavy-duty concealed hinges



Bespoke Grid Design | 8 Finishes | Bespoke Glass Selection | Stain-Resistant Glass Coatingsc

# PALOMA



#### Clean lines |No visible screws or hinge or hardware patches in elevation

# PALOMA



Existing nature of shower systems from likes of Jaguar and Kohler



#### ALTERNATIVE

ALTER by NUMA has clean lines and minimal hardware



### ALTCC

Top Bottom Rail with Pivot Hinges

Fascia plates can work with finishes of bathroom Fittings

Integrated lighting element (on top) adds a stunning Highlight, especially at night.