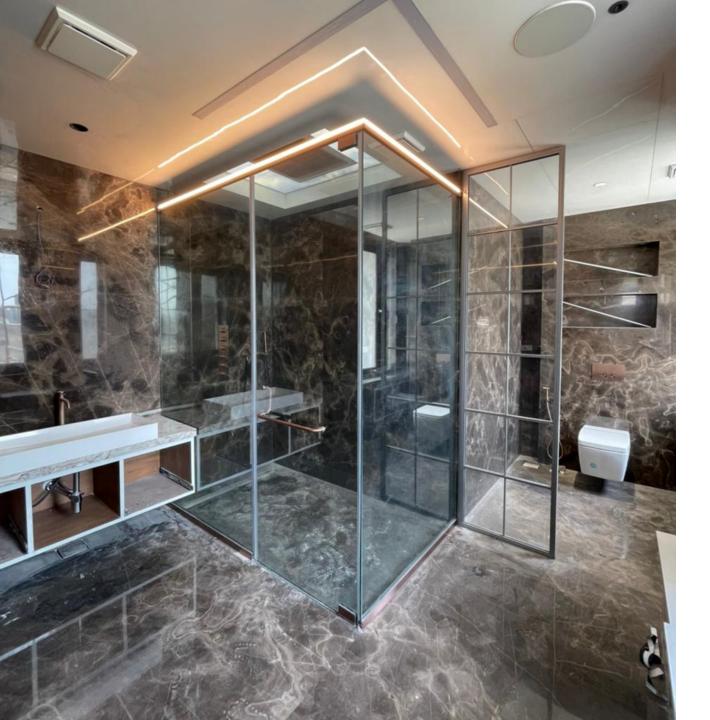

### ALTCC

Top Bottom Rail with Pivot Hinges

Fascia plates can work with finishes of bathroom Fittings

Integrated lighting element (on top) adds a stunning Highlight, especially at night.