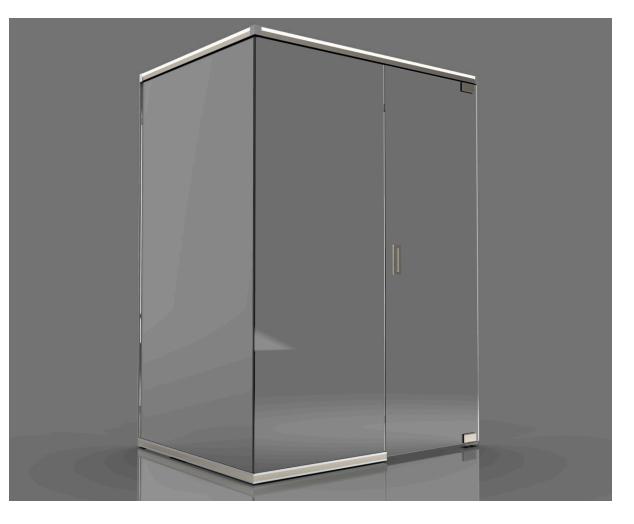

#### Clean lines |No visible screws or hinge or hardware patches in elevation

# PALOMA

Existing nature of shower systems from likes of Jaguar and Kohler

#### ALTERNATIVE

ALTER by NUMA has clean lines and minimal hardware