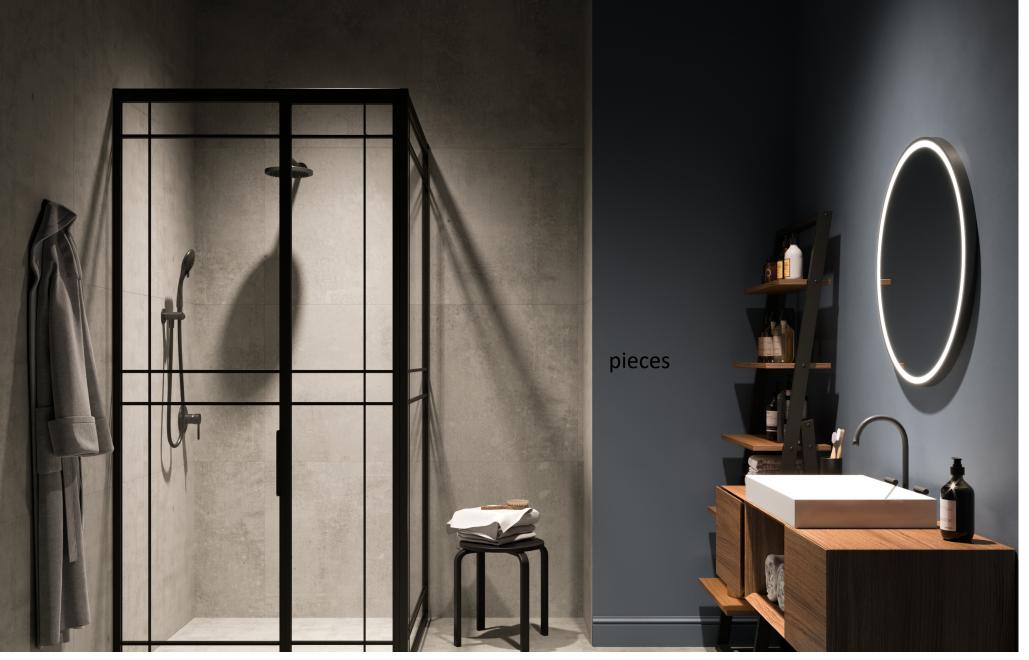

### ALTEC

**ALTER** Minimal Hardware | Artist Editions | Integrated Light

#### ALTERNATIVE

ALTER by NUMA has clean lines and minimal hardware

### ALTCC

Top Bottom Rail with Pivot Hinges

Fascia plates can work with finishes of bathroom Fittings

Integrated lighting element (on top) adds a stunning Highlight, especially at night.