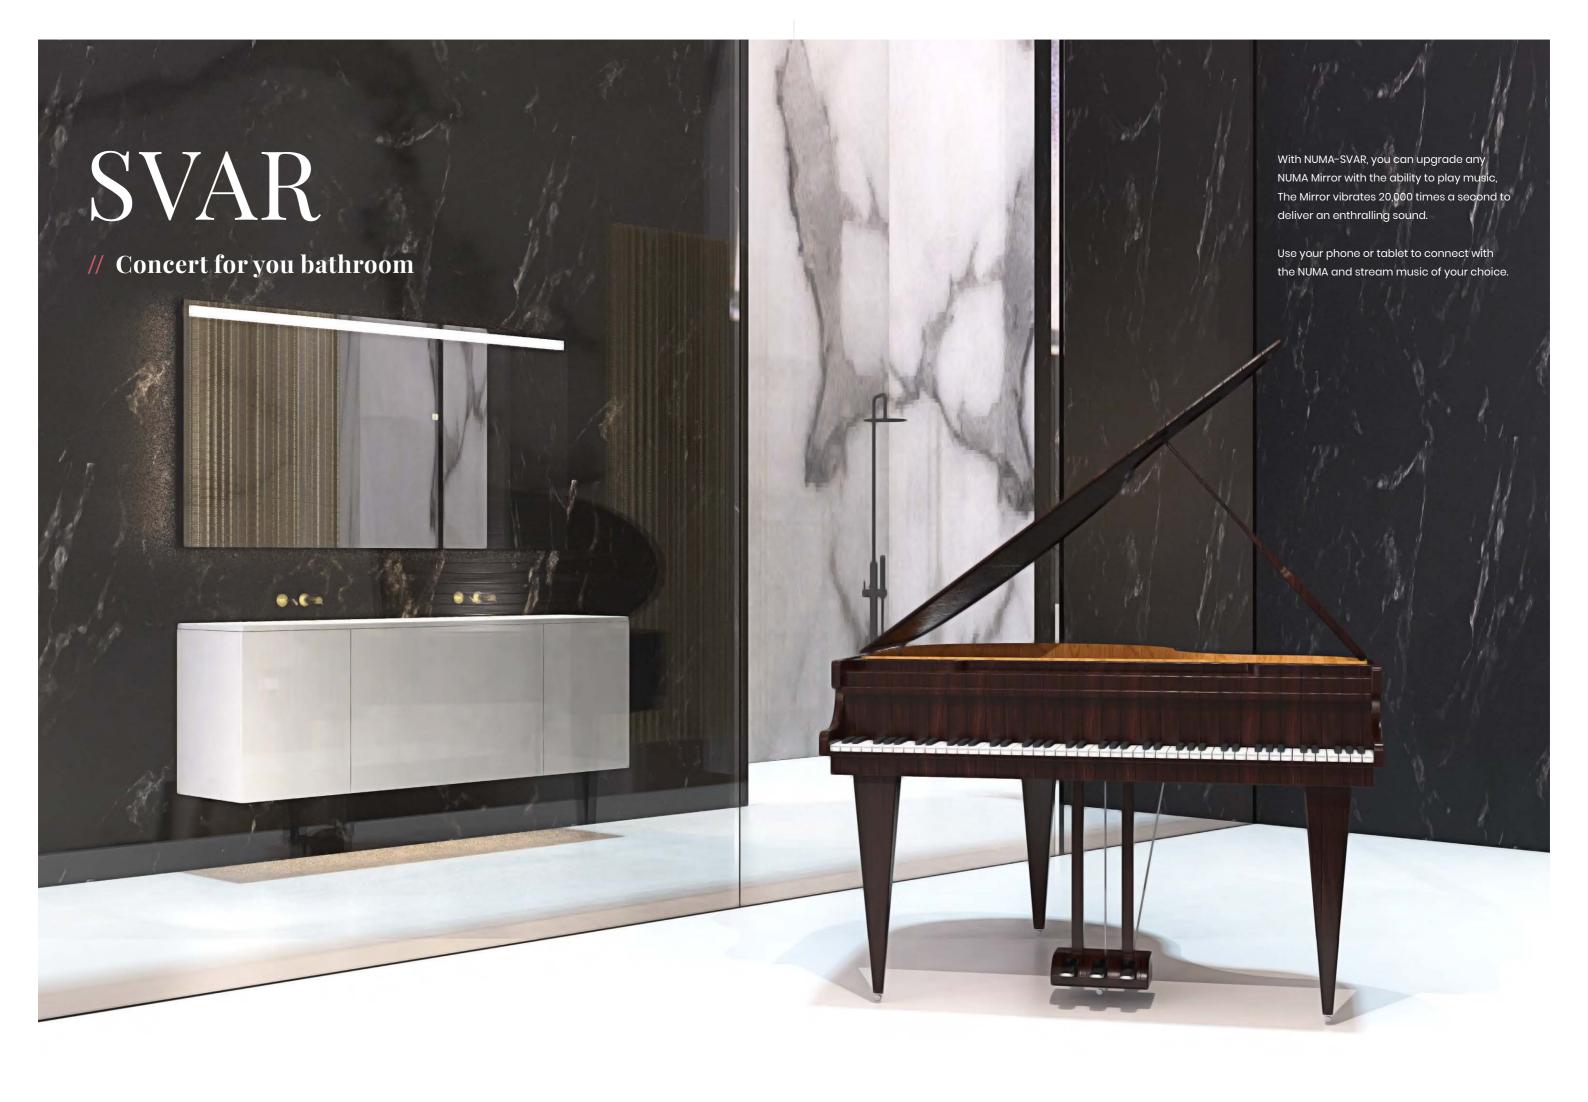

finiti alludes to this ornament's romantic and amorous connotation.

## PRO-DIM

### Scene 1

Time: Day, 7am to 6pm

Illumination: Bright

**Application:** For task lighting, grooming and makeup



## PRO-DIM

### Scene 2

Time: Evening, 6pm to 10pm

**Illumination:** D

**Application:** For mood lighting, destress and relaxed atmosphere

Use your smartphone to set custom illumination levels, specifying the time, which is tracked using an inbuilt clock within the PRO-DIM controller. Requires one-time setup.

## PRO-DIM

### Scene 3

Time:

Night, 10pm to 6am

**Illumination:** Night-Light

Application:

Soft highlight of vanity in dark

With PRO-DIM, you can upgrade for Night-Light, which features a sleek blue strip of diffused lightly, that gently highlights your vanity for use in dark.







### Base-Model

### Dimensions:

Bespoke Height x Bespoke Width x 48mm

### Mirror:

6MM low-iron mirror with corrosion resistance Hydrophobic coatings for stain resistance

### Body:

Powder-coated aluminum + rust-resistant steel frame

### Lighting:

Front illumination: IP20 LED, CRI 90+ IP67 Driver with secure, color-code connectors

### Accessories: Wave sensor

Defogger

### Upgrades

Wall wash (Float): IP67 LED, CRI 90+ with acrylic diffuse

### Model Key



I NUMA



### **Base-Model**

### Dimensions:

Bespoke Height x Bespoke Width x 48mm

6MM low-iron mirror with corrosion resistance Hydrophobic coatings for stain resistance

Powder-coated aluminum + rust-resistant steel frame Profile Finish: Black-

**Lighting:**Wall Grazing: IP67 LED, CRI 90+ with acrylic diffuser IP67 Dr