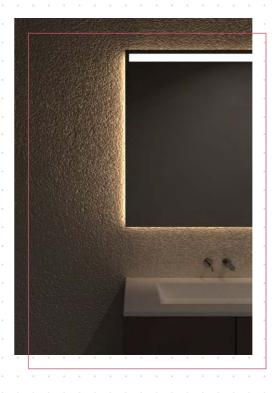

## PRO

// Devoted to Highest Quality

NUMA PRO now features a profile that projects a tapered, sleeker form when viewed from the side, and allows light design in the mirror to be as little as 5mm away from the edge; the resulting aesthetic feels bolder and more modern.

The new profile also sports an option to integrate recessed lighting, which creates an excellent floating effect; the mirror feels as if it's hovering above the wall. You can choose this lighting to emanate on any or all sides of the mirror.

### Front Lighting + Wall-Wash (Float)

Integrate front illumination with the stunning
Wall-Wash (Float) effect through diffused,
recessed lighting that gently illuminates the
wall behind the mirror, creating a feeling as if
the mirror is floating in air.