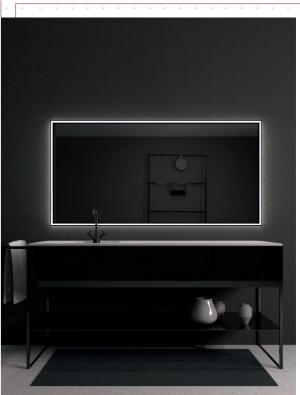

### Front Lighting + Wall-Wash (Float)

Integrate front illumination with the stunning
Wall-Wash (Float) effect through diffused,
recessed lighting that gently illuminates the
wall behind the mirror, creating a feeling as if
the mirror is floating in air.