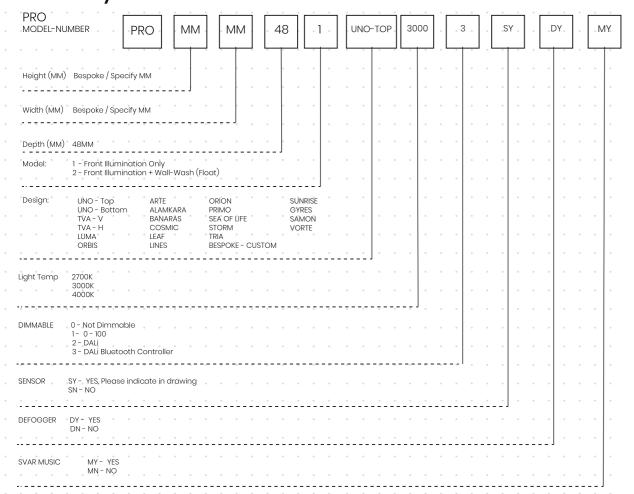

## PRO

// Devoted to Highest Quality

NUMA PRO now features a profile that projects a tapered, sleeker form when viewed from the side, and allows light design in the mirror to be as little as 5mm away from the edge; the resulting aesthetic feels bolder and more modern.

The new profile also sports an option to integrate recessed lighting, which creates an excellent floating effect; the mirror feels as if it's hovering above the wall. You can choose this lighting to emanate on any or all sides of the mirror.

### Only Front Lighting

With PRO, select from over 16 designs for your front illumination requirements, whether you are looking for task lighting, pure aesthetics or the combination of the two.

### PRO MODEL 2:

### Front Lighting + Wall-Wash (Float)

Integrate front illumination with the stunning
Wall-Wash (Float) effect through diffused,
recessed lighting that gently illuminates the
wall behind the mirror, creating a feeling as if
the mirror is floating in air.