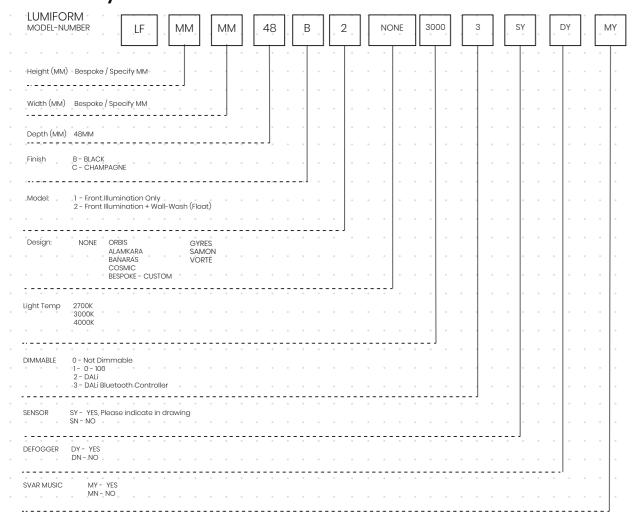

### LUMIFORM

### **Base-Model**

### Dimensions:

Bespoke Height x Bespoke Width x 48mm

### Mirror

6MM low-iron mirror with corrosion resistance Hydrophobic coatings for stain resistance

### Body:

Powder-coated aluminum + rust-resistant steel frame Profile Finish: White

### Lighting:

Front illumination: IP20 LED, CRI 90+ IP67 Driver with secure, color-code connectors

### Accessories: Wave sensor

Defogger

### Upgrades

### Lighting:

Wall wash (Float): IP67 LED, CRI 90+ with acrylic diffuser

### **Model Key**