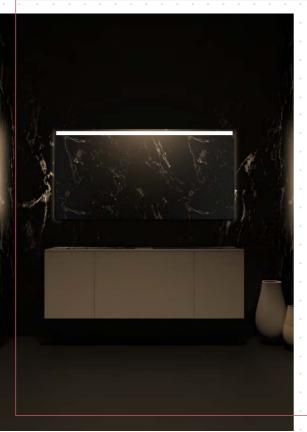

### Only Front Lighting

With PRO, select from over 16 designs for your front illumination requirements, whether you are looking for task lighting, pure aesthetics or the combination of the two.

### **Only Front Lighting**

LUMIFORM features a sleek envelope of light on all 4 sides of the mirror; the diffused light, streaming at an angle creates the perfect illumination for all your grooming and makeup applications.