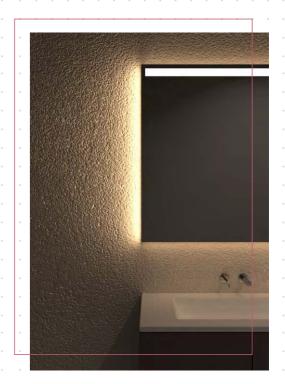

## PRO

// Devoted to Highest Quality

NUMA PRO now features a profile that projects a tapered, sleeker form when viewed from the side, and allows light design in the mirror to be as little as 5mm away from the edge; the resulting aesthetic feels bolder and more modern.

The new profile also sports an option to integrate recessed lighting, which creates an excellent floating effect; the mirror feels as if it's hovering above the wall. You can choose this lighting to emanate on any or all sides of the mirror.

### Front Lighting + Wall-Wash (Float)

Integrate front illumination with the stunning
Wall-Wash (Float) effect through diffused,
recessed lighting that gently illuminates the
wall behind the mirror, creating a feeling as if
the mirror is floating in air.