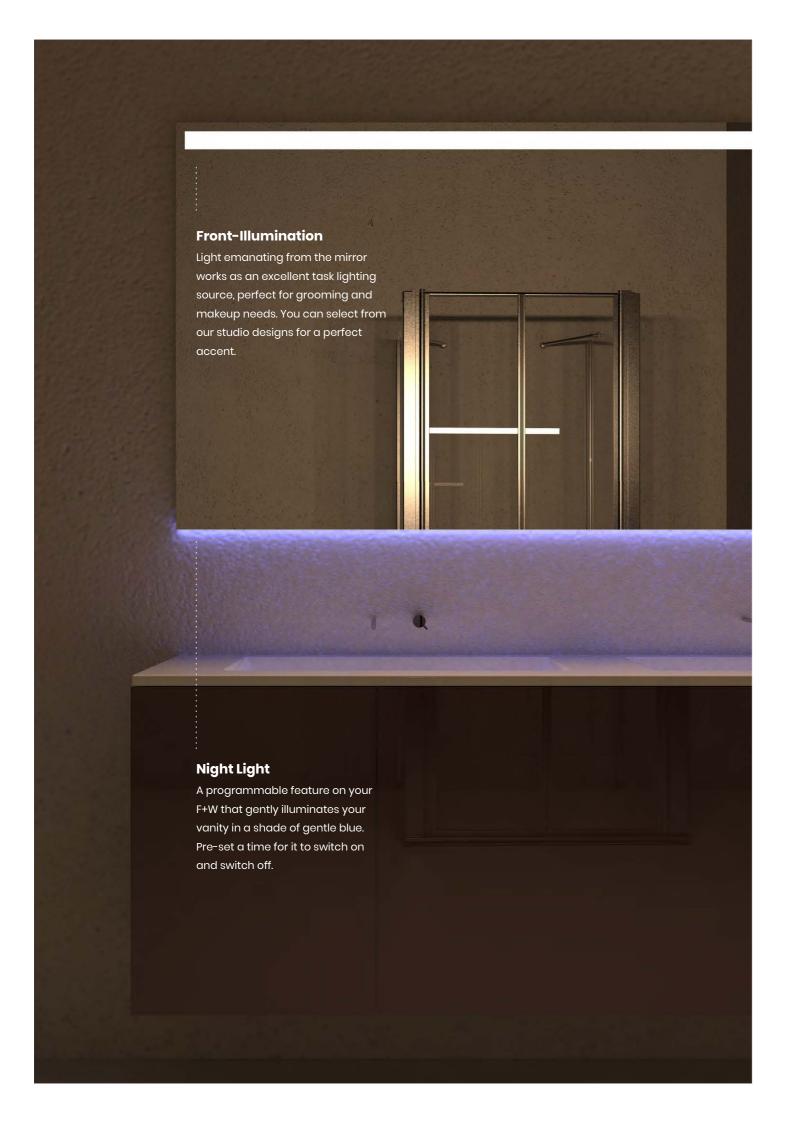

### Only Front Lighting

With PRO, select from over 16 designs for your front illumination requirements, whether you are looking for task lighting, pure aesthetics or the combination of the two.

### Scene 3

Time:

Night, 10pm to 6am

**Illumination:** Night-Light

Application:

Soft highlight of vanity in dark

With PRO-DIM, you can upgrade for Night-Light, which features a sleek blue strip of diffused lightly, that gently highlights your vanity for use in dark.