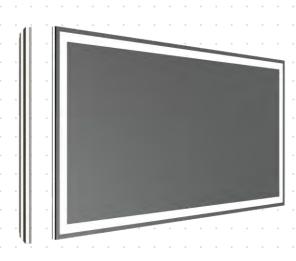

## PRO

// Devoted to Highest Quality

NUMA PRO now features a profile that projects a tapered, sleeker form when viewed from the side, and allows light design in the mirror to be as little as 5mm away from the edge; the resulting aesthetic feels bolder and more modern.

The new profile also sports an option to integrate recessed lighting, which creates an excellent floating effect; the mirror feels as if it's hovering above the wall. You can choose this lighting to emanate on any or all sides of the mirror.

### Only Front Lighting

With PRO, select from over 16 designs for your front illumination requirements, whether you are looking for task lighting, pure aesthetics or the combination of the two.