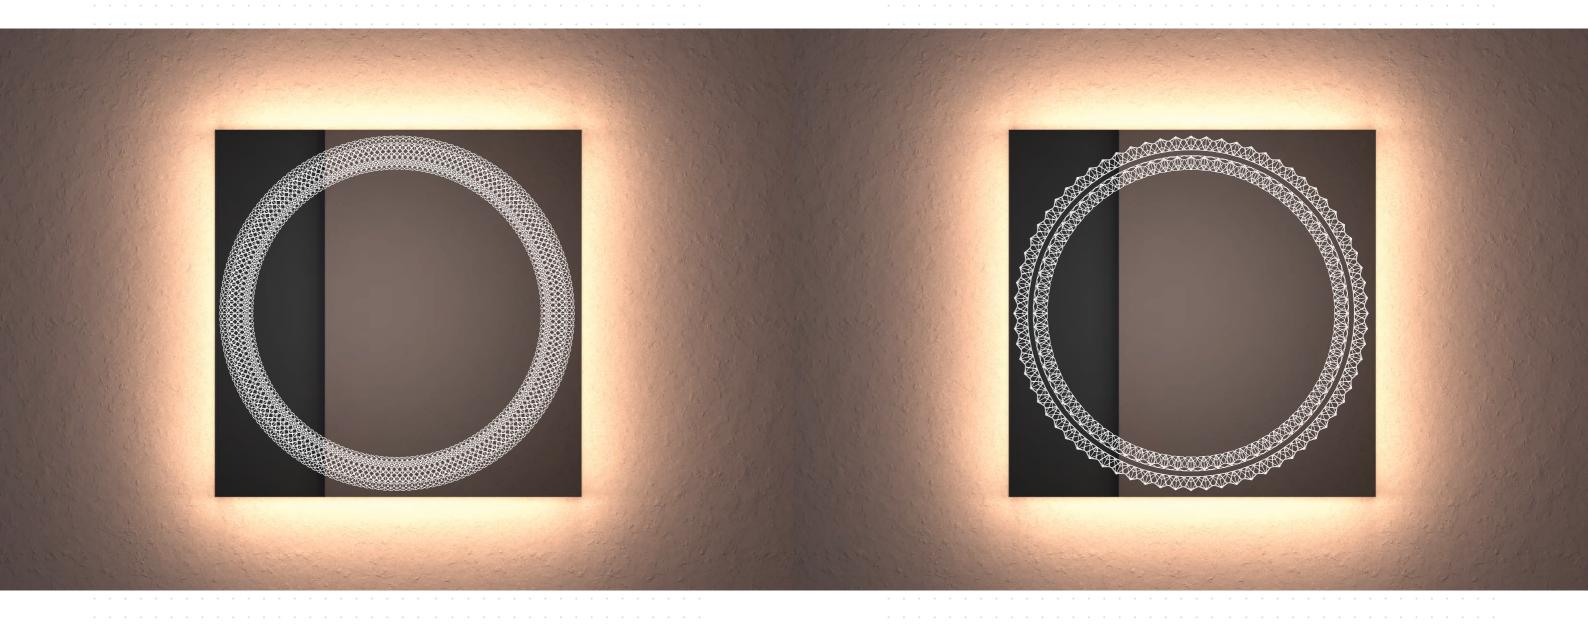

I NUMA — I

// Sea of Light

Darya-I-Noor (Sea of Light), the historically significant pink diamond, extraordinarily majestic in its size and beauty, and one of the largest diamonds ever known traced it's history through three emperors and is celebrated today as one of the crown jewels. Each cross on NUMA's Sea-of-Light represents a carat, an ode to the 186 carats, originally believed to be 400, in the prodigious Darya-I-Noor.

Alamkara denotes an extraordinary turn given to an ordinary expression; the application of which essentially enhances the inherent beauty of the genre, be it literature or music. Alamkara's mirror design is transformative, exceptional, with two circular ornamental rings, evocative of fine jewelry and full of captivating details.