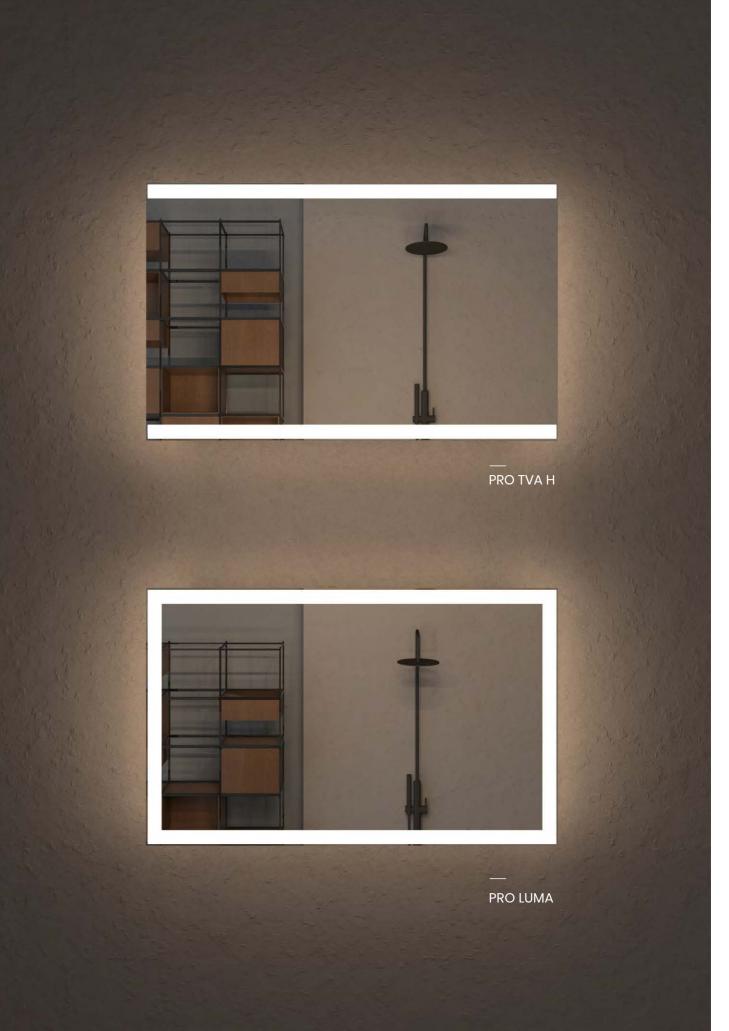

### Only Front Lighting

With PRO, select from over 16 designs for your front illumination requirements, whether you are looking for task lighting, pure aesthetics or the combination of the two.

### Front Lighting + Wall-Wash (Float)

Integrate front illumination with the stunning
Wall-Wash (Float) effect through diffused,
recessed lighting that gently illuminates the
wall behind the mirror, creating a feeling as if
the mirror is floating in air.