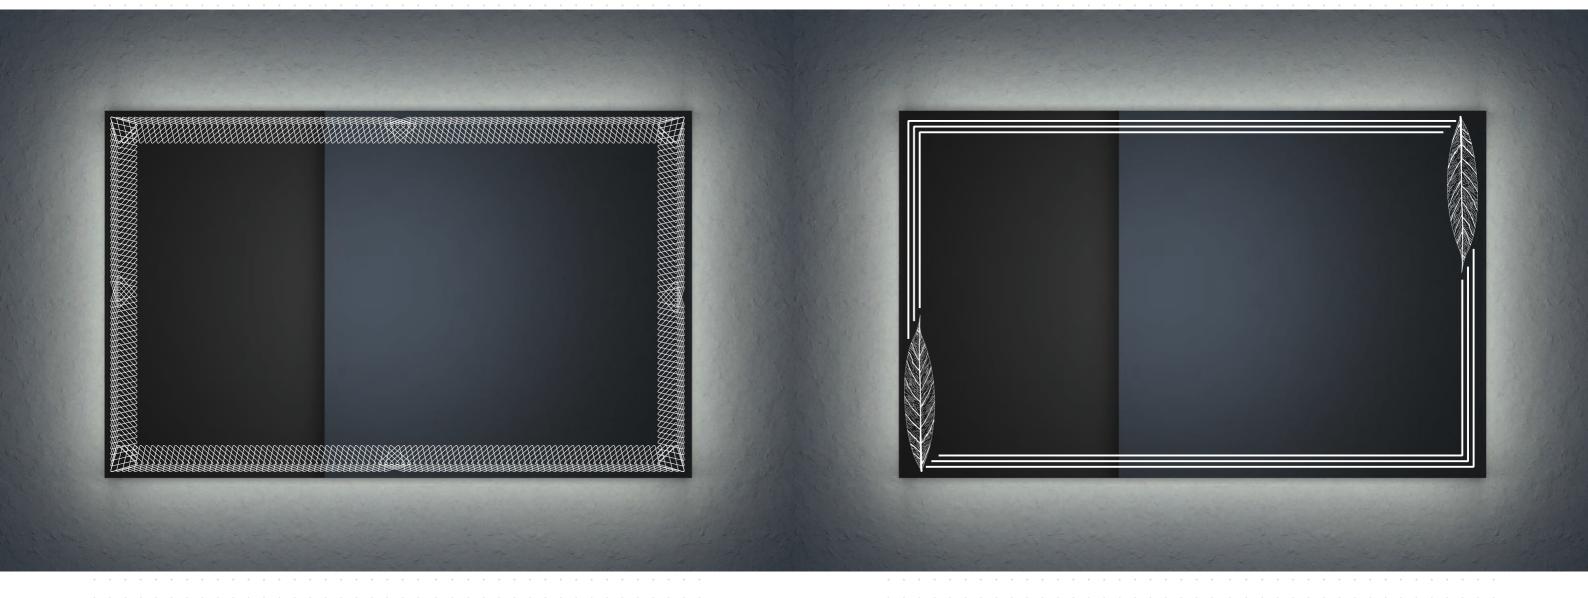

I NUMA — I

// Sea of Light

Darya-I-Noor (Sea of Light), the historically significant pink diamond, extraordinarily majestic in its size and beauty, and one of the largest diamonds ever known traced it's history through three emperors and is celebrated today as one of the crown jewels. Each cross on NUMA's Sea-of-Light represents a carat, an ode to the 186 carats, originally believed to be 400, in the prodigious Darya-I-Noor.

Intricate designs of nature, Adorning the swaying branches. LEAF has incredible details; when lit, the veins are brought to life, forming a beautiful pattern. This design is a testament to our commitment to creating unique pieces. LEAF is perfect, as a highlighter, for living spaces as well as bathrooms. For higher illumination, combine LEAF with a TVA HZ border.