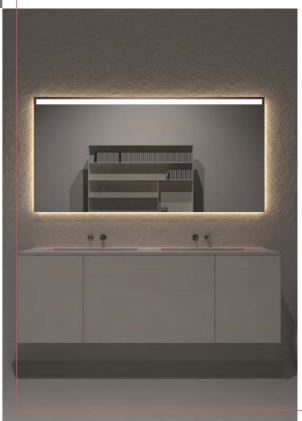

## PRO

// Devoted to Highest Quality

NUMA PRO now features a profile that projects a tapered, sleeker form when viewed from the side, and allows light design in the mirror to be as little as 5mm away from the edge; the resulting aesthetic feels bolder and more modern.

The new profile also sports an option to integrate recessed lighting, which creates an excellent floating effect; the mirror feels as if it's hovering above the wall. You can choose this lighting to emanate on any or all sides of the mirror.

### Front Lighting + Wall-Wash (Float)

Integrate front illumination with the stunning
Wall-Wash (Float) effect through diffused,
recessed lighting that gently illuminates the
wall behind the mirror, creating a feeling as if
the mirror is floating in air.