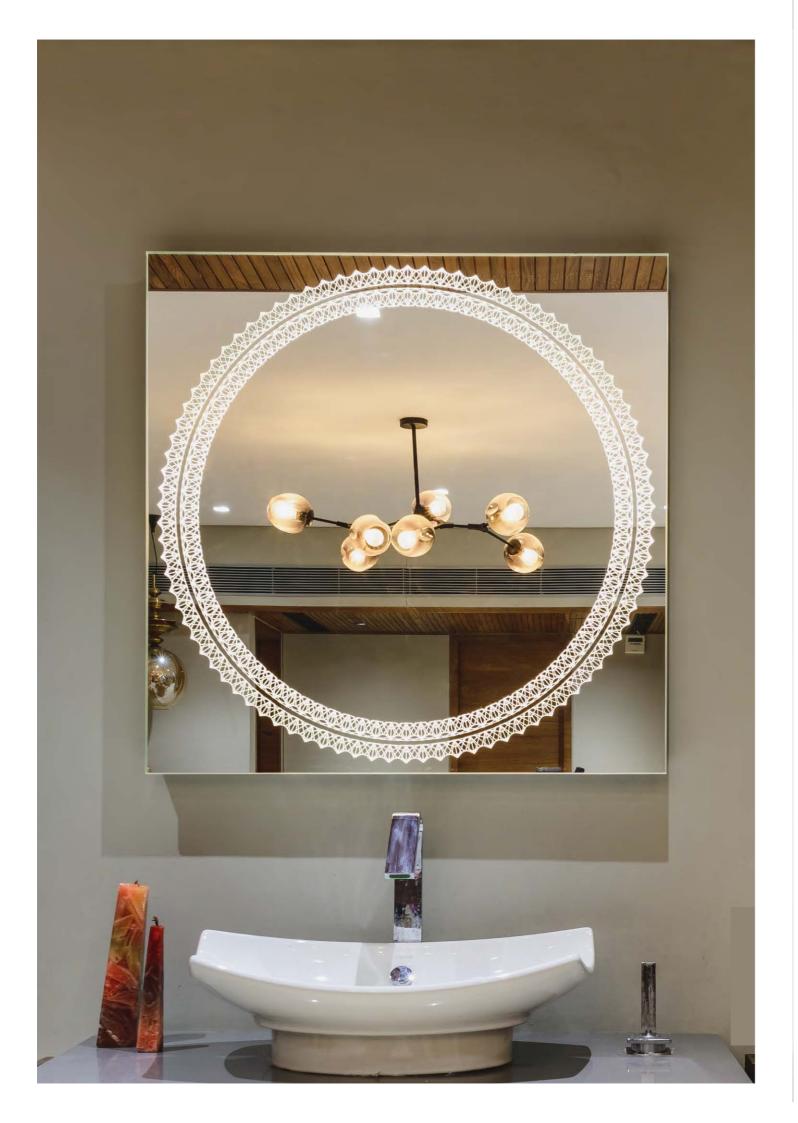

I NUMA — I

// Sea of Light

Darya-I-Noor (Sea of Light), the historically significant pink diamond, extraordinarily majestic in its size and beauty, and one of the largest diamonds ever known traced it's history through three emperors and is celebrated today as one of the crown jewels. Each cross on NUMA's Sea-of-Light represents a carat, an ode to the 186 carats, originally believed to be 400, in the prodigious Darya-I-Noor.

ARTE is inspired from the historical Indian art forms and aesthetics. Featuring a rich motif, pop-artsy in its treatment, ARTE is perfect for spaces that feature mix of traditional and contemporary design. The brilliant lighting, is perfect for makeup and grooming applications

// Banaras

Inspired by the gorgeous silk-weaving traditions of the city of Varanasi, Banaras is intricate, with the interlaced design evocative of the opulent 'zari' of Banarasee sarees. The sarees are legendary for the sheer hard work and skill that goes into creating each piece. At NUMA, the Banaras is an outcome of an intensive creative process, with love and attention poured into all details.

Alamkara denotes an extraordinary turn given to an ordinary expression; the application of which essentially enhances the inherent beauty of the genre, be it literature or music. Alamkara's mirror design is transformative, exceptional, with two circular ornamental rings, evocative of fine jewelry and full of captivating details.