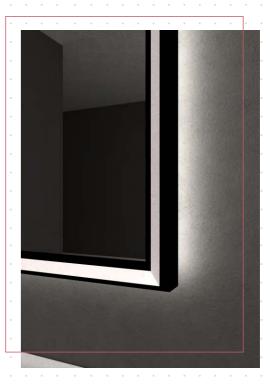

## PRO

// Devoted to Highest Quality

NUMA PRO now features a profile that projects a tapered, sleeker form when viewed from the side, and allows light design in the mirror to be as little as 5mm away from the edge; the resulting aesthetic feels bolder and more modern.

The new profile also sports an option to integrate recessed lighting, which creates an excellent floating effect; the mirror feels as if it's hovering above the wall. You can choose this lighting to emanate on any or all sides of the mirror.

### Only Front Lighting

With PRO, select from over 16 designs for your front illumination requirements, whether you are looking for task lighting, pure aesthetics or the combination of the two.