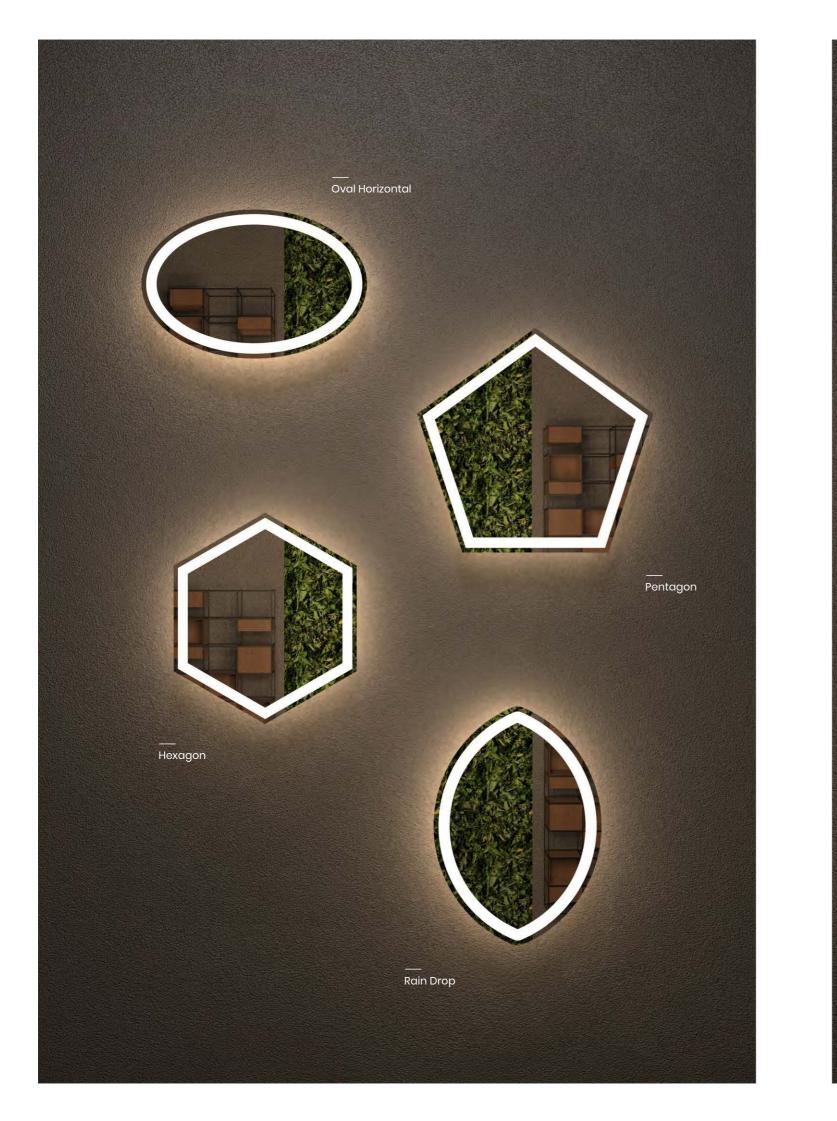

### FORMA

// Shape Atelier

The dynamism inherent in shapes comes alive in NUMA's free-form collection, with the ability to express creativity in myriad ways.

Choose from a selection of 8 standard forms – Round, Medallion, Oval, Pentagon, Hexagon, Trapezoid, Pear, and Pebble or specify one that matches your needs.