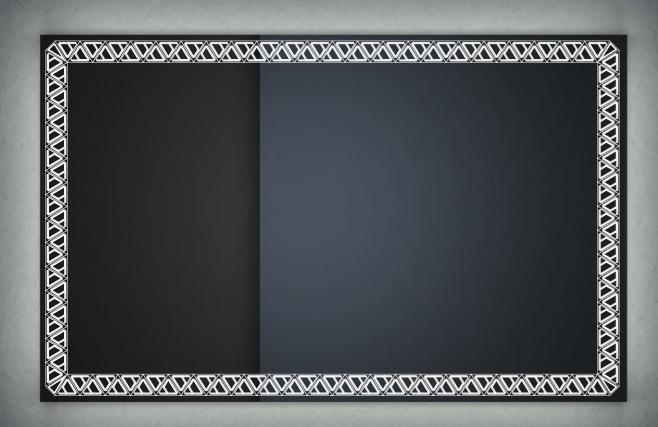

// TRIA

TRIA features nested triangles border with the pattern inverting at the cone. A restrained geometric design, TRIA is perfect for spaces that need softer, understated styling. It can also be used as a highlighter for living as well as bathroom applications.