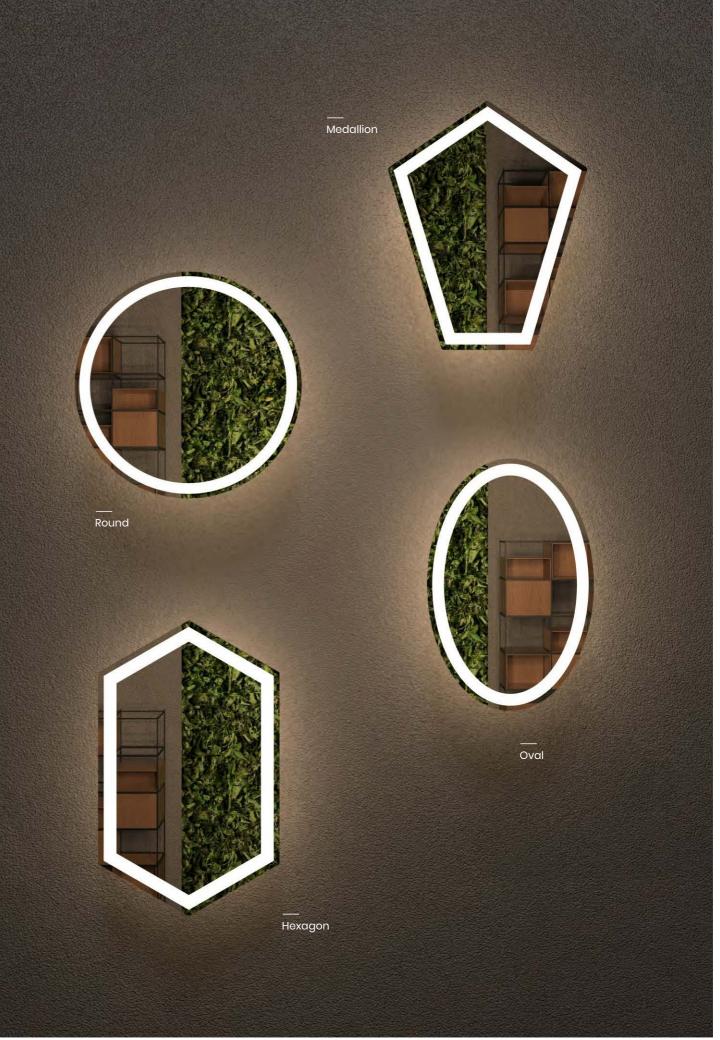

### FORMA

// Shape Atelier

The dynamism inherent in shapes comes alive in NUMA's free-form collection, with the ability to express creativity in myriad ways.

Choose from a selection of 8 standard forms – Round, Medallion, Oval, Pentagon, Hexagon, Trapezoid, Pear, and Pebble or specify one that matches your needs.