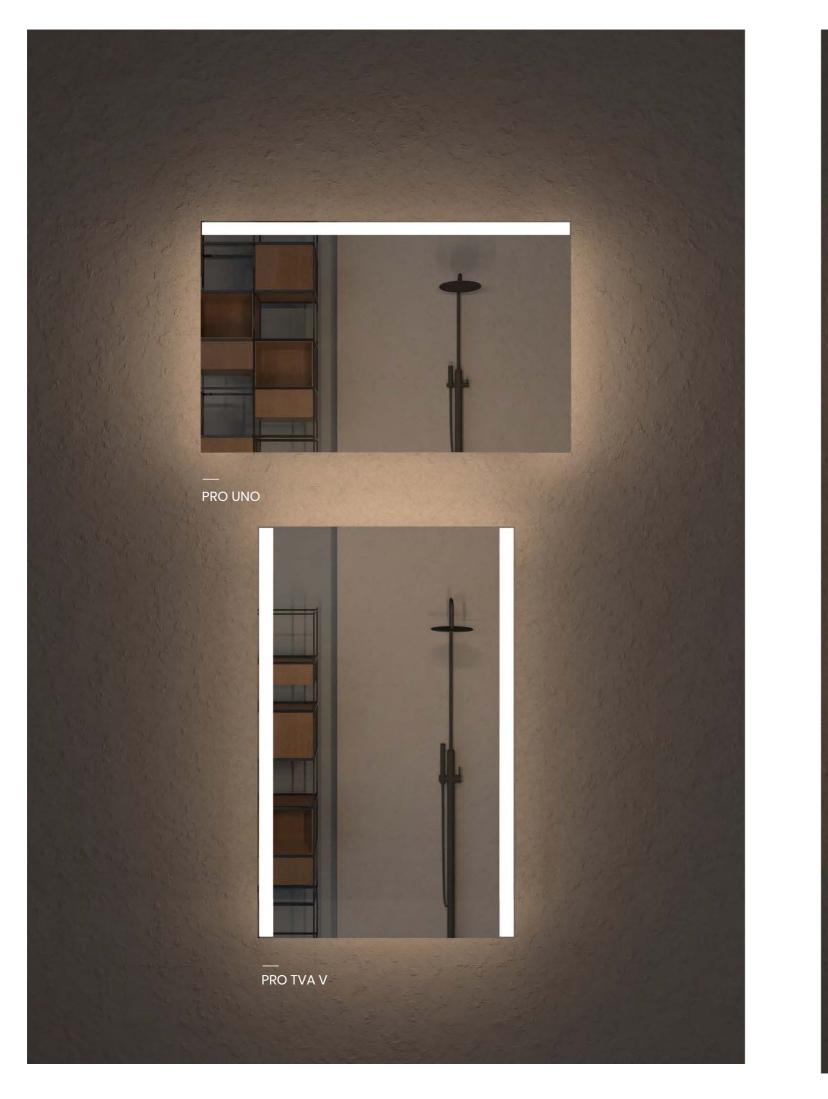

### Only Front Lighting

With PRO, select from over 16 designs for your front illumination requirements, whether you are looking for task lighting, pure aesthetics or the combination of the two.

### PRO MODEL 2:

### Front Lighting + Wall-Wash (Float)

Integrate front illumination with the stunning
Wall-Wash (Float) effect through diffused,
recessed lighting that gently illuminates the
wall behind the mirror, creating a feeling as if
the mirror is floating in air.