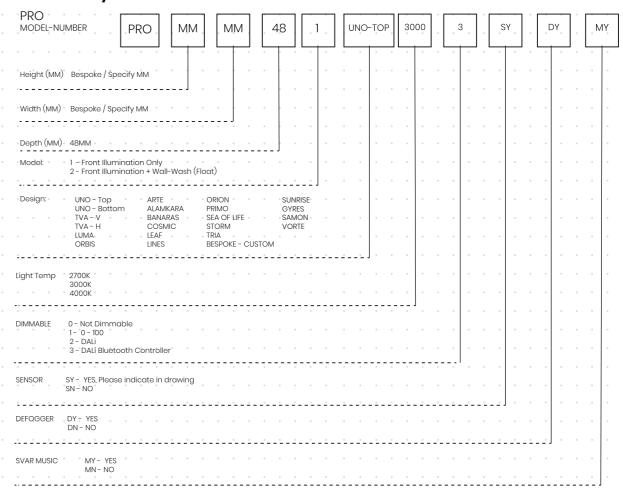

## PRO

// Devoted to Highest Quality

NUMA PRO now features a profile that projects a tapered, sleeker form when viewed from the side, and allows light design in the mirror to be as little as 5mm away from the edge; the resulting aesthetic feels bolder and more modern.

The new profile also sports an option to integrate recessed lighting, which creates an excellent floating effect; the mirror feels as if it's hovering above the wall. You can choose this lighting to emanate on any or all sides of the mirror.

### Only Front Lighting

With PRO, select from over 16 designs for your front illumination requirements, whether you are looking for task lighting, pure aesthetics or the combination of the two.

### PRO MODEL 2:

### Front Lighting + Wall-Wash (Float)

Integrate front illumination with the stunning
Wall-Wash (Float) effect through diffused,
recessed lighting that gently illuminates the
wall behind the mirror, creating a feeling as if
the mirror is floating in air.