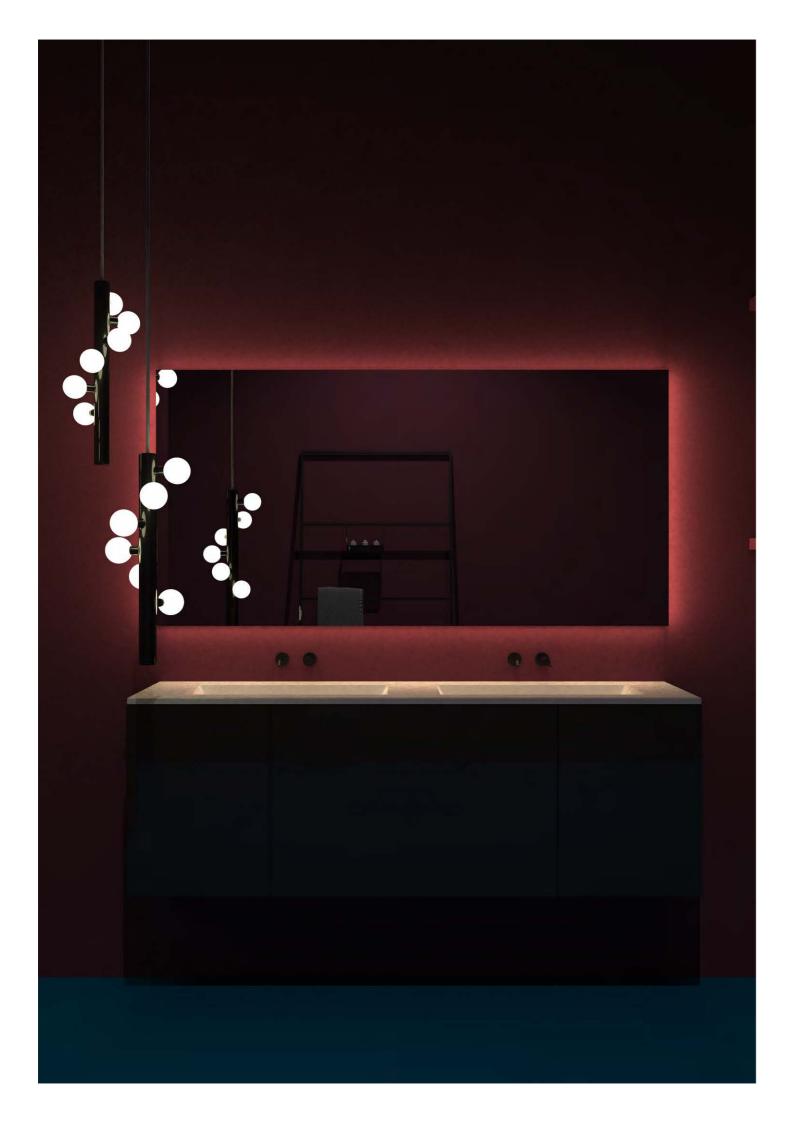

### + Optional Night Illumination

A strip of blue gently illuminates your vanity, perfect for bathrooms after dark; you can pre-program the night illumination to switch on and switch off at desired times.