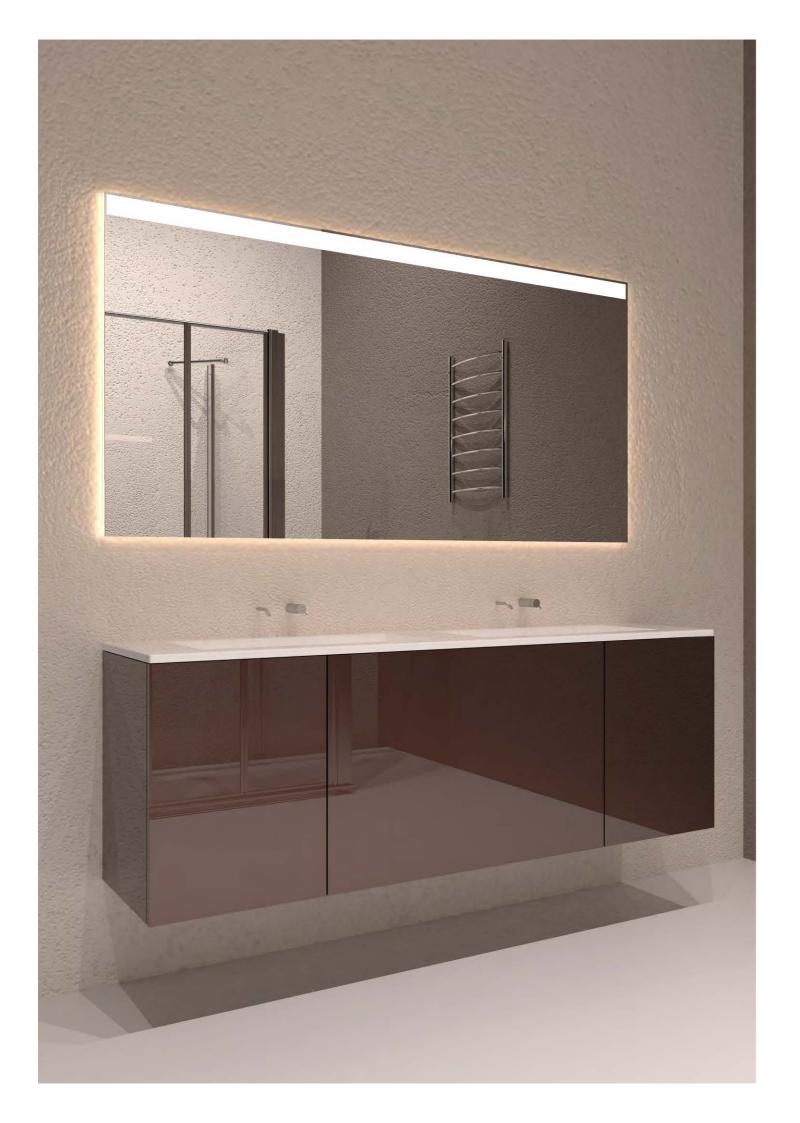

## PRO

// Devoted to Highest Quality

NUMA PRO now features a profile that projects a tapered, sleeker form when viewed from the side, and allows light design in the mirror to be as little as 5mm away from the edge; the resulting aesthetic feels bolder and more modern.

The new profile also sports an option to integrate recessed lighting, which creates an excellent floating effect; the mirror feels as if it's hovering above the wall. You can choose this lighting to emanate on any or all sides of the mirror.

### Only Front Lighting

With PRO, select from over 16 designs for your front illumination requirements, whether you are looking for task lighting, pure aesthetics or the combination of the two.