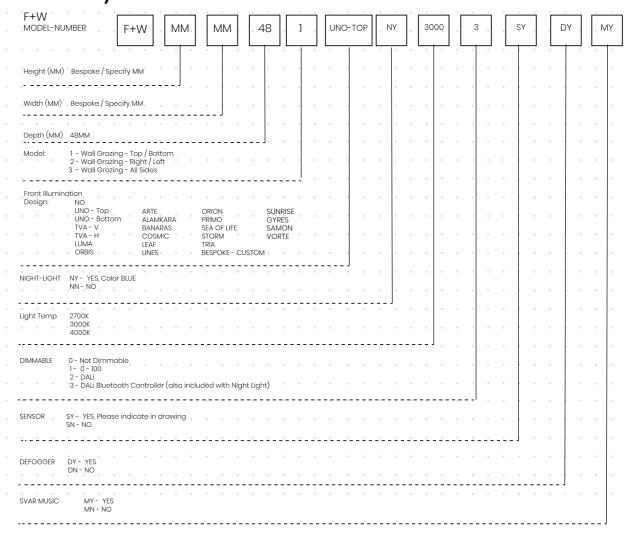

// Born from Lighting-Designers

Working with leading lighting designers, NUMA has created the F+W series to provide tailor-made solutions for wall grazing, accentuating niches and to create a beautiful floating effect.

### Float

Designed to illuminate the wall at an angle, the Float features recessed diffused lighting behind the mirror that makes us feel as if the mirror is hovering directly above the wall; Float is a dramatic highlight that elevates any bathroom.

With an edge-lit profile that throws light at a longer distance than Float, Wall-Grazing illuminates mosaics, and highlights wall surface textures, creating dramatic shadows. When placed in a niche, F+W bounces light off the neighboring walls, creating an excellent fill light when standing in front of the mirror.

### F+W MODEL 1:

### Wall Grazing Top & Bottom

+ Optional Front Illumination

The F+W series creates visually stunning lighting with a longer fall-off effect, perfect for highlighting mosaics, granites, marble and more; the Model 1 features wall grazing on mirror top and bottom.