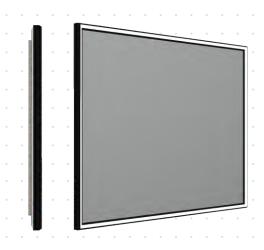

// Born from Lighting-Designers

Working with leading lighting designers, NUMA has created the F+W series to provide tailor-made solutions for wall grazing, accentuating niches and to create a beautiful floating effect.

### Float

Designed to illuminate the wall at an angle, the Float features recessed diffused lighting behind the mirror that makes us feel as if the mirror is hovering directly above the wall; Float is a dramatic highlight that elevates any bathroom.

With an edge-lit profile that throws light at a longer distance than Float, Wall-Grazing illuminates mosaics, and highlights wall surface textures, creating dramatic shadows. When placed in a niche, F+W bounces light off the neighboring walls, creating an excellent fill light when standing in front of the mirror.