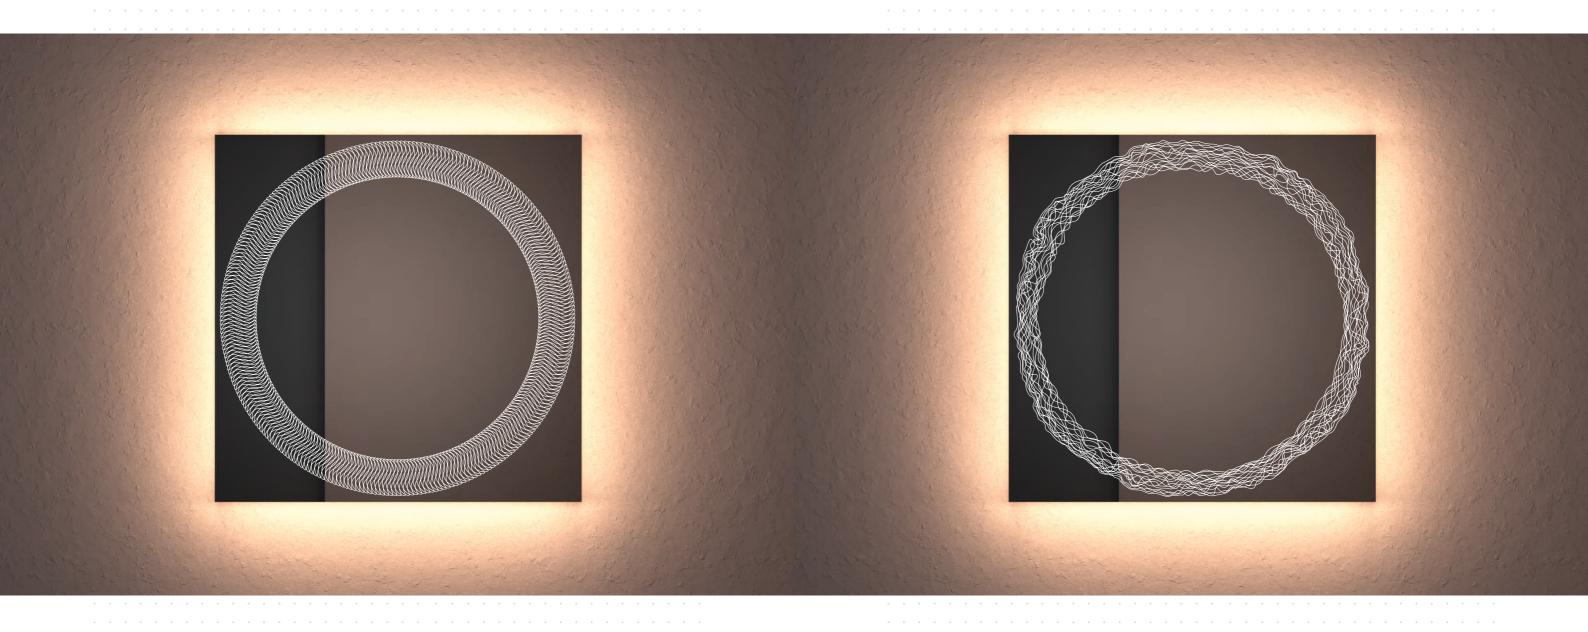

## Design

// Theatre of Life

NUMA's designs draw inspirations from our rich cultural heritage, intricate geometries, natural phenomenon and abstraction to create visual patterns that transform into stunning light installations.

I NUMA — I

// Sea of Light

Darya-I-Noor (Sea of Light), the historically significant pink diamond, extraordinarily majestic in its size and beauty, and one of the largest diamonds ever known traced it's history through three emperors and is celebrated today as one of the crown jewels. Each cross on NUMA's Sea-of-Light represents a carat, an ode to the 186 carats, originally believed to be 400, in the prodigious Darya-I-Noor.