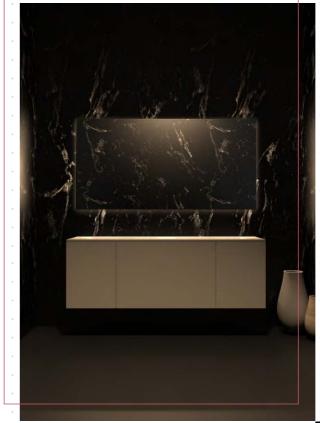

### Front Lighting + Wall-Wash (Float)

Integrate front illumination with the stunning
Wall-Wash (Float) effect through diffused,
recessed lighting that gently illuminates the
wall behind the mirror, creating a feeling as if
the mirror is floating in air.

### Float

Designed to illuminate the wall at an angle, the Float features recessed diffused lighting behind the mirror that makes us feel as if the mirror is hovering directly above the wall; Float is a dramatic highlight that elevates any bathroom.

With an edge-lit profile that throws light at a longer distance than Float, Wall-Grazing illuminates mosaics, and highlights wall surface textures, creating dramatic shadows. When placed in a niche, F+W bounces light off the neighboring walls, creating an excellent fill light when standing in front of the mirror.