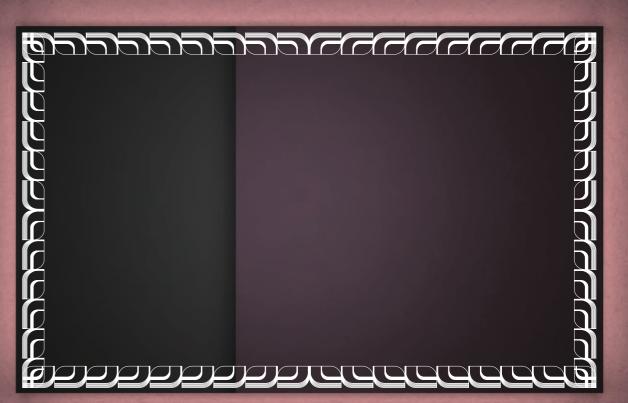

The stylized, meditative form of Japanese rock gardens, with it's precisely clipped shrubs, artfully arranged rocks and raked sand, forms the basis of an inspiration for this design. Samon is the act of raking gentle patterns in sand, recalling waves or ripples in water, allowing practicing monks to hone their focus and