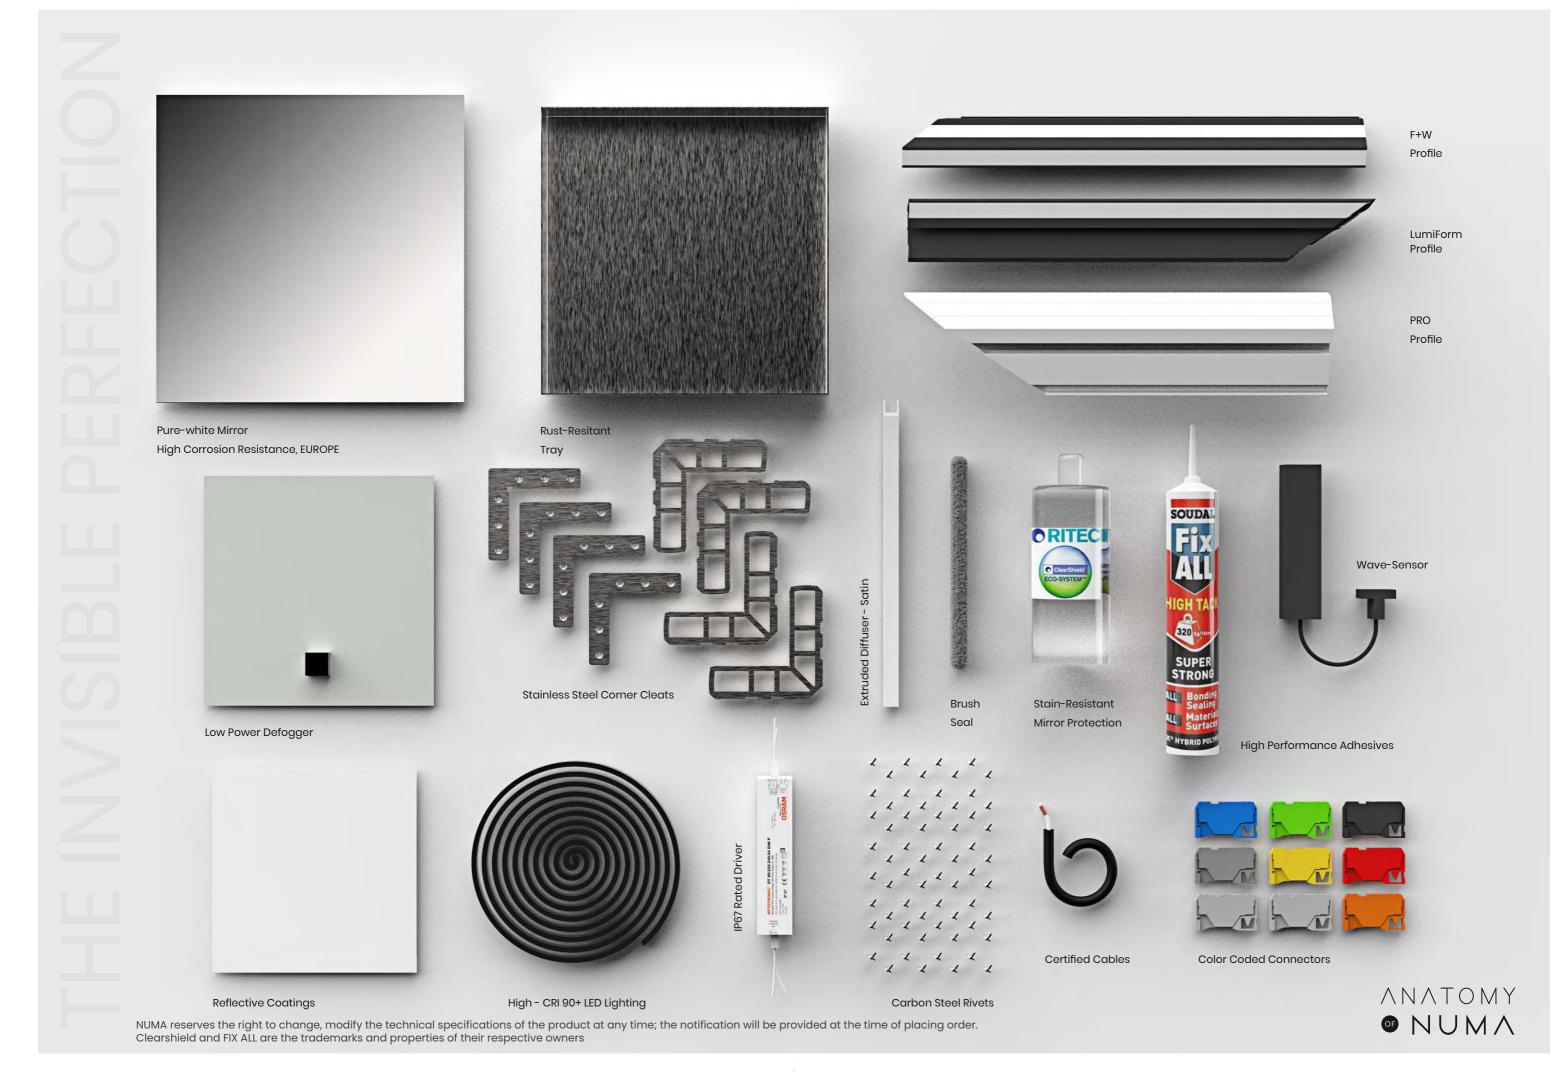

### Mirror:

6MM low-iron mirror with corrosion resistance Hydrophobic coatings for stain resistance

### Body:

Powder-coated aluminum + rust-resistant steel frame

### Lighting:

Front illumination: IP20 LED, CRI 90+ IP67 Driver with secure, color-code connectors

### Accessories: Wave sensor

Defogger

### Upgrades

Wall wash (Float): IP67 LED, CRI 90+ with acrylic diffuse