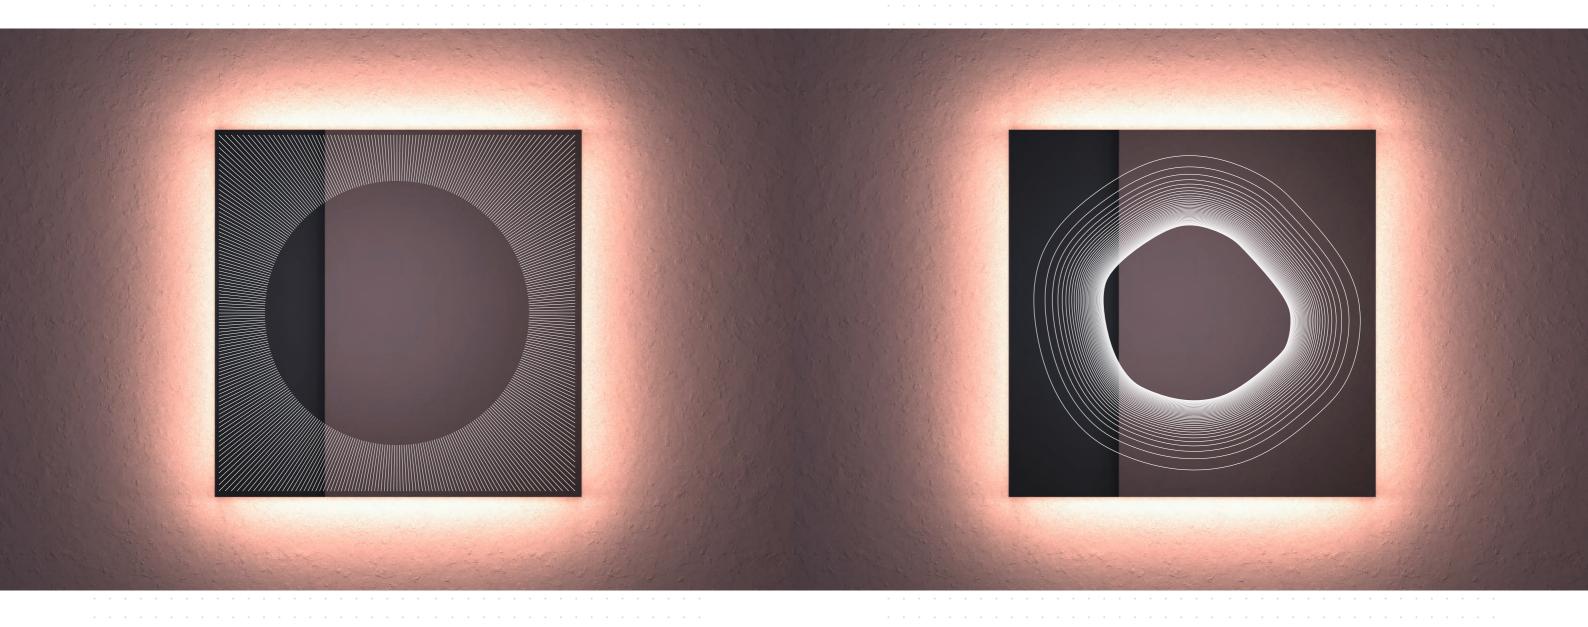

// Cosmic // Gyres

There's nothing more beautiful than falling in love.

COSMIC is a theatre, a celebration of the immense power of design. Crafted with a break-through etching process, COSMIC features intersecting geometries. Our signature mirror is sure to elevate your space and all ground.

Gyres, massive swirling currents of water, function as ocean's bloodstreams as they convey nutrients and marine life across vast distances. An essential part of our ecosystem, they signify flow of energy and vitality, and ensure stability of life on earth.