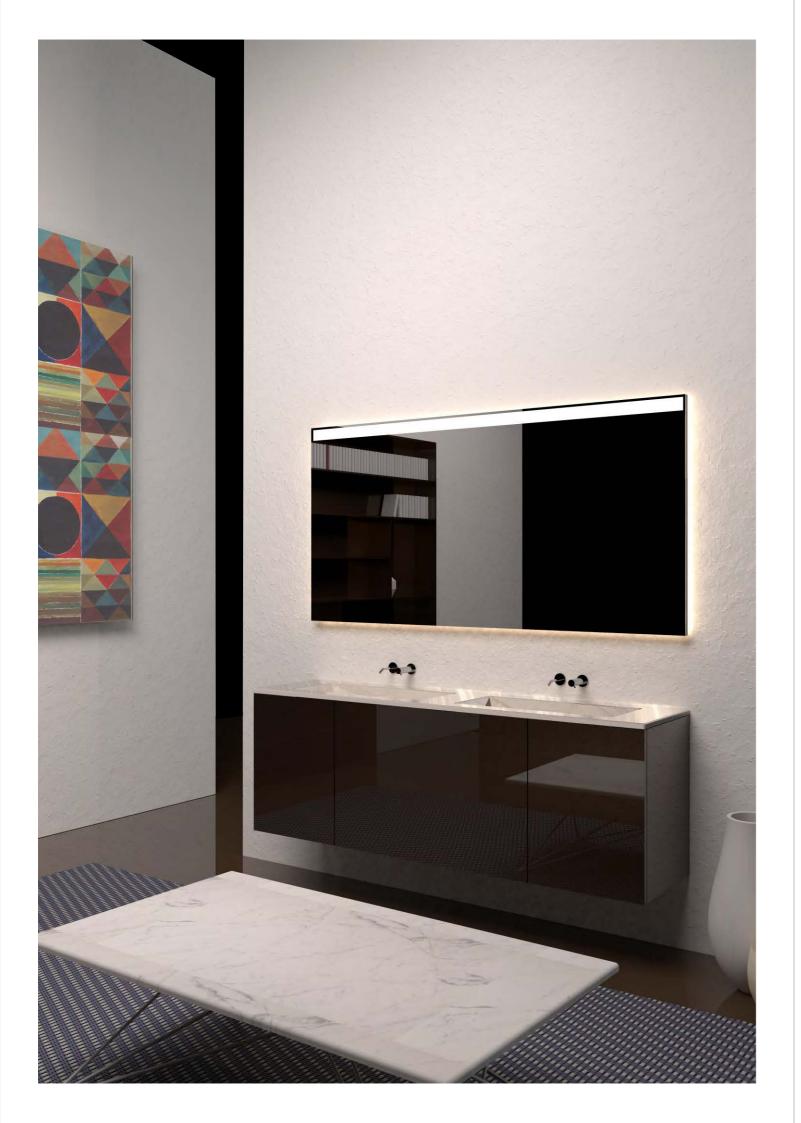

## PRO

// Devoted to Highest Quality

NUMA PRO now features a profile that projects a tapered, sleeker form when viewed from the side, and allows light design in the mirror to be as little as 5mm away from the edge; the resulting aesthetic feels bolder and more modern.

The new profile also sports an option to integrate recessed lighting, which creates an excellent floating effect; the mirror feels as if it's hovering above the wall. You can choose this lighting to emanate on any or all sides of the mirror.