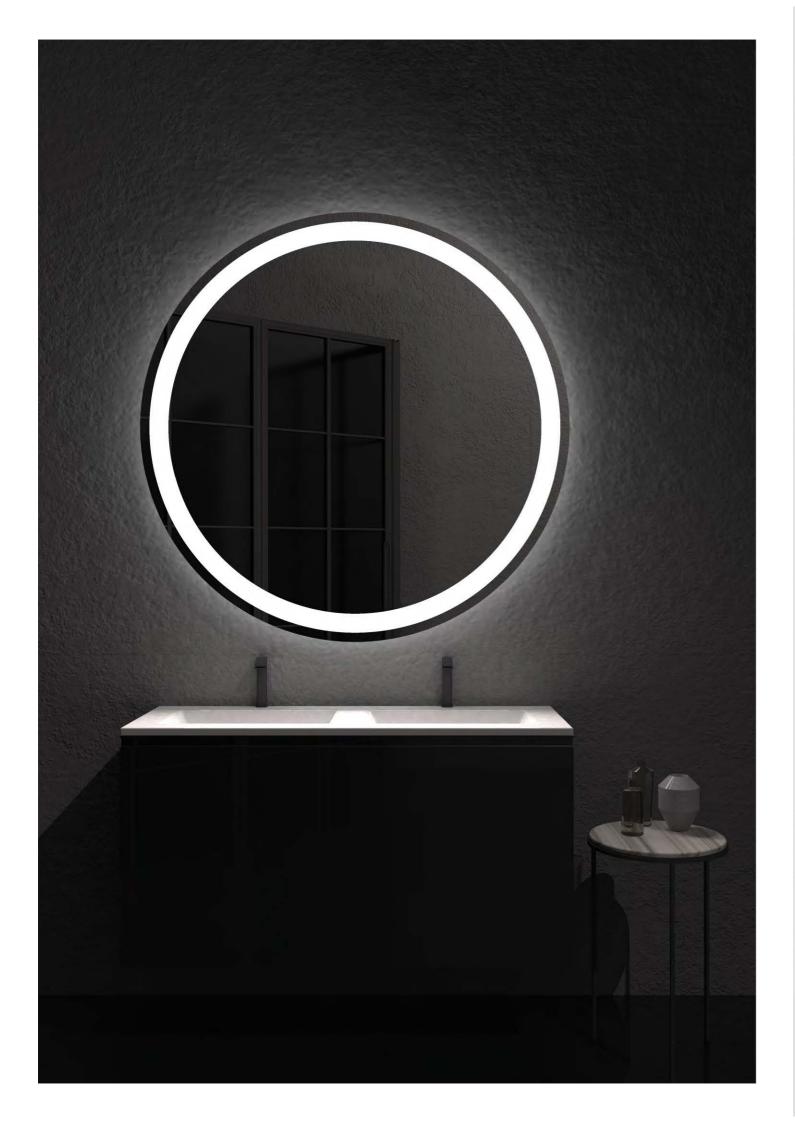

### FORMA

// Shape Atelier

The dynamism inherent in shapes comes alive in NUMA's free-form collection, with the ability to express creativity in myriad ways.

Choose from a selection of 8 standard forms – Round, Medallion, Oval, Pentagon, Hexagon, Trapezoid, Pear, and Pebble or specify one that matches your needs.