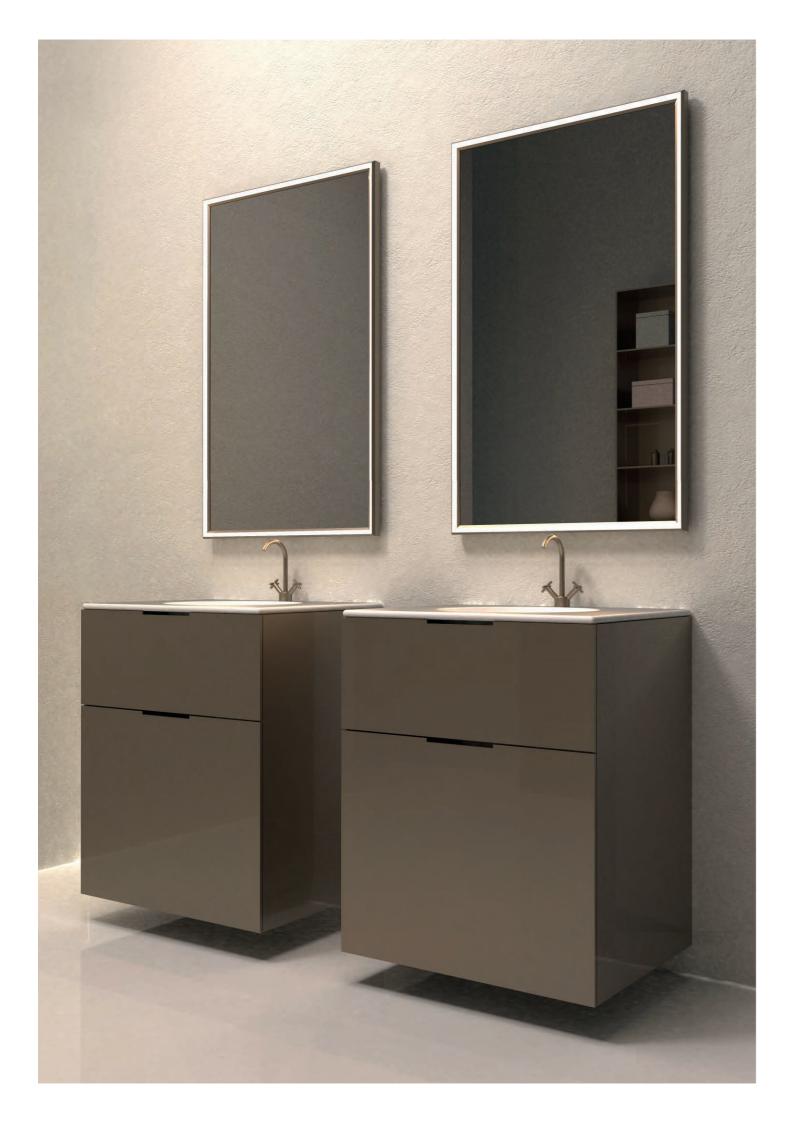

## LumiForm

**//** Bold New Sophistication

Timeless, framed mirrors add a bold, sophistication to any space. LumiForm features a bevelled edge frame over the mirror, embedded with diffused lighting angled towards the mirror for the perfect glow.

Available in dual finishes Black & Champagne, LumiForm complements the emergence of framed, grid enclosures in bathrooms today.

I NUMA -

### **Only Front Lighting**

LUMIFORM features a sleek envelope of light on all 4 sides of the mirror; the diffused light, streaming at an angle creates the perfect illumination for all your grooming and makeup applications.