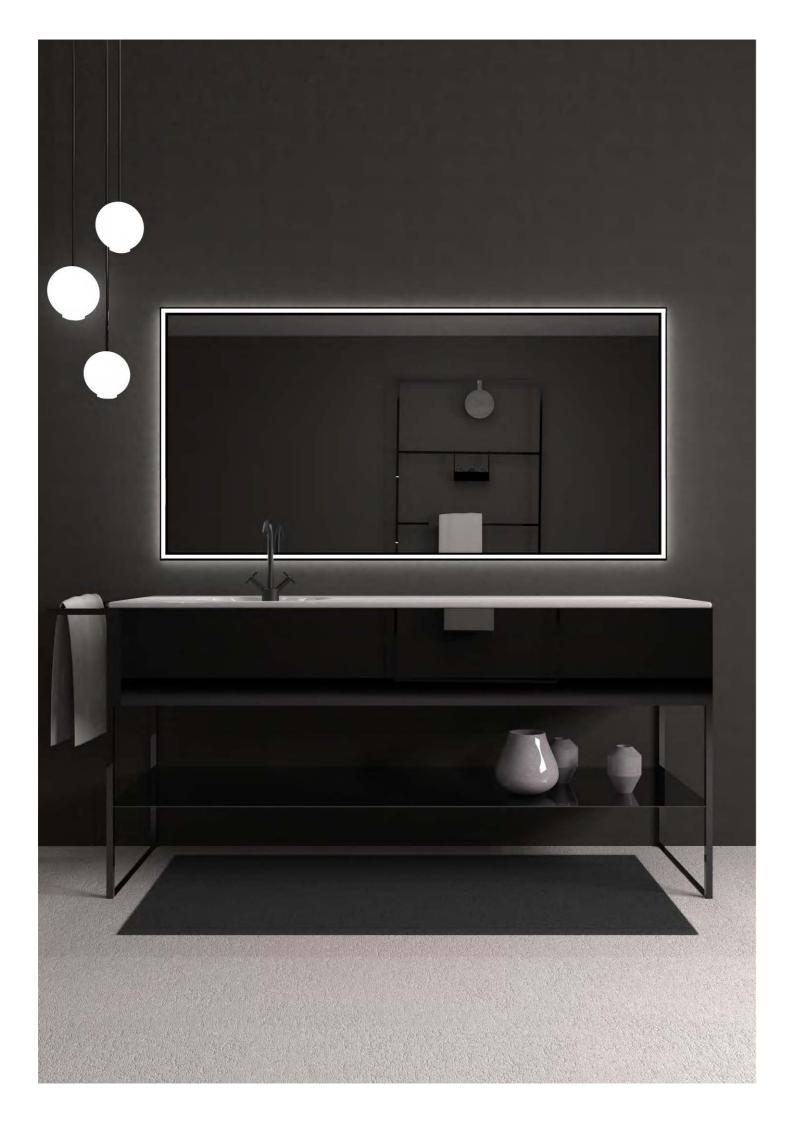

### // True Reflection

Discover the combination of pure-white mirrors and brilliant lighting, designed to achieve a precise mirror image which is perfect for your grooming and makeup needs.

NUMA's PRO-DIM technology uses the DALi lighting control system which allows you to custom set lighting levels for task as well as mood lighting.

### PURE WHITE MIRRORS

Evenly illuminate your face

Eliminate bright-spots and dark-shadows

Ensure even and accurate Experience confice colors in your makeup and comfort

2700K. 3000K 4000K.

WARM READING
COSY TASK
COMFORTABLE DETAIL-ORIENTED