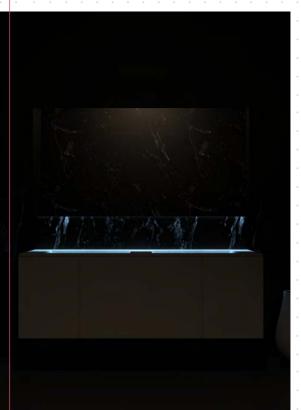

### + Optional Night Illumination

A strip of blue gently illuminates your vanity, perfect for bathrooms after dark; you can pre-program the night illumination to switch on and switch off at desired times.