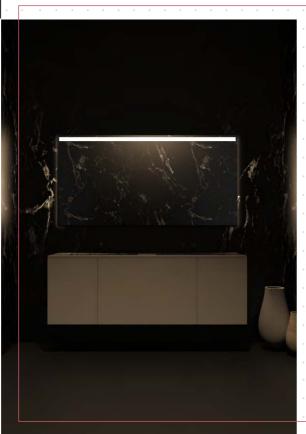

### Float

Designed to illuminate the wall at an angle, the Float features recessed diffused lighting behind the mirror that makes us feel as if the mirror is hovering directly above the wall; Float is a dramatic highlight that elevates any bathroom.

With an edge-lit profile that throws light at a longer distance than Float, Wall-Grazing illuminates mosaics, and highlights wall surface textures, creating dramatic shadows. When placed in a niche, F+W bounces light off the neighboring walls, creating an excellent fill light when standing in front of the mirror.