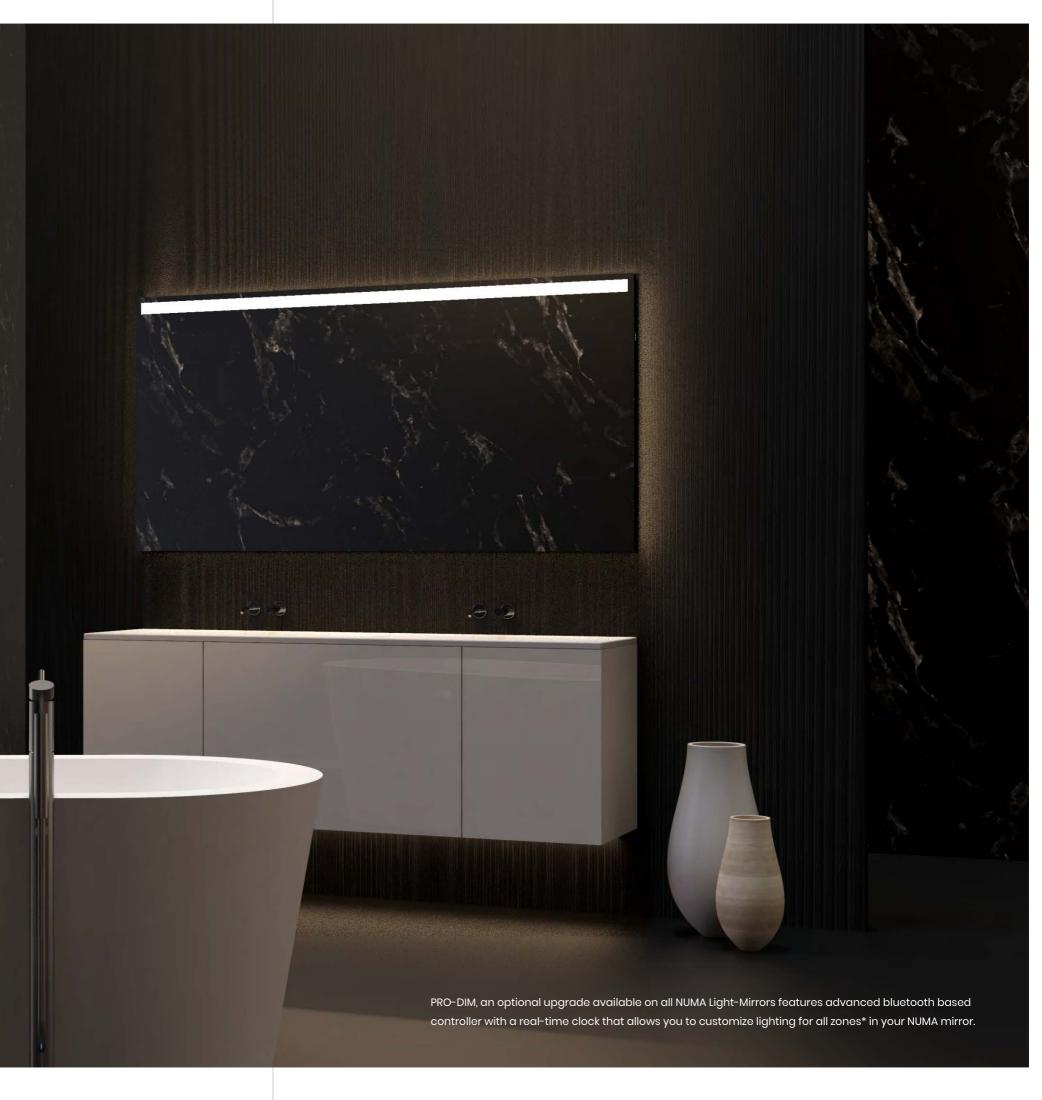

### // True Reflection

Discover the combination of pure-white mirrors and brilliant lighting, designed to achieve a precise mirror image which is perfect for your grooming and makeup needs.

NUMA's PRO-DIM technology uses the DALi lighting control system which allows you to custom set lighting levels for task as well as mood lighting.

## PRO-DIM

### Scene 1

Time: Day, 7am to 6pm

Illumination: Bright

**Application:** For task lighting, grooming and makeup

### Scene 2

Time: Evening, 6pm to 10pm

**Illumination:** D

**Application:** For mood lighting, destress and relaxed atmosphere

Use your smartphone to set custom illumination levels, specifying the time, which is tracked using an inbuilt clock within the PRO-DIM controller. Requires one-time setup.

### Scene 3

Time:

Night, 10pm to 6am

**Illumination:** Night-Light

Application:

Soft highlight of vanity in dark

With PRO-DIM, you can upgrade for Night-Light, which features a sleek blue strip of diffused lightly, that gently highlights your vanity for use in dark.