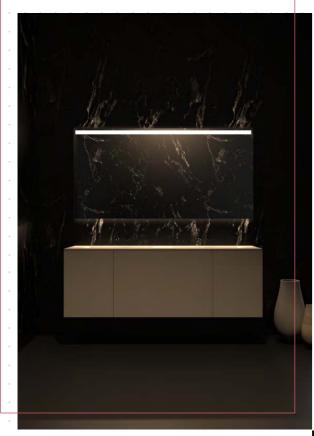

### Float

Designed to illuminate the wall at an angle, the Float features recessed diffused lighting behind the mirror that makes us feel as if the mirror is hovering directly above the wall; Float is a dramatic highlight that elevates any bathroom.

With an edge-lit profile that throws light at a longer distance than Float, Wall-Grazing illuminates mosaics, and highlights wall surface textures, creating dramatic shadows. When placed in a niche, F+W bounces light off the neighboring walls, creating an excellent fill light when standing in front of the mirror.