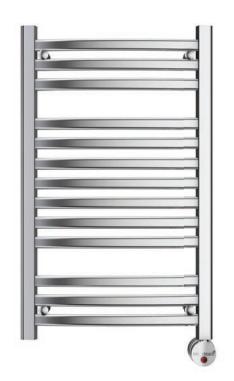

# **Towel Warmers**

EXTENDED SPA EXPERIENCE

Build a five-star spa experience into your own home. MrSteam towel warmers delightfully complete the steam shower experience. This affordable luxury comes in a variety of styles. Thanks to durable yet refined stainless steel construction, the Metro Collection provides a unique opportunity to let bliss linger even longer. Each style within this collection comes standard with a digital timer and coordinating cover plate, so you can easily replicate a sophisticated spa environment. Explore the Broadway Collection for sleek curved lines that maximize the surface heating area and seamlessly complement the design of any bathroom. Both come with the additional built-in aroma infuser to extend your relaxation experience long after the steam shower has ended.