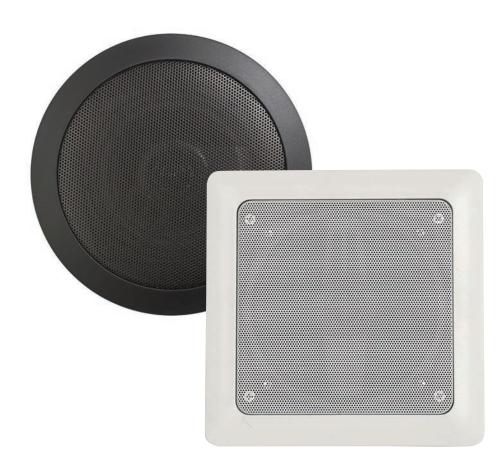

# MusicTherapy

THE SOUNDTRACK OF LIVING WELL

Music's power is undeniable. It can soothe the soul, signal a celebration or lull us to sleep. MrSteam has paired the melodic powers of music with the benefits of steam, inviting steam bathers to enter a calming state. Listen to your favorite audio streaming services by pairing your phone to MrSteam's AudioSteam3. Our MusicTherapy in-room speakers are designed for use inside or outside the shower enclosure. These elegantly designed, moisture-resistant speakers are available in black or white, square or round.