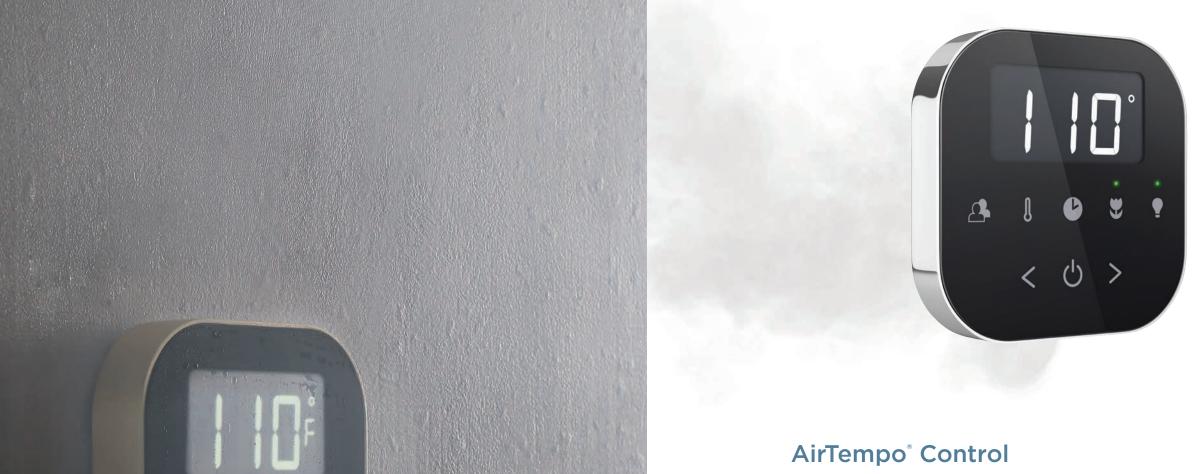

# WELLNESS THAT'S WIRELESS

Enjoy a transformative oasis that's completely wireless. The smart AirTempo Control can live almost anywhere in your shower with easy installation on tile, granite, marble and even glass. Long-lasting lithium batteries eliminate cables and make the AirTempo portable for remote use. Control duration and temperature preferences on the auto-fading, energy-saving touch screen, allowing for an uninterrupted steam bathing experience. Add aroma and chroma therapies to enhance your wellness experience and stimulate your senses. The AirTempo comes standard with the Aroma Glass SteamHead, with an option to upgrade to the Linear SteamHead.