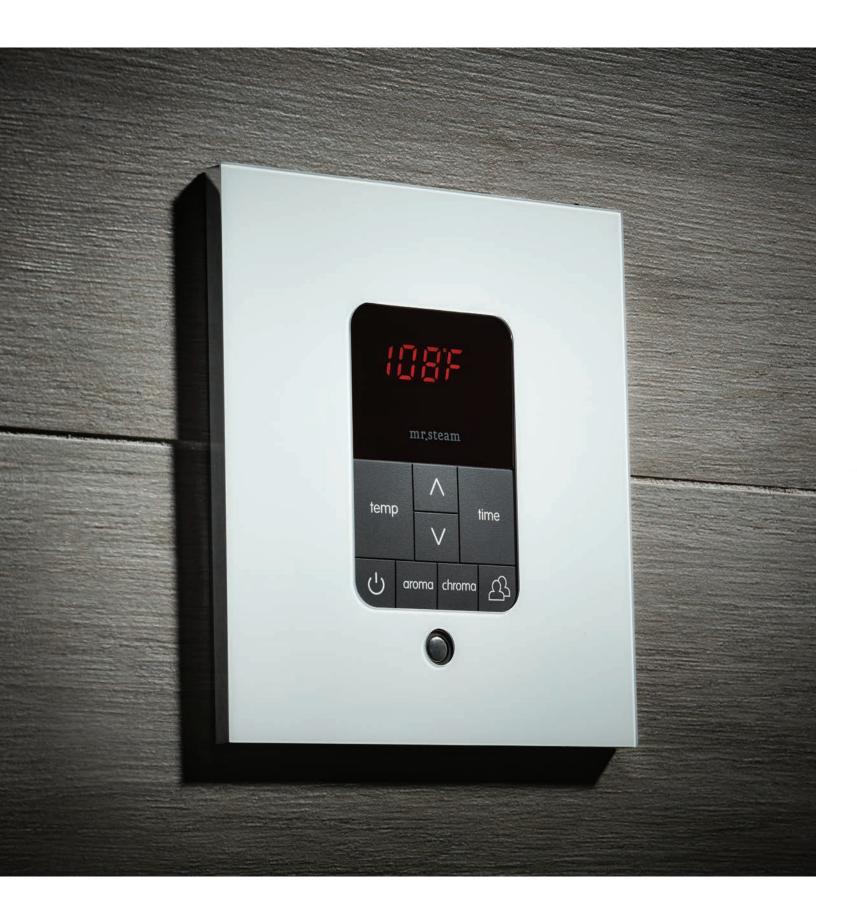

# INTUITIVELY DESIGNED FOR TOTAL CONTROL

Immerse yourself in a whole-body wellness experience tailored specifically for your needs. The intuitively designed iSteam3 allows you to take control of every single detail in your steam shower. This award-winning control enables multiple users to program personal settings with just a touch — including temperature, time and language preference. Elevate your steam experience even further by adding chromatic lighting, aromatic infusers and music made to soothe or inspire, all controlled by the iSteam3. This sophisticated control sits nearly flush in the shower wall for a slim mount. The iSteam3 comes standard with the Aroma Glass® SteamHead with an optional upgrade to the Linear SteamHead.