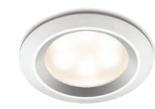

# **Recessed Light**

Add moisture-resistant, elegant recessed lighting to your steam shower. Each one is crafted with aluminum bezels and assembled with meticulous attention to detail. These low-voltage, LED lights are made to withstand steam and heat while adding a soft glow to your steam room. The recessed lights come in two finishes, polished aluminum and satin aluminum.