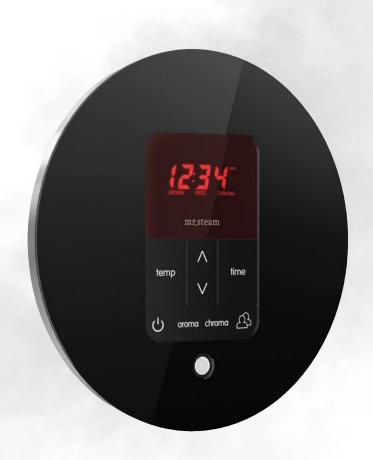

# INTUITIVELY DESIGNED FOR TOTAL CONTROL

Immerse yourself in a whole-body wellness experience tailored specifically for your needs. The intuitively designed iSteam3 allows you to take control of every single detail in your steam shower. This award-winning control enables multiple users to program personal settings with just a touch — including temperature, time and language preference. Elevate your steam experience even further by adding chromatic lighting, aromatic infusers and music made to soothe or inspire, all controlled by the iSteam3. This sophisticated control sits nearly flush in the shower wall for a slim mount. The iSteam3 comes standard with the Aroma Glass® SteamHead with an optional upgrade to the Linear SteamHead.