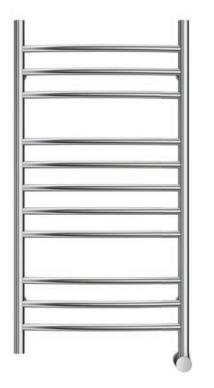

# **Towel Warmers**

EXTENDED SPA EXPERIENCE

Build a five-star spa experience into your own home. MrSteam towel warmers delightfully complete the steam shower experience. This affordable luxury comes in a variety of styles. Thanks to durable yet refined stainless steel construction, the Metro Collection provides a unique opportunity to let bliss linger even longer. Each style within this collection comes standard with a digital timer and coordinating cover plate, so you can easily replicate a sophisticated spa environment. Explore the Broadway Collection for sleek curved lines that maximize the surface heating area and seamlessly complement the design of any bathroom. Both come with the additional built-in aroma infuser to extend your relaxation experience long after the steam shower has ended.