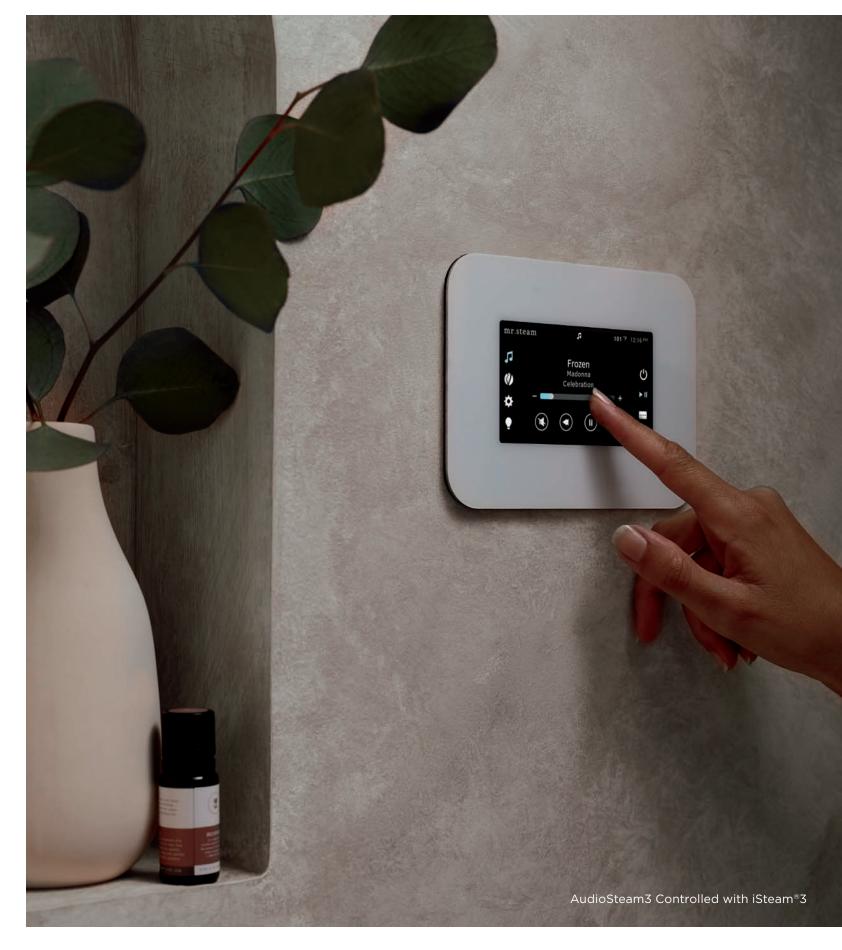

# INTUITIVELY DESIGNED FOR TOTAL CONTROL

Immerse yourself in a whole-body wellness experience tailored specifically for your needs. The intuitively designed iSteam3 allows you to take control of every single detail in your steam shower. This award-winning control enables multiple users to program personal settings with just a touch — including temperature, time and language preference. Elevate your steam experience even further by adding chromatic lighting, aromatic infusers and music made to soothe or inspire, all controlled by the iSteam3. This sophisticated control sits nearly flush in the shower wall for a slim mount. The iSteam3 comes standard with the Aroma Glass® SteamHead with an optional upgrade to the Linear SteamHead.