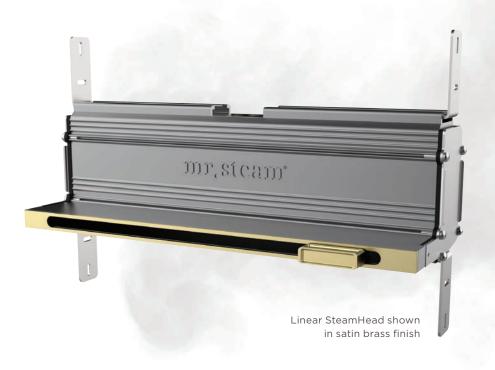

# **Linear SteamHead**

### INTRODUCING DESIGNER FINISHES AND AROMATRAY

Allow the day to melt away in a quiet, peaceful steam shower with the Linear SteamHead. With its minimalistic design, this patented SteamHead complements any style by virtually disappearing into the shower wall. Create a symphony of scents with the new AromaTray that enables you to personalize your steam with fragrant, calming-to-energizing essential oils. Designer accents complete the look and feel of a tranquil luxury haven. The Linear SteamHead is supplied with an optional steam diverter. The steam diverter is used to reduce the steam emission zone as required to avoid contact between a steam bather and direct steam emissions. See the Linear Steam Head manual posted on mrsteam.com.