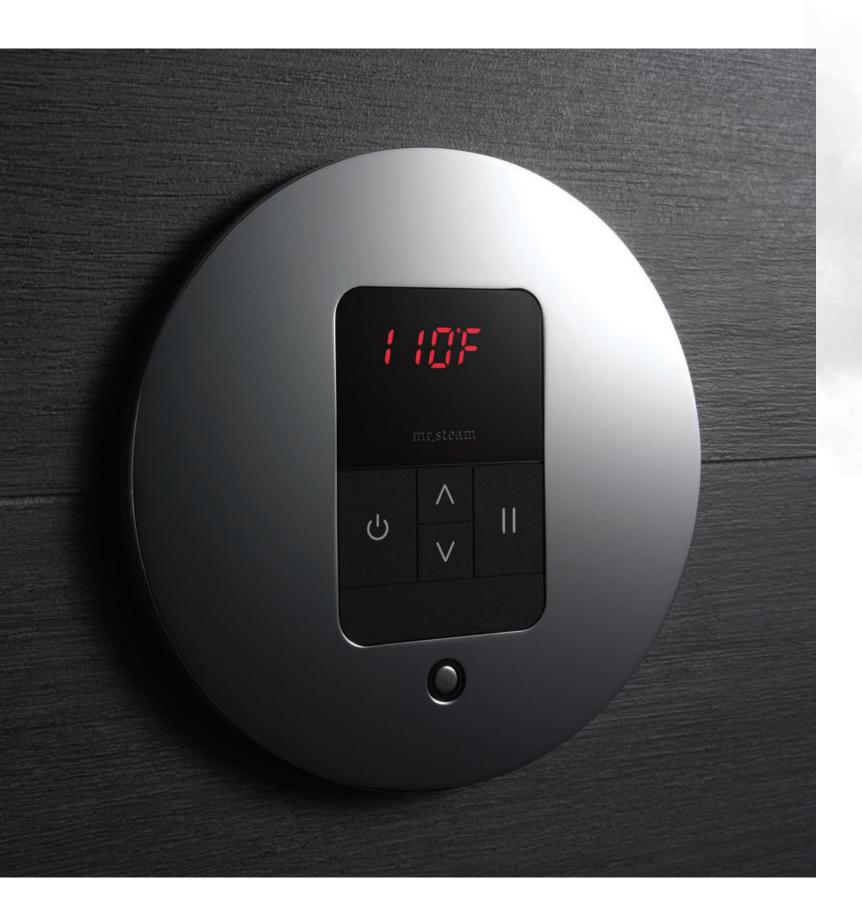

# WELLNESS THAT'S WIRELESS

Enjoy a transformative oasis that's completely wireless. The smart AirTempo Control can live almost anywhere in your shower with easy installation on tile, granite, marble and even glass. Long-lasting lithium batteries eliminate cables and make the AirTempo portable for remote use. Control duration and temperature preferences on the auto-fading, energy-saving touch screen, allowing for an uninterrupted steam bathing experience. Add aroma and chroma therapies to enhance your wellness experience and stimulate your senses. The AirTempo comes standard with the Aroma Glass SteamHead, with an option to upgrade to the Linear SteamHead.