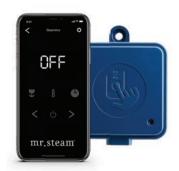

# SteamLinx® Module and Mobile App

Control your steam shower from your smartphone. SteamLinx offers ease and convenience at your fingertips by connecting your steam shower to your smartphone. Adjust temperature, duration and other preferences to customize your shower. When SteamLinx is installed, simply enable the skill for Alexa. Then ask Alexa to turn on your generator and set the time and temperature. The revolutionary SteamLinx is compatible with all MrSteam controls.