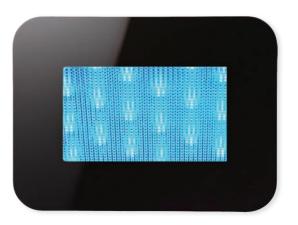

# ChromaTherapy

SHINE A LIGHT ON WELLNESS

Cleanse your mind, body and spirit with luxurious hues. Light is an essential source of energy capable of altering your mental and emotional states. With our ChromaTherapy innovations, transform your mood with a range of colors from the calming tones of the sea to the energizing vibrancy of natural flora. The sophisticated ChromaSteam3 system is controlled by a color wheel on the iSteam®3 for selecting any brilliant color imaginable, up to 269,000 possibilities. Additionally, the MrSteam ChromaSteam-72 system enables you to select the color and modes directly from the AirTempo® or iTempoPlus® control keypad for convenience. It's time you shine a light on your wellness.