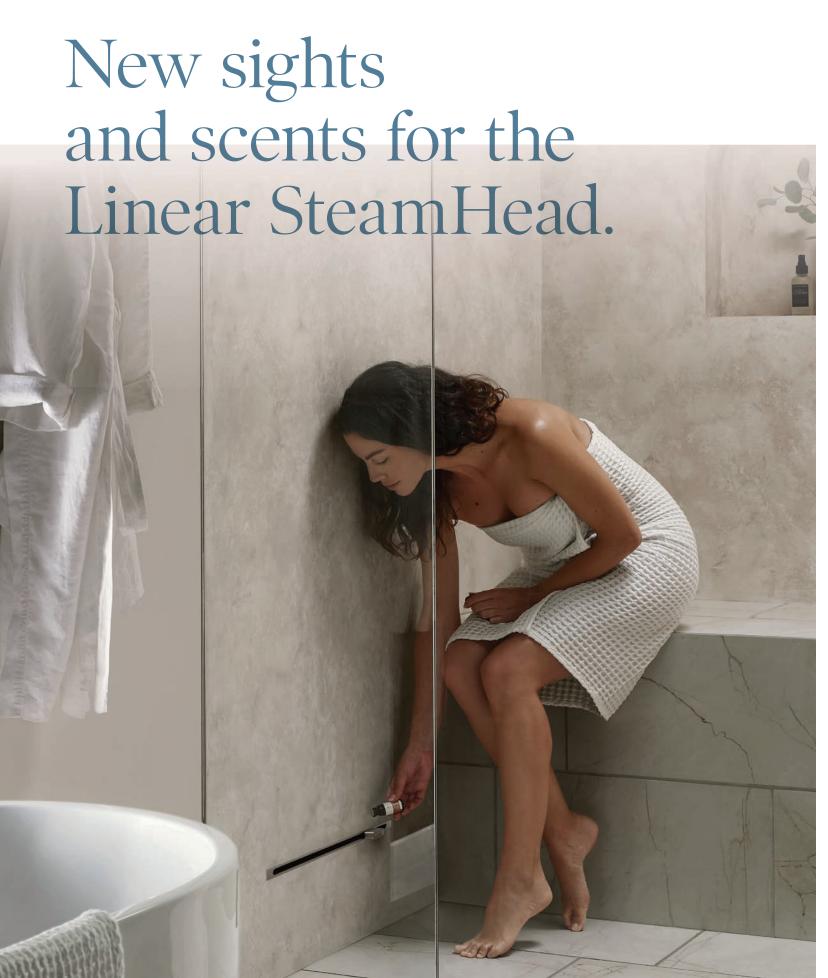

### INTRODUCING DESIGNER FINISHES AND AROMATRAY

Allow the day to melt away in a quiet, peaceful steam shower with the Linear SteamHead. With its minimalistic design, this patented SteamHead complements any style by virtually disappearing into the shower wall. Create a symphony of scents with the new AromaTray that enables you to personalize your steam with fragrant, calming-to-energizing essential oils. Designer accents complete the look and feel of a tranquil luxury haven. The Linear SteamHead is supplied with an optional steam diverter. The steam diverter is used to reduce the steam emission zone as required to avoid contact between a steam bather and direct steam emissions. See the Linear Steam Head manual posted on mrsteam.com.

# ESSENTIAL OILS

Easily use AromaSteam essential oils with any SteamHead or towel warmer equipped with an aroma well for simple, comprehensive wellness. Also available in long-lasting 1-liter (33 oz.) bottles that work in conjunction with the AromaSteam Metering Pump. The fragrance mixes with steam to create a rich AromaTherapy experience.

### SCENTS THAT HEIGHTEN THE ESCAPE

Mankind's first remedy, aromatherapy, is the holistic practice of caring for the body using botanical fragrances. Our AromaTherapy addition achieves a higher state of relaxation and invigoration while evenly infusing scents for seamless integration into the MrSteam steam bath. Our specially formulated fragrances use ingredients extracted from organic flowers and plants that offer a distinct aroma that may support the body's needs.