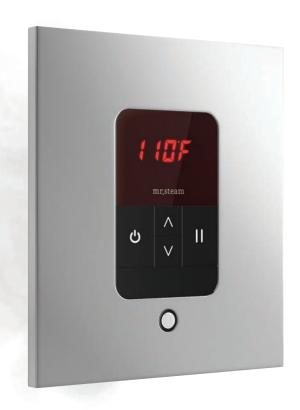

# INTUITIVELY DESIGNED FOR TOTAL CONTROL

Immerse yourself in a whole-body wellness experience tailored specifically for your needs. The intuitively designed iSteam3 allows you to take control of every single detail in your steam shower. This award-winning control enables multiple users to program personal settings with just a touch — including temperature, time and language preference. Elevate your steam experience even further by adding chromatic lighting, aromatic infusers and music made to soothe or inspire, all controlled by the iSteam3. This sophisticated control sits nearly flush in the shower wall for a slim mount. The iSteam3 comes standard with the Aroma Glass® SteamHead with an optional upgrade to the Linear SteamHead.