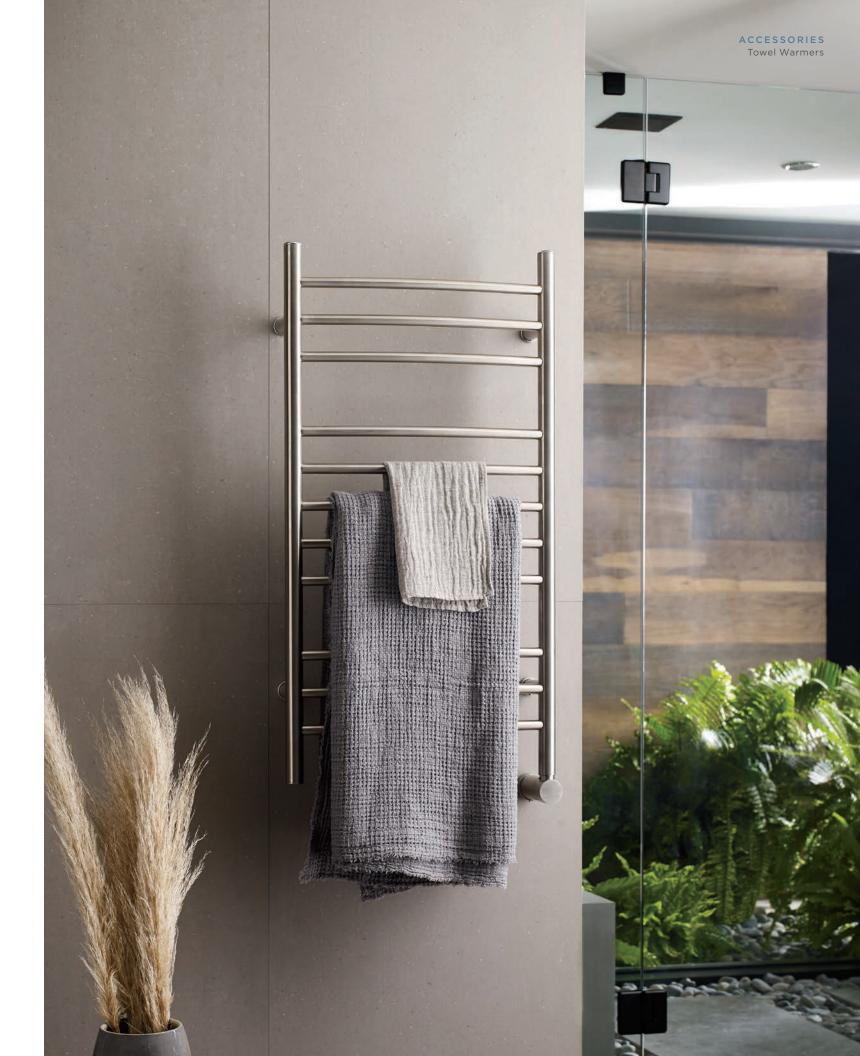

# **Towel Warmers**

EXTENDED SPA EXPERIENCE

Build a five-star spa experience into your own home. MrSteam towel warmers delightfully complete the steam shower experience. This affordable luxury comes in a variety of styles. Thanks to durable yet refined stainless steel construction, the Metro Collection provides a unique opportunity to let bliss linger even longer. Each style within this collection comes standard with a digital timer and coordinating cover plate, so you can easily replicate a sophisticated spa environment. Explore the Broadway Collection for sleek curved lines that maximize the surface heating area and seamlessly complement the design of any bathroom. Both come with the additional built-in aroma infuser to extend your relaxation experience long after the steam shower has ended.