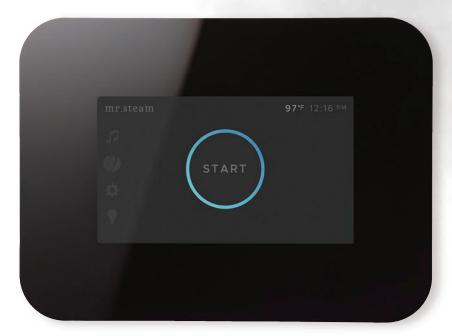

# iSteam®3 Control

# INTUITIVELY DESIGNED FOR TOTAL CONTROL

Immerse yourself in a whole-body wellness experience tailored specifically for your needs. The intuitively designed iSteam3 allows you to take control of every single detail in your steam shower. This award-winning control enables multiple users to program personal settings with just a touch — including temperature, time and language preference. Elevate your steam experience even further by adding chromatic lighting, aromatic infusers and music made to soothe or inspire, all controlled by the iSteam3. This sophisticated control sits nearly flush in the shower wall for a slim mount. The iSteam3 comes standard with the Aroma Glass® SteamHead with an optional upgrade to the Linear SteamHead.