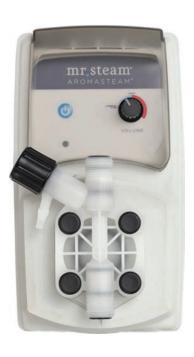

# ESSENTIAL OILS

Easily use AromaSteam essential oils with any SteamHead or towel warmer equipped with an aroma well for simple, comprehensive wellness. Also available in long-lasting 1-liter (33 oz.) bottles that work in conjunction with the AromaSteam Metering Pump. The fragrance mixes with steam to create a rich AromaTherapy experience.

AROMASTEAM METERING PUMP