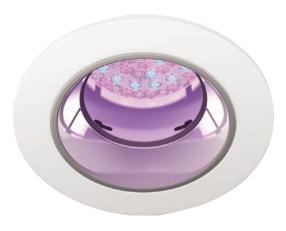

# **Recessed Light**

Add moisture-resistant, elegant recessed lighting to your steam shower. Each one is crafted with aluminum bezels and assembled with meticulous attention to detail. These low-voltage, LED lights are made to withstand steam and heat while adding a soft glow to your steam room. The recessed lights come in two finishes, polished aluminum and satin aluminum.