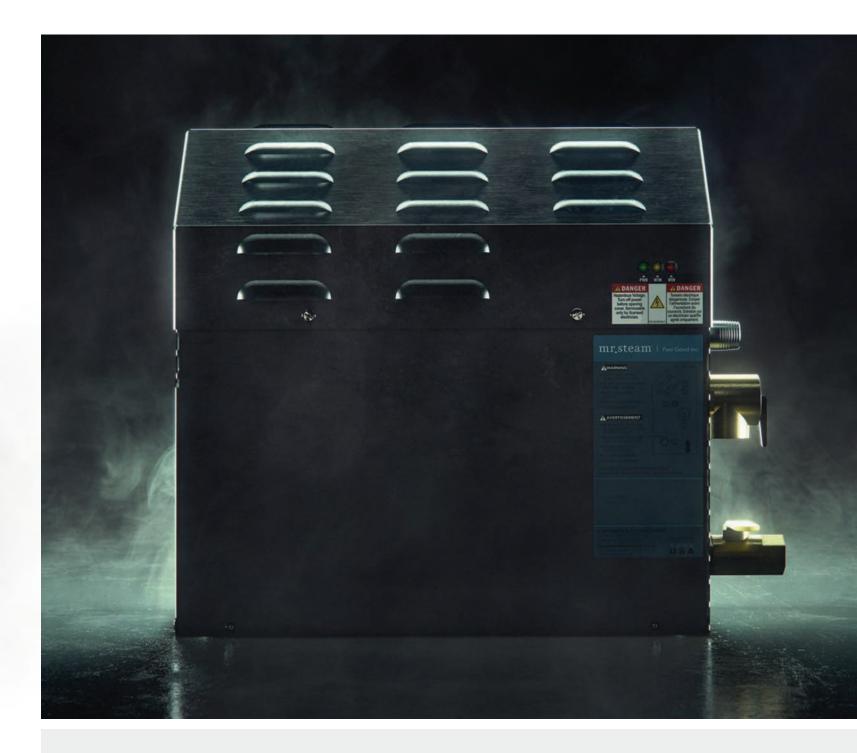

# **Generators**

# STEAM GENERATOR FOR ANY SPACE

Made to the most exacting standards, this patented technology with precision temperature and optimal steam control has earned the trust of homeowners. This compact generator is designed to work with all MrSteam controls and provides the perfect amount of steam at an even flow. Since it's just slightly larger than a briefcase (though the exact size varies based on your shower's construction), installation is easy. A limited lifetime warranty is our guarantee for a long-lasting product.

### **AUTOFLUSH®**

Protect your steam generator with AutoFlush, a MrSteam exclusive product. It's an automatic self-cleaning system that promotes a long, healthy life for steam generators by automatically flushing the generator of sediment and water after every steam bath. AutoFlush ensures that you get clean steam every time.