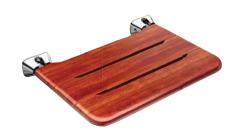

# **Wall-Mounted Folding Seat**

Enhance your spa experience with a MrSteam folding seat. For an extended moment of quiet relaxation, this solid teak wood seat is there for your comfort. Crafted and sealed to withstand moisture and temperature, this seat folds down for use and out of the way with ease. Sleek hinges are available in designer finishes.