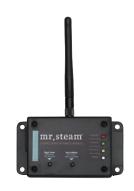

# HomeWizard® System

Connect your steam to your smart home network. The MrSteam HomeWizard offers ultimate ease by activating your steam shower from almost any location. Leveraging the advanced functions of an existing home automation system, the HomeWizard is a simple install that provides convenience to any steam bather.