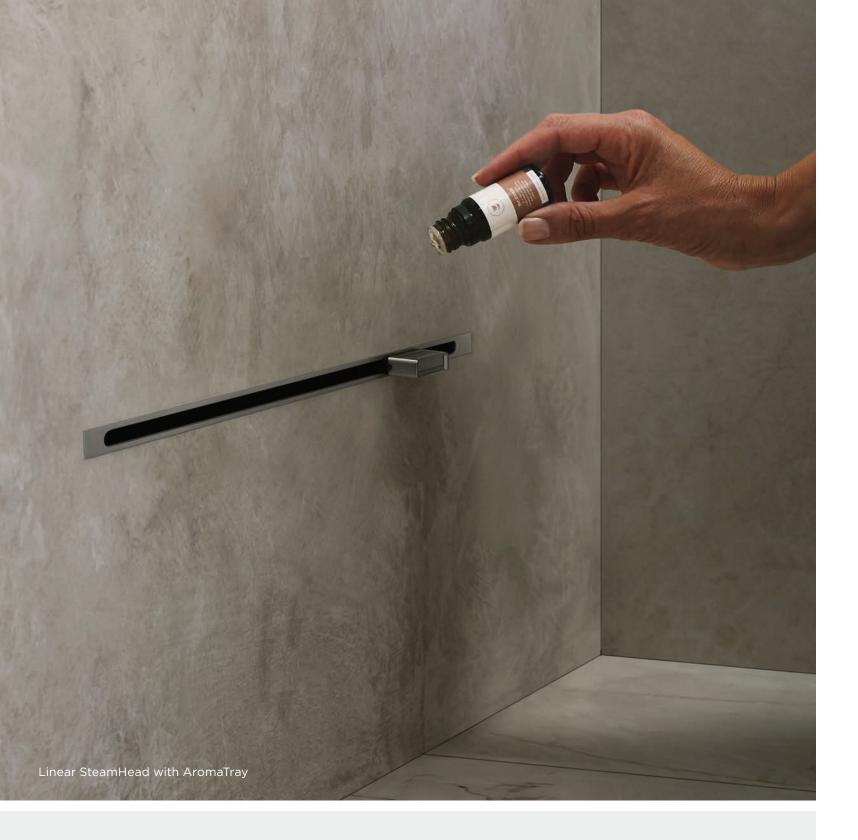

### INTRODUCING DESIGNER FINISHES AND AROMATRAY

Allow the day to melt away in a quiet, peaceful steam shower with the Linear SteamHead. With its minimalistic design, this patented SteamHead complements any style by virtually disappearing into the shower wall. Create a symphony of scents with the new AromaTray that enables you to personalize your steam with fragrant, calming-to-energizing essential oils. Designer accents complete the look and feel of a tranquil luxury haven. The Linear SteamHead is supplied with an optional steam diverter. The steam diverter is used to reduce the steam emission zone as required to avoid contact between a steam bather and direct steam emissions. See the Linear Steam Head manual posted on mrsteam.com.

# ESSENTIAL OILS

Easily use AromaSteam essential oils with any SteamHead or towel warmer equipped with an aroma well for simple, comprehensive wellness. Also available in long-lasting 1-liter (33 oz.) bottles that work in conjunction with the AromaSteam Metering Pump. The fragrance mixes with steam to create a rich AromaTherapy experience.