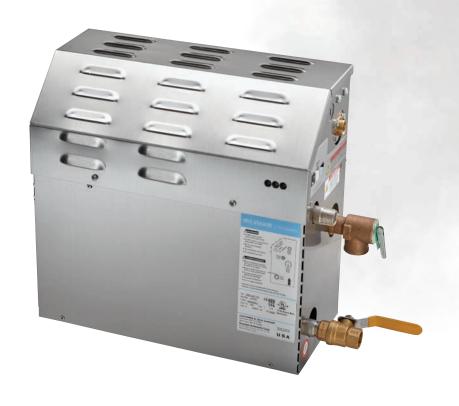

# **Generators**

# STEAM GENERATOR FOR ANY SPACE

Made to the most exacting standards, this patented technology with precision temperature and optimal steam control has earned the trust of homeowners. This compact generator is designed to work with all MrSteam controls and provides the perfect amount of steam at an even flow. Since it's just slightly larger than a briefcase (though the exact size varies based on your shower's construction), installation is easy. A limited lifetime warranty is our guarantee for a long-lasting product.

### **AUTOFLUSH®**

Protect your steam generator with AutoFlush, a MrSteam exclusive product. It's an automatic self-cleaning system that promotes a long, healthy life for steam generators by automatically flushing the generator of sediment and water after every steam bath. AutoFlush ensures that you get clean steam every time.