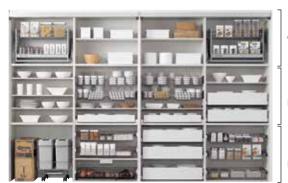

# Assuring smart storage of food, dishes, and small appliances in positions convenient for use

Smart and effective use of space achieves three-dimensional storage of the right item in the right place. You can choose the color of the small appliance storage unit. The unit is also available in a stately grain tone that adds a decorative accent to the monochrome door. It harmonizes with furniture and looks sophisticated.

- Small appliance storage
- Dish storage with "Rotary mesh baskets"
- Active wall storage unit
- Tall pantry with different size variations
- High counter plan for small appliance
- Wall-mounting type

Smart storage of food

Smart storage of dishes

Smart storage of dust box

• 6

# A cupboard can store food, dishes, and small appliances in places convenient to use and in a smart fashion.

A wide variety of plans, colors, and counters are ready for your selection.

This wall-mounting storage unit with long hinged doors makes your room more refined and spacious.