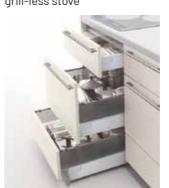

# WonderFULL Cabinet - Easy to store, Easy to take out. Advanced, large-capacity storage

Even if you store items up at the back of the drawer, this full open type of drawer easily pulls out so you can get at them. The WonderFULL Cabinet provides easy and convenient storage of the items without wasting space.

- Soft closing mechanism with full-open slide rails
- Smoky grey side panels
- Adjustment panels / dividing bars

Underhob unit for grill-less stove

Smart undersink unit with two sliding drawers

Smart corner