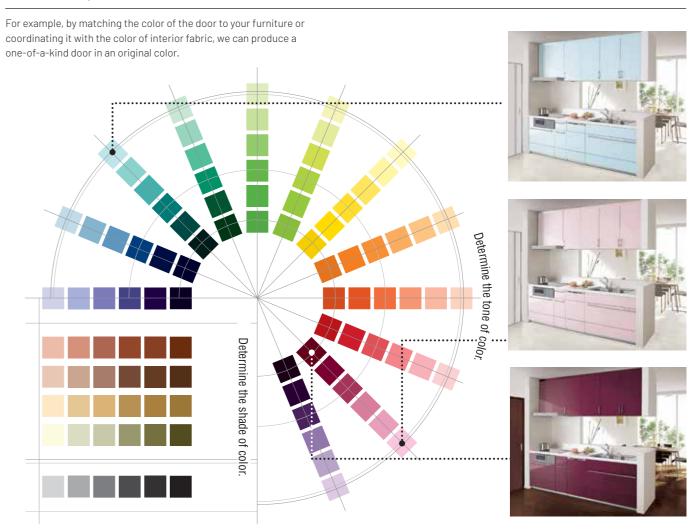

Freely mix and match your "Favorite" kitchen from a great selection of units, materials and finishes.

You'd like to have a kitchen where you can enjoy cooking every day. A kitchen just for your home, that's why there is a story to tell. After listening to such desires and contemplating color tones, Panasonic chose 16 series of cabinet doors in 100 color patterns.

# Colours

# We can produce a door in an original color matched to your favorite interior.

lacksquare