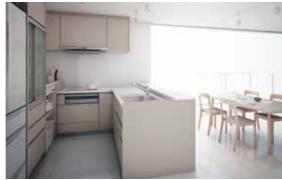

# STORAGE

# Smart Storage / Cupboard

# Assuring smart storage of food, dishes, and small appliances in positions convenient for use

Smart and effective use of space achieves three-dimensional storage of the right item in the right place. You can choose the color of the small appliance storage unit. The unit is also available in a stately grain tone that adds a decorative accent to the monochrome door. It harmonizes with furniture and looks sophisticated.