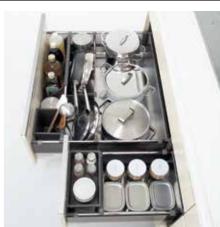

# Assuring smart storage of food, dishes, and small appliances in positions convenient for use

Smart and effective use of space achieves three-dimensional storage of the right item in the right place. You can choose the color of the small appliance storage unit. The unit is also available in a stately grain tone that adds a decorative accent to the monochrome door. It harmonizes with furniture and looks sophisticated.

- Small appliance storage
- Dish storage with "Rotary mesh baskets"
- Active wall storage unit
- Tall pantry with different size variations
- High counter plan for small appliance
- Wall-mounting type

Smart storage of food

Smart storage of dishes

Smart storage of dust box

• 6

# A cupboard can store food, dishes, and small appliances in places convenient to use and in a smart fashion.

A wide variety of plans, colors, and counters are ready for your selection.

This wall-mounting storage unit with long hinged doors makes your room more refined and spacious.