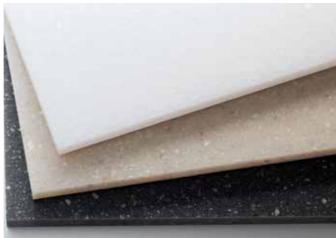

# Personalize your kitchen in every minute detail, including the fit of the counter and colors.

These artificial marble countertops are made by compounding organic glass materials with natural mica to exhibit a deep and clear look. The uneven surface finish that reproduces the expression of genuine stone offers resistance to scratches and also facilitates cleaning as the material incorporates water- and oil-repelling components.

"Glario" artificial marble countertops made of organic glass materials

### Features of Glario

- Heat resistance upto 300°
- Water and oil repelling components

Providing a stylish and attractive kitchen

Making the counter look
stylish with a thickness
as slim as 17 mm
gives the kitchen tasteful
and inviting ambiance.