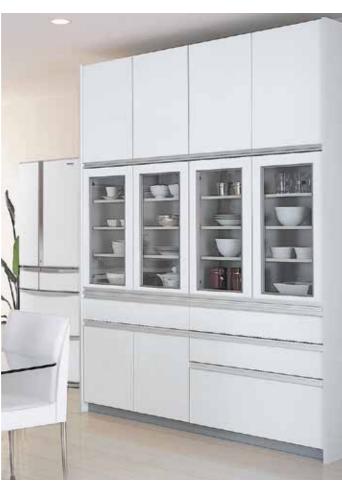

# STORAGE

# Smart Storage / Cupboard

# Assuring smart storage of food, dishes, and small appliances in positions convenient for use

Smart and effective use of space achieves three-dimensional storage of the right item in the right place. You can choose the color of the small appliance storage unit. The unit is also available in a stately grain tone that adds a decorative accent to the monochrome door. It harmonizes with furniture and looks sophisticated.

# A cupboard can store food, dishes, and small appliances in places convenient to use and in a smart fashion.

A wide variety of plans, colors, and counters are ready for your selection.

This wall-mounting storage unit with long hinged doors makes your room more refined and spacious.