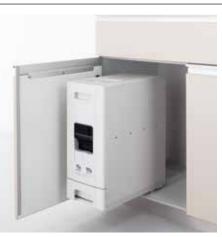

# Options for under sink unit

Stainless Steel

In built organisers for smart storageBase of drawers with 35 surgical grade

Kitchen knife holder

Piping protection cover