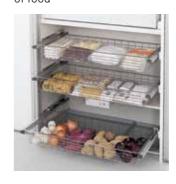

- Small appliance storage
- Dish storage with "Rotary mesh baskets"
- Active wall storage unit
- Tall pantry with different size variations
- High counter plan for small appliance
- Wall-mounting type

Smart storage of food

Smart storage of dishes

Smart storage of dust box

• 6