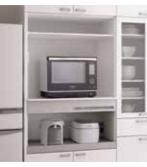

# Assuring smart storage of food, dishes, and small appliances in positions convenient for use

Smart and effective use of space achieves three-dimensional storage of the right item in the right place. You can choose the color of the small appliance storage unit. The unit is also available in a stately grain tone that adds a decorative accent to the monochrome door. It harmonizes with furniture and looks sophisticated.

- Small appliance storage
- Dish storage with "Rotary mesh baskets"
- Active wall storage unit
- Tall pantry with different size variations
- High counter plan for small appliance
- Wall-mounting type

# A cupboard can store food, dishes, and small appliances in places convenient to use and in a smart fashion.

A wide variety of plans, colors, and counters are ready for your selection.

This wall-mounting storage unit with long hinged doors makes your room more refined and spacious.