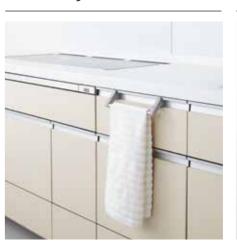

ctive kitchen

Making the counter look
stylish with a thickness
as slim as 17 mm
gives the kitchen tasteful
and inviting ambiance.





The perfect fit of the end panel and bottom gives kitchen the appearance of beautiful furniture.

### A stainless steel sink offers outstanding cleanliness

- Seamless joints
- Zero seepage



The seamless surface keeps the sink stain-resistant and easy to clean.



Options for sinks

Smart cooking nets



Wide drainage basket





# Options

# Options for drawers





Multipurpose box / Bottle tray / Cutting board stand

# Options for under sink unit

Stainless Steel

In built organisers for smart storageBase of drawers with 35 surgical grade



Kitchen knife holder



Piping protection cover

# Options for open units



Dust box wagon

### Towel hanger



Rice chest



Rice chest for hinged door

12

# Plan List



L type Wall-mounting + Island Kitchen Plan



I type Wall-mounting + Small Appliance, Open Counter Kitchen Plan



L type (I type layout) + Island Kitchen Plan



L type Low Step Open + High Counter Kitchen Plan



I type High Step Open Kitchen Plan (Peninsula)



I type Wall-mounting + Hatch type, Small Appliance Storage, High Counter Kitchen Plan



II type Wall-mounting + Semi-floating type Island Kitchen Plan



U-type Flat, Semi-floating type Open Kitchen Plan



Open Kitchen Plan (Peninsula)



Smart Step Open Kitchen Plan (Peninsula)



I type Wall-mounting Kitchen Plan



l type Wall-mounting + Hatch type, Small Appliance Storage, High Counter Kitchen Plan



I type Island Kitchen Plan



II type Sink Open Kitchen Plan