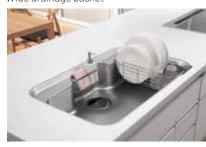

### A stainless steel sink offers outstanding cleanliness

- Seamless joints
- Zero seepage

The seamless surface keeps the sink stain-resistant and easy to clean.

Options for sinks

Smart cooking nets

Wide drainage basket