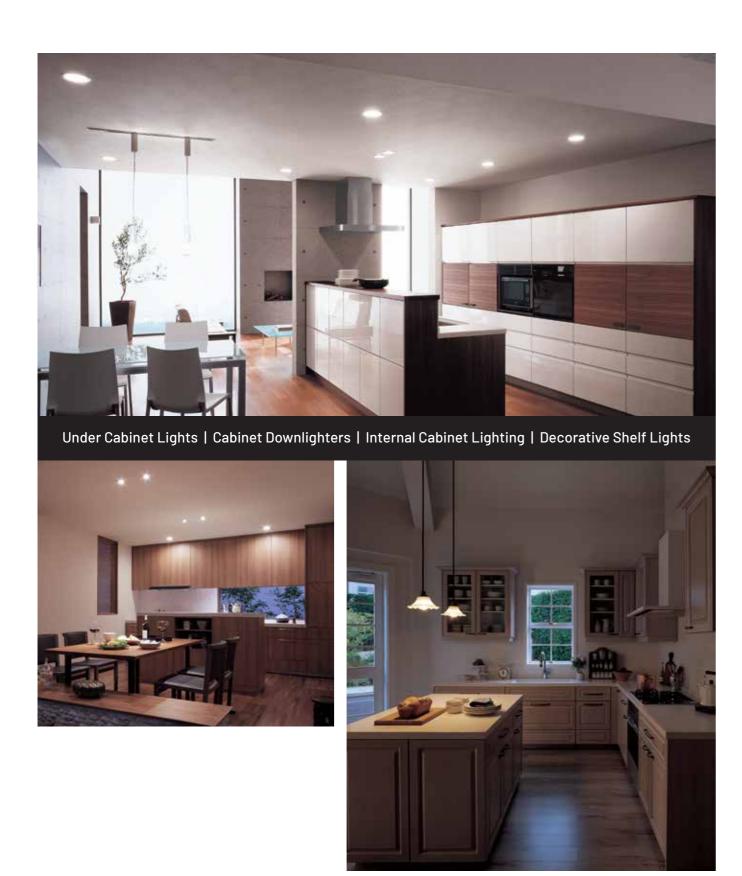

# Lighting

By providing lighting, we can "personalize" your kitchen just for you.