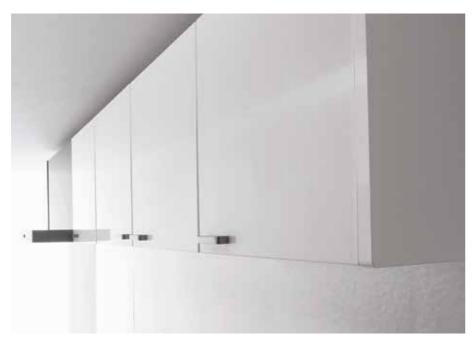

### Pursuing ease of use "within arm's reach"

For a wall unit on the kitchen side, you can choose a handle-less wall unit or the unit with a handle. The handle-less wall unit gives a kitchen a sophisticated look with its even sleek design.