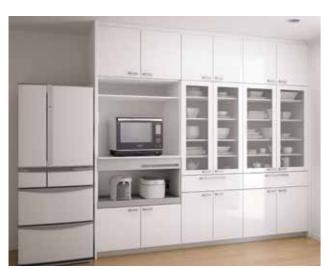

# STORAGE

# Smart Storage / Cupboard

# Assuring smart storage of food, dishes, and small appliances in positions convenient for use

Smart and effective use of space achieves three-dimensional storage of the right item in the right place. You can choose the color of the small appliance storage unit. The unit is also available in a stately grain tone that adds a decorative accent to the monochrome door. It harmonizes with furniture and looks sophisticated.

# A cupboard can store food, dishes, and small appliances in places convenient to use and in a smart fashion.

A wide variety of plans, colors, and counters are ready for your selection.

This wall-mounting storage unit with long hinged doors makes your room more refined and spacious.