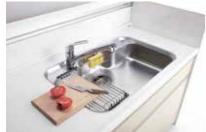

### A stainless steel sink offers outstanding cleanliness

- Seamless joints
- Zero seepage

The seamless surface keeps the sink stain-resistant and easy to clean.

Options for sinks

Smart cooking nets

Wide drainage basket