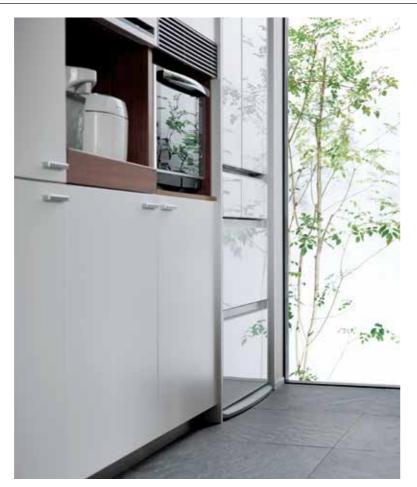

# Assuring smart storage of food, dishes, and small appliances in positions convenient for use

Smart and effective use of space achieves three-dimensional storage of the right item in the right place. You can choose the color of the small appliance storage unit. The unit is also available in a stately grain tone that adds a decorative accent to the monochrome door. It harmonizes with furniture and looks sophisticated.

- Small appliance storage
- Dish storage with "Rotary mesh baskets"
- Active wall storage unit
- Tall pantry with different size variations
- High counter plan for small appliance
- Wall-mounting type

# A cupboard can store food, dishes, and small appliances in places convenient to use and in a smart fashion.

A wide variety of plans, colors, and counters are ready for your selection.

This wall-mounting storage unit with long hinged doors makes your room more refined and spacious.