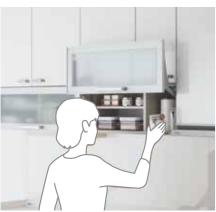

### Pursuing ease of use "within arm's reach"

For a wall unit on the kitchen side, you can choose a handle-less wall unit or the unit with a handle. The handle-less wall unit gives a kitchen a sophisticated look with its even sleek design.

Flap-up door storage unit

SoftDown wall unit (with earthquake resistant lock)

Combination pallet

Wall unit with a hinged door lighting space

Variable heights