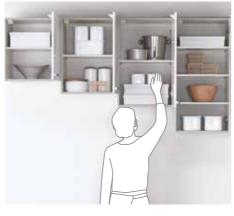

# Smart units for efficient storage

Designed for space and efficiency, our storage units are attractive and useful in equal parts. What makes them unique is their smart design, making it easy to stack your wares and remove them as well. They enhance the convenience aspect of your kitchen quite significantly.

# Assuring smart storage of food, dishes, and small appliances in positions convenient for use

Smart and effective use of space achieves three-dimensional storage of the right item in the right place. You can choose the color of the small appliance storage unit. The unit is also available in a stately grain tone that adds a decorative accent to the monochrome door. It harmonizes with furniture and looks sophisticated.

- Small appliance storage
- Dish storage with "Rotary mesh baskets"
- Active wall storage unit
- Tall pantry with different size variations
- High counter plan for small appliance
- Wall-mounting type