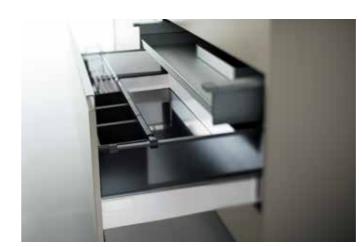

# WonderFULL Cabinet - Easy to store, Easy to take out. Advanced, large-capacity storage

Even if you store items up at the back of the drawer, this full open type of drawer easily pulls out so you can get at them. The WonderFULL Cabinet provides easy and convenient storage of the items without wasting space.

- Soft closing mechanism with full-open slide rails
- Smoky grey side panels
- Adjustment panels / dividing bars

Underhob unit for grill-less stove

Smart undersink unit with two sliding drawers

Smart corner