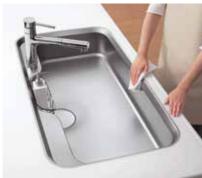

### A stainless steel sink offers outstanding cleanliness

- Seamless joints
- Zero seepage

The seamless surface keeps the sink stain-resistant and easy to clean.

Options for sinks

Smart cooking nets

Wide drainage basket