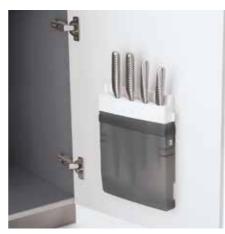

# Options for under sink unit

Stainless Steel

In built organisers for smart storageBase of drawers with 35 surgical grade

Kitchen knife holder

Piping protection cover