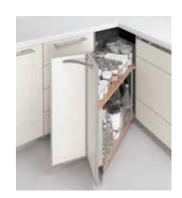

- Small appliance storage
- Dish storage with "Rotary mesh baskets"
- Active wall storage unit
- Tall pantry with different size variations
- High counter plan for small appliance
- Wall-mounting type