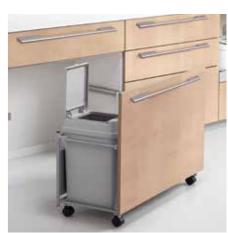

nents

Providing a stylish and attractive kitchen

Making the counter look
stylish with a thickness
as slim as 17 mm
gives the kitchen tasteful
and inviting ambiance.





The perfect fit of the end panel and bottom gives kitchen the appearance of beautiful furniture.

### A stainless steel sink offers outstanding cleanliness

- Seamless joints
- Zero seepage



The seamless surface keeps the sink stain-resistant and easy to clean.



Options for sinks

Smart cooking nets



Wide drainage basket





# Options

# Options for drawers





Multipurpose box / Bottle tray / Cutting board stand

# Options for under sink unit

Stainless Steel

In built organisers for smart storageBase of drawers with 35 surgical grade



Kitchen knife holder



Piping protection cover

# Options for open units



Dust box wagon

### Towel hanger



Rice chest



Rice chest for hinged door

12

# Plan List



L type Wall-mounting + Island Kitchen Plan



I type Wall-mounting + Small Appliance, Open Counter Kitchen Plan



L type (I type layout) + Island Kitchen Plan



L type Low Step Open + High Counter Kitchen Plan



I type High Step Open Kitchen Plan (Peninsula)



I type Wall-mounting + Hatch type, Small Appliance Storage, High Counter Kitchen Plan



II type Wall-mounting + Semi-floating type Island Kitchen Plan



U-type Flat, Semi-floating type Open Kitchen Plan



Open Kitchen Plan (Peninsula)



Smart Step Open Kitchen Plan (Peninsula)



I type Wall-mounting Kitchen Plan



l type Wall-mounting + Hatch type, Small Appliance Storage, High Counter Kitchen Plan



I type Island Kitchen Pla