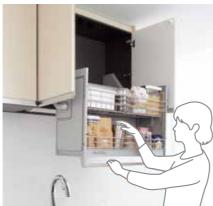

# Wall Unit

### Pursuing ease of use "within arm's reach"

For a wall unit on the kitchen side, you can choose a handle-less wall unit or the unit with a handle. The handle-less wall unit gives a kitchen a sophisticated look with its even sleek design.

Flap-up door storage unit

SoftDown wall unit (with earthquake resistant lock)

Combination pallet

Wall unit with a hinged door lighting space

Variable heights