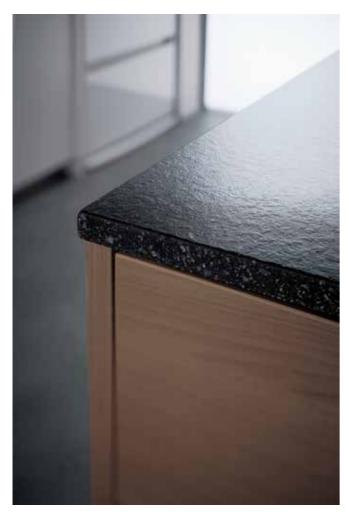

# Personalize your kitchen in every minute detail, including the fit of the counter and colors.

These artificial marble countertops are made by compounding organic glass materials with natural mica to exhibit a deep and clear look. The uneven surface finish that reproduces the expression of genuine stone offers resistance to scratches and also facilitates cleaning as the material incorporates water- and oil-repelling components.

"Glario" artificial marble countertops made of organic glass materials

### Features of Glario

- Heat resistance upto 300°
- Water and oil repelling components

Providing a stylish and attractive kitchen

Making the counter look
stylish with a thickness
as slim as 17 mm
gives the kitchen tasteful
and inviting ambiance.