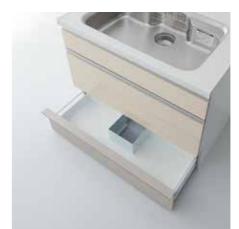

### A stainless steel sink offers outstanding cleanliness

- Seamless joints
- Zero seepage

The seamless surface keeps the sink stain-resistant and easy to clean.

Options for sinks

Smart cooking nets

Wide drainage basket

# Options

# Options for drawers

Multipurpose box / Bottle tray / Cutting board stand