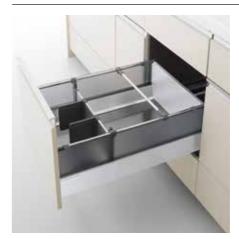

# WonderFULL Cabinet - Easy to store, Easy to take out. Advanced, large-capacity storage

Even if you store items up at the back of the drawer, this full open type of drawer easily pulls out so you can get at them. The WonderFULL Cabinet provides easy and convenient storage of the items without wasting space.

- Soft closing mechanism with full-open slide rails
- Smoky grey side panels
- Adjustment panels / dividing bars

Underhob unit for grill-less stove

Smart undersink unit with two sliding drawers

Smart corner