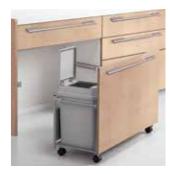

countertops made of organic glass materials



# STORAGE

# Smart Storage / Cupboard



# Assuring smart storage of food, dishes, and small appliances in positions convenient for use

Smart and effective use of space achieves three-dimensional storage of the right item in the right place. You can choose the color of the small appliance storage unit. The unit is also available in a stately grain tone that adds a decorative accent to the monochrome door. It harmonizes with furniture and looks sophisticated.



- Small appliance storage
- Dish storage with "Rotary mesh baskets"
- Active wall storage unit
- Tall pantry with different size variations
- High counter plan for small appliance
- Wall-mounting type





Smart storage of food



Smart storage of dishes



Smart storage of dust box



• 6

# A cupboard can store food, dishes, and small appliances in places convenient to use and in a smart fashion.



A wide variety of plans, colors, and counters are ready for your selection.

This wall-mounting storage unit with long hinged doors makes your room more refined and spacious.



Wall Unit

Middle Unit

Floor Unit



Tall plan for small appliance storage



Tall plan / Counter plan / Tall counter plan

# Floor Unit

# WonderFULL Cabinet - Easy to store, Easy to take out. Advanced, large-capacity storage

Even if you store items up at the back of the drawer, this full open type of drawer easily pulls out so you can get at them. The WonderFULL Cabinet provides easy and convenient storage of the items without wasting space.

- Soft closing mechanism with full-open slide rails