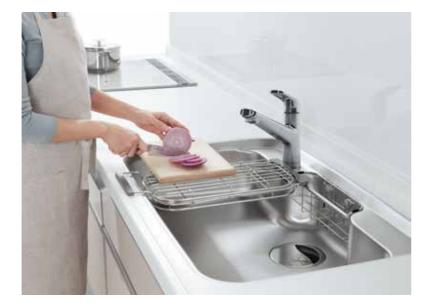

### A stainless steel sink offers outstanding cleanliness

- Seamless joints
- Zero seepage

The seamless surface keeps the sink stain-resistant and easy to clean.

Options for sinks

Smart cooking nets

Wide drainage basket