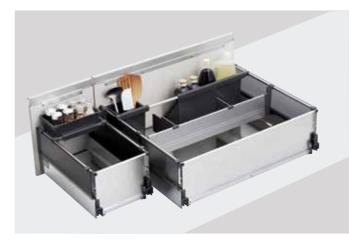

# WonderFULL Cabinet - Easy to store, Easy to take out. Advanced, large-capacity storage

Even if you store items up at the back of the drawer, this full open type of drawer easily pulls out so you can get at them. The WonderFULL Cabinet provides easy and convenient storage of the items without wasting space.

- Soft closing mechanism with full-open slide rails
- Smoky grey side panels
- Adjustment panels / dividing bars

Underhob unit for grill-less stove

Smart undersink unit with two sliding drawers

Smart corner