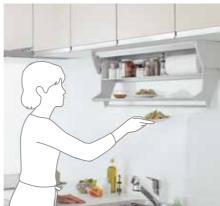

# Assuring smart storage of food, dishes, and small appliances in positions convenient for use

Smart and effective use of space achieves three-dimensional storage of the right item in the right place. You can choose the color of the small appliance storage unit. The unit is also available in a stately grain tone that adds a decorative accent to the monochrome door. It harmonizes with furniture and looks sophisticated.

- Small appliance storage
- Dish storage with "Rotary mesh baskets"
- Active wall storage unit
- Tall pantry with different size variations
- High counter plan for small appliance
- Wall-mounting type

# A cupboard can store food, dishes, and small appliances in places convenient to use and in a smart fashion.

A wide variety of plans, colors, and counters are ready for your selection.

This wall-mounting storage unit with long hinged doors makes your room more refined and spacious.