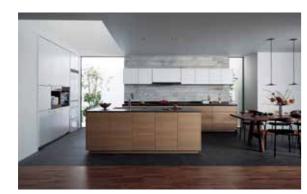

# Plan List

L type Wall-mounting + Island Kitchen Plan

I type Wall-mounting + Small Appliance, Open Counter Kitchen Plan

L type (I type layout) + Island Kitchen Plan

L type Low Step Open + High Counter Kitchen Plan

I type High Step Open Kitchen Plan (Peninsula)

I type Wall-mounting + Hatch type, Small Appliance Storage, High Counter Kitchen Plan

II type Wall-mounting + Semi-floating type Island Kitchen Plan

U-type Flat, Semi-floating type Open Kitchen Plan

Open Kitchen Plan (Peninsula)

Smart Step Open Kitchen Plan (Peninsula)

I type Wall-mounting Kitchen Plan

l type Wall-mounting + Hatch type, Small Appliance Storage, High Counter Kitchen Plan

I type Island Kitchen Plan