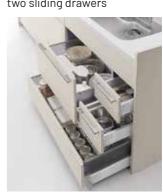

- Soft closing mechanism with full-open slide rails
- Smoky grey side panels
- Adjustment panels / dividing bars

Underhob unit for grill-less stove

Smart undersink unit with two sliding drawers

Smart corner