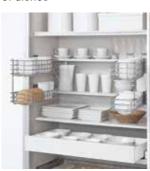

# Assuring smart storage of food, dishes, and small appliances in positions convenient for use

Smart and effective use of space achieves three-dimensional storage of the right item in the right place. You can choose the color of the small appliance storage unit. The unit is also available in a stately grain tone that adds a decorative accent to the monochrome door. It harmonizes with furniture and looks sophisticated.

- Small appliance storage
- Dish storage with "Rotary mesh baskets"
- Active wall storage unit
- Tall pantry with different size variations
- High counter plan for small appliance
- Wall-mounting type