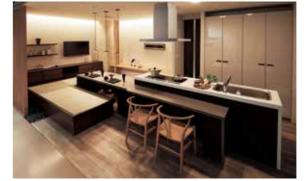

# Plan List

L type Wall-mounting + Island Kitchen Plan

I type Wall-mounting + Small Appliance, Open Counter Kitchen Plan

L type (I type layout) + Island Kitchen Plan

L type Low Step Open + High Counter Kitchen Plan

I type High Step Open Kitchen Plan (Peninsula)

I type Wall-mounting + Hatch type, Small Appliance Storage, High Counter Kitchen Plan

II type Wall-mounting + Semi-floating type Island Kitchen Plan

U-type Flat, Semi-floating type Open Kitchen Plan