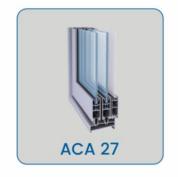

### **Alteza Systems**

| Alteza Systems                        | ACA 47 | ACA 27 | ACA 36 | ACA LS | ACA SF | ACA GR | ACA M 19 |
|---------------------------------------|--------|--------|--------|--------|--------|--------|----------|
| Basic System Depth (mm)               | 47     | 81     | 100    | 135    | 75     | 60     | 140      |
| Maximum Infill Thickness (mm)         | 26     | 18     | 28     | 24     | 24     | 17.52  | 31       |
| Minimum Frame Depth (mm)              | 47     | 81.5   | 99.5   | 135    | 75     |        | 125      |
| Minimum Bottom Bracket<br>Height (mm) |        |        |        |        |        | 130    |          |
| Minimum Visible Side (mm)             | 47     | 105    | 110    | 117    | 114    |        | 45       |
| Minimum Visible Sightline (mm)        | 64     | 40     | 40     | 70     | 154    |        | 19       |
| Hand Rail Width (mm)                  |        |        |        |        |        | 50     |          |
| Minimum Sash Depth (mm)               | 47     | 27     | 36     | 50     | 75     |        | 97       |
| Maximum Sash Weight (Kg.)             | 180    | 160    | 200    | 400    | 100    |        | 300      |

| Door Systems                     | ACA 47 | ACA 27 | ACA 36 | ACA LS | ACA SF | ACA GR | ACA M 19     |
|----------------------------------|--------|--------|--------|--------|--------|--------|--------------|
| Casement Door                    | ✓      |        |        |        |        |        |              |
| Casement Door With Fixed Panel   | ✓      |        |        |        |        |        |              |
| Sliding Door With<br>Fixed Panel |        | ✓      | ✓      |        |        |        |              |
| Sliding Door- 2-Track            |        | ✓      | ✓      | ✓      |        |        | $\checkmark$ |
| Sliding Door 3-Track             |        | ✓      | ✓      |        |        |        |              |
| Sliding and Folding Door         |        |        |        |        | ✓      |        |              |
| Lift and Slide Door              |        |        |        | ✓      |        |        |              |

| Window Systems                            | ACA 47       | ACA 27       | ACA 36       | ACA LS | ACA SF | ACA GR | ACA M 19 |
|-------------------------------------------|--------------|--------------|--------------|--------|--------|--------|----------|
| Casement Window                           | ✓            |              |              |        |        |        |          |
| Fixed Window                              | $\checkmark$ |              |              |        |        |        |          |
| Casement Window With<br>Fixed Panel       | ✓            |              |              |        |        |        |          |
| Tilt and Turn Window                      | ✓            |              |              |        |        |        |          |
| Sliding Window With<br>Fixed Panel        |              | $\checkmark$ | $\checkmark$ |        |        |        |          |
| Sliding Window- 2-Track                   |              | $\checkmark$ | $\checkmark$ | ✓      |        |        |          |
| Sliding window 3-Track                    |              | ✓            | ✓            |        |        |        |          |
| Villa Window                              | $\checkmark$ |              |              |        |        |        |          |
| Sliding Window With<br>Integrated Railing |              | ✓            | ✓            |        |        |        |          |