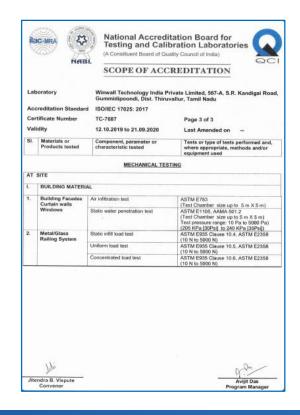

### **Alteza Systems**

| Alteza Systems                        | ACA 47 | ACA 27 | ACA 36 | ACA LS | ACA SF | ACA GR | ACA M 19 |
|---------------------------------------|--------|--------|--------|--------|--------|--------|----------|
| Basic System Depth (mm)               | 47     | 81     | 100    | 135    | 75     | 60     | 140      |
| Maximum Infill Thickness (mm)         | 26     | 18     | 28     | 24     | 24     | 17.52  | 31       |
| Minimum Frame Depth (mm)              | 47     | 81.5   | 99.5   | 135    | 75     |        | 125      |
| Minimum Bottom Bracket<br>Height (mm) |        |        |        |        |        | 130    |          |
| Minimum Visible Side (mm)             | 47     | 105    | 110    | 117    | 114    |        | 45       |
| Minimum Visible Sightline (mm)        | 64     | 40     | 40     | 70     | 154    |        | 19       |
| Hand Rail Width (mm)                  |        |        |        |        |        | 50     |          |
| Minimum Sash Depth (mm)               | 47     | 27     | 36     | 50     | 75     |        | 97       |
| Maximum Sash Weight (Kg.)             | 180    | 160    | 200    | 400    | 100    |        | 300      |

| Railings                                                | ACA 47 | ACA 27 | ACA 36 | ACA LS | ACA SF | ACA GR       | ACA M 19 |
|---------------------------------------------------------|--------|--------|--------|--------|--------|--------------|----------|
| Top/side mounted glass railing with Aluminium rail      |        |        |        |        |        | ✓            |          |
| Top/side mounted glass railing with Slim Aluminium rail |        |        |        |        |        | $\checkmark$ |          |
| Top/side mounted glass railing without Aluminium rail   |        |        |        |        |        | <b>✓</b>     |          |