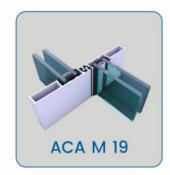

### **Alteza Systems**

| Alteza Systems                        | ACA 47 | ACA 27 | ACA 36 | ACA LS | ACA SF | ACA GR | ACA M 19 |
|---------------------------------------|--------|--------|--------|--------|--------|--------|----------|
| Basic System Depth (mm)               | 47     | 81     | 100    | 135    | 75     | 60     | 140      |
| Maximum Infill Thickness (mm)         | 26     | 18     | 28     | 24     | 24     | 17.52  | 31       |
| Minimum Frame Depth (mm)              | 47     | 81.5   | 99.5   | 135    | 75     |        | 125      |
| Minimum Bottom Bracket<br>Height (mm) |        |        |        |        |        | 130    |          |
| Minimum Visible Side (mm)             | 47     | 105    | 110    | 117    | 114    |        | 45       |
| Minimum Visible Sightline (mm)        | 64     | 40     | 40     | 70     | 154    |        | 19       |
| Hand Rail Width (mm)                  |        |        |        |        |        | 50     |          |
| Minimum Sash Depth (mm)               | 47     | 27     | 36     | 50     | 75     |        | 97       |
| Maximum Sash Weight (Kg.)             | 180    | 160    | 200    | 400    | 100    |        | 300      |

| Door Systems                     | ACA 47 | ACA 27 | ACA 36 | ACA LS | ACA SF | ACA GR | ACA M 19     |
|----------------------------------|--------|--------|--------|--------|--------|--------|--------------|
| Casement Door                    | ✓      |        |        |        |        |        |              |
| Casement Door With Fixed Panel   | ✓      |        |        |        |        |        |              |
| Sliding Door With<br>Fixed Panel |        | ✓      | ✓      |        |        |        |              |
| Sliding Door- 2-Track            |        | ✓      | ✓      | ✓      |        |        | $\checkmark$ |
| Sliding Door 3-Track             |        | ✓      | ✓      |        |        |        |              |
| Sliding and Folding Door         |        |        |        |        | ✓      |        |              |
| Lift and Slide Door              |        |        |        | ✓      |        |        |              |

| Window Systems                            | ACA 47       | ACA 27       | ACA 36       | ACA LS | ACA SF | ACA GR | ACA M 19 |
|-------------------------------------------|--------------|--------------|--------------|--------|--------|--------|----------|
| Casement Window                           | ✓            |              |              |        |        |        |          |
| Fixed Window                              | $\checkmark$ |              |              |        |        |        |          |
| Casement Window With<br>Fixed Panel       | ✓            |              |              |        |        |        |          |
| Tilt and Turn Window                      | ✓            |              |              |        |        |        |          |
| Sliding Window With<br>Fixed Panel        |              | $\checkmark$ | $\checkmark$ |        |        |        |          |
| Sliding Window- 2-Track                   |              | $\checkmark$ | $\checkmark$ | ✓      |        |        |          |
| Sliding window 3-Track                    |              | ✓            | ✓            |        |        |        |          |
| Villa Window                              | $\checkmark$ |              |              |        |        |        |          |
| Sliding Window With<br>Integrated Railing |              | ✓            | ✓            |        |        |        |          |