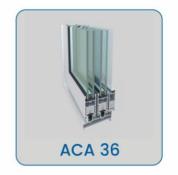

### **Alteza Systems**

| Alteza Systems                        | ACA 47 | ACA 27 | ACA 36 | ACA LS | ACA SF | ACA GR | ACA M 19 |
|---------------------------------------|--------|--------|--------|--------|--------|--------|----------|
| Basic System Depth (mm)               | 47     | 81     | 100    | 135    | 75     | 60     | 140      |
| Maximum Infill Thickness (mm)         | 26     | 18     | 28     | 24     | 24     | 17.52  | 31       |
| Minimum Frame Depth (mm)              | 47     | 81.5   | 99.5   | 135    | 75     |        | 125      |
| Minimum Bottom Bracket<br>Height (mm) |        |        |        |        |        | 130    |          |
| Minimum Visible Side (mm)             | 47     | 105    | 110    | 117    | 114    |        | 45       |
| Minimum Visible Sightline (mm)        | 64     | 40     | 40     | 70     | 154    |        | 19       |
| Hand Rail Width (mm)                  |        |        |        |        |        | 50     |          |
| Minimum Sash Depth (mm)               | 47     | 27     | 36     | 50     | 75     |        | 97       |
| Maximum Sash Weight (Kg.)             | 180    | 160    | 200    | 400    | 100    |        | 300      |

| Door Systems                     | ACA 47 | ACA 27 | ACA 36 | ACA LS | ACA SF | ACA GR | ACA M 19     |
|----------------------------------|--------|--------|--------|--------|--------|--------|--------------|
| Casement Door                    | ✓      |        |        |        |        |        |              |
| Casement Door With Fixed Panel   | ✓      |        |        |        |        |        |              |
| Sliding Door With<br>Fixed Panel |        | ✓      | ✓      |        |        |        |              |
| Sliding Door- 2-Track            |        | ✓      | ✓      | ✓      |        |        | $\checkmark$ |
| Sliding Door 3-Track             |        | ✓      | ✓      |        |        |        |              |
| Sliding and Folding Door         |        |        |        |        | ✓      |        |              |
| Lift and Slide Door              |        |        |        | ✓      |        |        |              |

| Window Systems                            | ACA 47       | ACA 27       | ACA 36       | ACA LS | ACA SF | ACA GR | ACA M 19 |
|-------------------------------------------|--------------|--------------|--------------|--------|--------|--------|----------|
| Casement Window                           | ✓            |              |              |        |        |        |          |
| Fixed Window                              | $\checkmark$ |              |              |        |        |        |          |
| Casement Window With<br>Fixed Panel       | ✓            |              |              |        |        |        |          |
| Tilt and Turn Window                      | ✓            |              |              |        |        |        |          |
| Sliding Window With<br>Fixed Panel        |              | $\checkmark$ | $\checkmark$ |        |        |        |          |
| Sliding Window- 2-Track                   |              | $\checkmark$ | $\checkmark$ | ✓      |        |        |          |
| Sliding window 3-Track                    |              | ✓            | ✓            |        |        |        |          |
| Villa Window                              | $\checkmark$ |              |              |        |        |        |          |
| Sliding Window With<br>Integrated Railing |              | ✓            | ✓            |        |        |        |          |