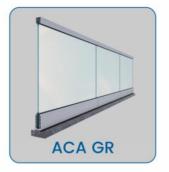

# **Discover Aluminium Glass Railings By Alteza**

**Glass Railing with Aluminium Rail** 

**Glass Railing without Aluminium Rail** 

### **Alteza Systems**

| Alteza Systems                        | ACA 47 | ACA 27 | ACA 36 | ACA LS | ACA SF | ACA GR | ACA M 19 |
|---------------------------------------|--------|--------|--------|--------|--------|--------|----------|
| Basic System Depth (mm)               | 47     | 81     | 100    | 135    | 75     | 60     | 140      |
| Maximum Infill Thickness (mm)         | 26     | 18     | 28     | 24     | 24     | 17.52  | 31       |
| Minimum Frame Depth (mm)              | 47     | 81.5   | 99.5   | 135    | 75     |        | 125      |
| Minimum Bottom Bracket<br>Height (mm) |        |        |        |        |        | 130    |          |
| Minimum Visible Side (mm)             | 47     | 105    | 110    | 117    | 114    |        | 45       |
| Minimum Visible Sightline (mm)        | 64     | 40     | 40     | 70     | 154    |        | 19       |
| Hand Rail Width (mm)                  |        |        |        |        |        | 50     |          |
| Minimum Sash Depth (mm)               | 47     | 27     | 36     | 50     | 75     |        | 97       |
| Maximum Sash Weight (Kg.)             | 180    | 160    | 200    | 400    | 100    |        | 300      |

| Railings                                                | ACA 47 | ACA 27 | ACA 36 | ACA LS | ACA SF | ACA GR       | ACA M 19 |
|---------------------------------------------------------|--------|--------|--------|--------|--------|--------------|----------|
| Top/side mounted glass railing with Aluminium rail      |        |        |        |        |        | ✓            |          |
| Top/side mounted glass railing with Slim Aluminium rail |        |        |        |        |        | $\checkmark$ |          |
| Top/side mounted glass railing without Aluminium rail   |        |        |        |        |        | <b>✓</b>     |          |