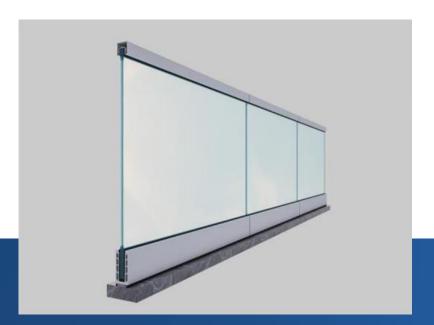

# **Discover Aluminium Glass Railings By Alteza**

**Glass Railing with Aluminium Rail** 

**Glass Railing without Aluminium Rail** 

| Railings                                                | ACA 47 | ACA 27 | ACA 36 | ACA LS | ACA SF | ACA GR       | ACA M 19 |
|---------------------------------------------------------|--------|--------|--------|--------|--------|--------------|----------|
| Top/side mounted glass railing with Aluminium rail      |        |        |        |        |        | ✓            |          |
| Top/side mounted glass railing with Slim Aluminium rail |        |        |        |        |        | $\checkmark$ |          |
| Top/side mounted glass railing without Aluminium rail   |        |        |        |        |        | <b>✓</b>     |          |