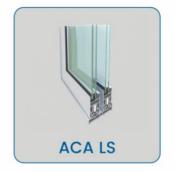

### **Alteza Systems**

| Alteza Systems                        | ACA 47 | ACA 27 | ACA 36 | ACA LS | ACA SF | ACA GR | ACA M 19 |
|---------------------------------------|--------|--------|--------|--------|--------|--------|----------|
| Basic System Depth (mm)               | 47     | 81     | 100    | 135    | 75     | 60     | 140      |
| Maximum Infill Thickness (mm)         | 26     | 18     | 28     | 24     | 24     | 17.52  | 31       |
| Minimum Frame Depth (mm)              | 47     | 81.5   | 99.5   | 135    | 75     |        | 125      |
| Minimum Bottom Bracket<br>Height (mm) |        |        |        |        |        | 130    |          |
| Minimum Visible Side (mm)             | 47     | 105    | 110    | 117    | 114    |        | 45       |
| Minimum Visible Sightline (mm)        | 64     | 40     | 40     | 70     | 154    |        | 19       |
| Hand Rail Width (mm)                  |        |        |        |        |        | 50     |          |
| Minimum Sash Depth (mm)               | 47     | 27     | 36     | 50     | 75     |        | 97       |
| Maximum Sash Weight (Kg.)             | 180    | 160    | 200    | 400    | 100    |        | 300      |

| Door Systems                     | ACA 47 | ACA 27 | ACA 36 | ACA LS | ACA SF | ACA GR | ACA M 19     |
|----------------------------------|--------|--------|--------|--------|--------|--------|--------------|
| Casement Door                    | ✓      |        |        |        |        |        |              |
| Casement Door With Fixed Panel   | ✓      |        |        |        |        |        |              |
| Sliding Door With<br>Fixed Panel |        | ✓      | ✓      |        |        |        |              |
| Sliding Door- 2-Track            |        | ✓      | ✓      | ✓      |        |        | $\checkmark$ |
| Sliding Door 3-Track             |        | ✓      | ✓      |        |        |        |              |
| Sliding and Folding Door         |        |        |        |        | ✓      |        |              |
| Lift and Slide Door              |        |        |        | ✓      |        |        |              |

| Window Systems                            | ACA 47       | ACA 27       | ACA 36       | ACA LS | ACA SF | ACA GR | ACA M 19 |
|-------------------------------------------|--------------|--------------|--------------|--------|--------|--------|----------|
| Casement Window                           | ✓            |              |              |        |        |        |          |
| Fixed Window                              | $\checkmark$ |              |              |        |        |        |          |
| Casement Window With<br>Fixed Panel       | ✓            |              |              |        |        |        |          |
| Tilt and Turn Window                      | ✓            |              |              |        |        |        |          |
| Sliding Window With<br>Fixed Panel        |              | $\checkmark$ | $\checkmark$ |        |        |        |          |
| Sliding Window- 2-Track                   |              | $\checkmark$ | $\checkmark$ | ✓      |        |        |          |
| Sliding window 3-Track                    |              | ✓            | ✓            |        |        |        |          |
| Villa Window                              | $\checkmark$ |              |              |        |        |        |          |
| Sliding Window With<br>Integrated Railing |              | ✓            | ✓            |        |        |        |          |