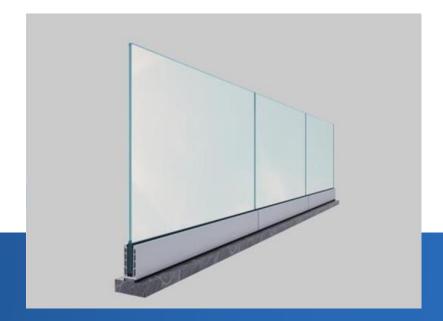

# **Discover Aluminium Glass Railings By Alteza**

**Glass Railing with Aluminium Rail** 

**Glass Railing without Aluminium Rail** 

| Railings                                                | ACA 47 | ACA 27 | ACA 36 | ACA LS | ACA SF | ACA GR       | ACA M 19 |
|---------------------------------------------------------|--------|--------|--------|--------|--------|--------------|----------|
| Top/side mounted glass railing with Aluminium rail      |        |        |        |        |        | ✓            |          |
| Top/side mounted glass railing with Slim Aluminium rail |        |        |        |        |        | $\checkmark$ |          |
| Top/side mounted glass railing without Aluminium rail   |        |        |        |        |        | <b>✓</b>     |          |