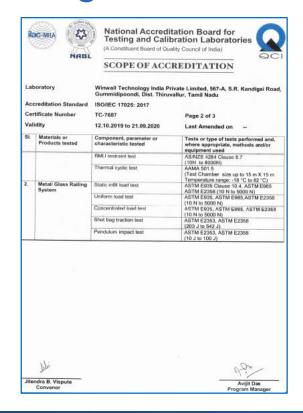

### **Alteza Systems**

| Alteza Systems                        | ACA 47 | ACA 27 | ACA 36 | ACA LS | ACA SF | ACA GR | ACA M 19 |
|---------------------------------------|--------|--------|--------|--------|--------|--------|----------|
| Basic System Depth (mm)               | 47     | 81     | 100    | 135    | 75     | 60     | 140      |
| Maximum Infill Thickness (mm)         | 26     | 18     | 28     | 24     | 24     | 17.52  | 31       |
| Minimum Frame Depth (mm)              | 47     | 81.5   | 99.5   | 135    | 75     |        | 125      |
| Minimum Bottom Bracket<br>Height (mm) |        |        |        |        |        | 130    |          |
| Minimum Visible Side (mm)             | 47     | 105    | 110    | 117    | 114    |        | 45       |
| Minimum Visible Sightline (mm)        | 64     | 40     | 40     | 70     | 154    |        | 19       |
| Hand Rail Width (mm)                  |        |        |        |        |        | 50     |          |
| Minimum Sash Depth (mm)               | 47     | 27     | 36     | 50     | 75     |        | 97       |
| Maximum Sash Weight (Kg.)             | 180    | 160    | 200    | 400    | 100    |        | 300      |

| Railings                                                | ACA 47 | ACA 27 | ACA 36 | ACA LS | ACA SF | ACA GR       | ACA M 19 |
|---------------------------------------------------------|--------|--------|--------|--------|--------|--------------|----------|
| Top/side mounted glass railing with Aluminium rail      |        |        |        |        |        | ✓            |          |
| Top/side mounted glass railing with Slim Aluminium rail |        |        |        |        |        | $\checkmark$ |          |
| Top/side mounted glass railing without Aluminium rail   |        |        |        |        |        | <b>✓</b>     |          |