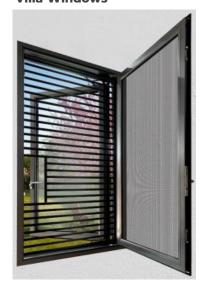

# **Discover Aluminium Windows by Alteza**

**Sliding Windows** 

Tilt & Turn Windows

**Ventilators** 

**Fixed Windows** 

**Villa Windows** 

**Casement Windows** 

### **Discover Aluminium Doors by Alteza**

**Casement Doors** 

Slide & Fold Doors

**Sliding Doors** 

Slimline Sliding Doors with 19 mm interlock

**Lift & Slide Doors** 