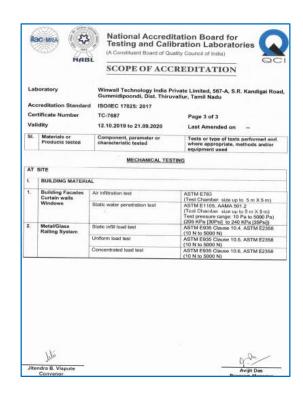

### **Alteza Systems**

| Alteza Systems                        | ACA 47 | ACA 27 | ACA 36 | ACA LS | ACA SF | ACA GR | ACA M 19 |
|---------------------------------------|--------|--------|--------|--------|--------|--------|----------|
| Basic System Depth (mm)               | 47     | 81     | 100    | 135    | 75     | 60     | 140      |
| Maximum Infill Thickness (mm)         | 26     | 18     | 28     | 24     | 24     | 17.52  | 31       |
| Minimum Frame Depth (mm)              | 47     | 81.5   | 99.5   | 135    | 75     |        | 125      |
| Minimum Bottom Bracket<br>Height (mm) |        |        |        |        |        | 130    |          |
| Minimum Visible Side (mm)             | 47     | 105    | 110    | 117    | 114    |        | 45       |
| Minimum Visible Sightline (mm)        | 64     | 40     | 40     | 70     | 154    |        | 19       |
| Hand Rail Width (mm)                  |        |        |        |        |        | 50     |          |
| Minimum Sash Depth (mm)               | 47     | 27     | 36     | 50     | 75     |        | 97       |
| Maximum Sash Weight (Kg.)             | 180    | 160    | 200    | 400    | 100    |        | 300      |

| Window Systems                            | ACA 47       | ACA 27       | ACA 36       | ACA LS | ACA SF | ACA GR | ACA M 19 |
|-------------------------------------------|--------------|--------------|--------------|--------|--------|--------|----------|
| Casement Window                           | ✓            |              |              |        |        |        |          |
| Fixed Window                              | $\checkmark$ |              |              |        |        |        |          |
| Casement Window With<br>Fixed Panel       | ✓            |              |              |        |        |        |          |
| Tilt and Turn Window                      | ✓            |              |              |        |        |        |          |
| Sliding Window With<br>Fixed Panel        |              | $\checkmark$ | $\checkmark$ |        |        |        |          |
| Sliding Window- 2-Track                   |              | $\checkmark$ | $\checkmark$ | ✓      |        |        |          |
| Sliding window 3-Track                    |              | ✓            | ✓            |        |        |        |          |
| Villa Window                              | $\checkmark$ |              |              |        |        |        |          |
| Sliding Window With<br>Integrated Railing |              | ✓            | ✓            |        |        |        |          |