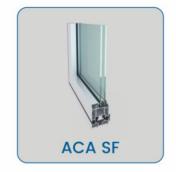

### **Alteza Systems**

| Alteza Systems                        | ACA 47 | ACA 27 | ACA 36 | ACA LS | ACA SF | ACA GR | ACA M 19 |
|---------------------------------------|--------|--------|--------|--------|--------|--------|----------|
| Basic System Depth (mm)               | 47     | 81     | 100    | 135    | 75     | 60     | 140      |
| Maximum Infill Thickness (mm)         | 26     | 18     | 28     | 24     | 24     | 17.52  | 31       |
| Minimum Frame Depth (mm)              | 47     | 81.5   | 99.5   | 135    | 75     |        | 125      |
| Minimum Bottom Bracket<br>Height (mm) |        |        |        |        |        | 130    |          |
| Minimum Visible Side (mm)             | 47     | 105    | 110    | 117    | 114    |        | 45       |
| Minimum Visible Sightline (mm)        | 64     | 40     | 40     | 70     | 154    |        | 19       |
| Hand Rail Width (mm)                  |        |        |        |        |        | 50     |          |
| Minimum Sash Depth (mm)               | 47     | 27     | 36     | 50     | 75     |        | 97       |
| Maximum Sash Weight (Kg.)             | 180    | 160    | 200    | 400    | 100    |        | 300      |

| Door Systems                     | ACA 47 | ACA 27 | ACA 36 | ACA LS | ACA SF | ACA GR | ACA M 19     |
|----------------------------------|--------|--------|--------|--------|--------|--------|--------------|
| Casement Door                    | ✓      |        |        |        |        |        |              |
| Casement Door With Fixed Panel   | ✓      |        |        |        |        |        |              |
| Sliding Door With<br>Fixed Panel |        | ✓      | ✓      |        |        |        |              |
| Sliding Door- 2-Track            |        | ✓      | ✓      | ✓      |        |        | $\checkmark$ |
| Sliding Door 3-Track             |        | ✓      | ✓      |        |        |        |              |
| Sliding and Folding Door         |        |        |        |        | ✓      |        |              |
| Lift and Slide Door              |        |        |        | ✓      |        |        |              |

| Window Systems                            | ACA 47       | ACA 27       | ACA 36       | ACA LS | ACA SF | ACA GR | ACA M 19 |
|-------------------------------------------|--------------|--------------|--------------|--------|--------|--------|----------|
| Casement Window                           | ✓            |              |              |        |        |        |          |
| Fixed Window                              | $\checkmark$ |              |              |        |        |        |          |
| Casement Window With<br>Fixed Panel       | ✓            |              |              |        |        |        |          |
| Tilt and Turn Window                      | ✓            |              |              |        |        |        |          |
| Sliding Window With<br>Fixed Panel        |              | $\checkmark$ | $\checkmark$ |        |        |        |          |
| Sliding Window- 2-Track                   |              | $\checkmark$ | $\checkmark$ | ✓      |        |        |          |
| Sliding window 3-Track                    |              | ✓            | ✓            |        |        |        |          |
| Villa Window                              | $\checkmark$ |              |              |        |        |        |          |
| Sliding Window With<br>Integrated Railing |              | ✓            | ✓            |        |        |        |          |